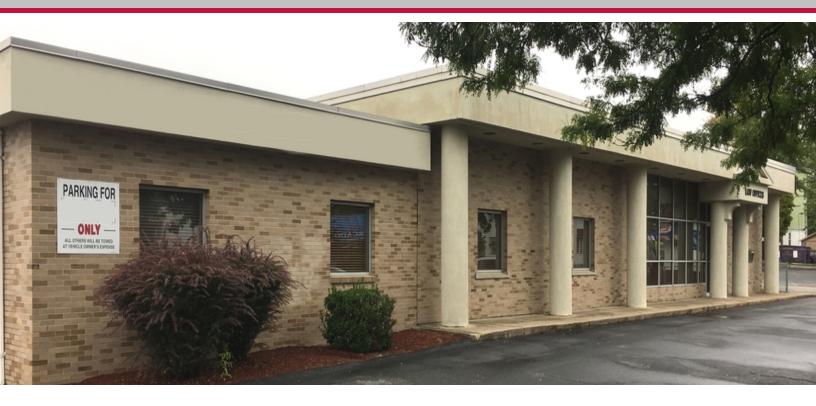

# **ADDITIONAL PHOTOS**

#### PROPERTY DESCRIPTION

Single story office building with ample parking. Currently a law firm, but the use could be any professional office use such as an accounting firm, technology company, insurance company and many other office uses. Very clean. Additional storage space with bathrooms and some finished office areas in the lower level. This space is not counted in the square footage.

#### PROPERTY HIGHLIGHTS

- Attractive column adorned brick building
- · High traffic location
- Roger Williams Hospital vicinity
- Current owner willing to lease back approximately 1500 SF should buver desire
- · Gas heat and electric central air