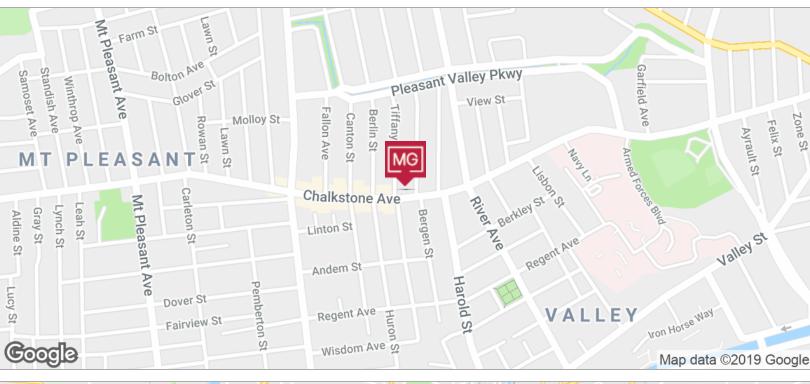

## **LOCATION MAPS**

#### **LOCATION DESCRIPTION**

999 Chalkstone Avenue is located on the west side of Providence in close proximity to Routes 6 and 44. Only minutes to the CBD and Financial District of the City. (Plat 84, Lots 90, 91, 92, 590)