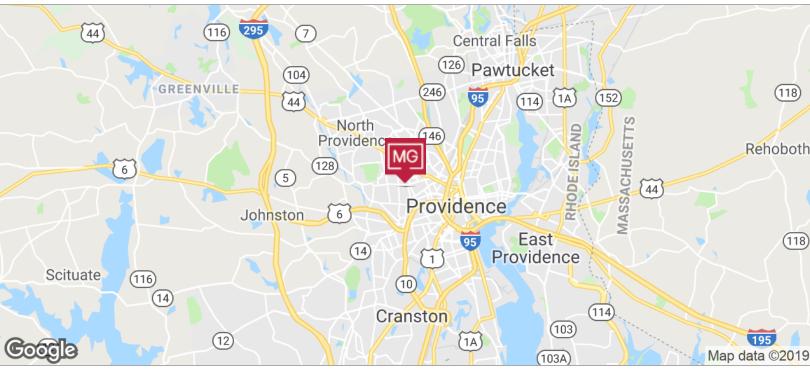

## **LOCATION MAPS**

#### **LOCATION DESCRIPTION**

999 Chalkstone Avenue is located on the west side of Providence in close proximity to Routes 6 and 44. Only minutes to the CBD and Financial District of the City. (Plat 84, Lots 90, 91, 92, 590)