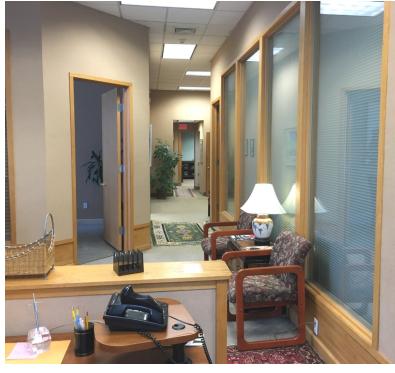

# **ADDITIONAL PHOTOS**

#### PROPERTY DESCRIPTION

Single story office building with ample parking. Currently a law firm, but the use could be any professional office use such as an accounting firm, technology company, insurance company and many other office uses. Very clean. Additional storage space with bathrooms and some finished office areas in the lower level. This space is not counted in the square footage.