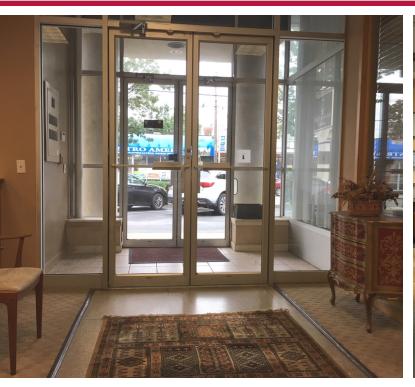

# **ADDITIONAL PHOTOS**

#### PROPERTY DESCRIPTION

Single story office building with ample parking. Currently a law firm, but the use could be any professional office use such as an accounting firm, technology company, insurance company and many other office uses. Very clean. Additional storage space with bathrooms and some finished office areas in the lower level. This space is not counted in the square footage.