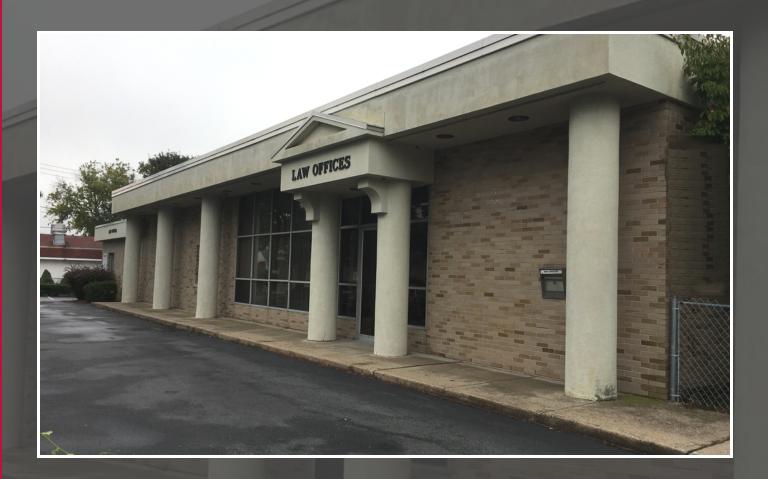

# 999 CHALKSTONE AVENUE

Providence, RI 02908

#### PROPERTY DESCRIPTION

Single story office building with ample parking. Currently a law firm, but the use could be any professional office use such as an accounting firm, technology company, insurance company and many other office uses. Very clean. Additional storage space with bathrooms and some finished office areas in the lower level. This space is not counted in the square footage.

#### PROPERTY HIGHLIGHTS

- Attractive column adorned brick building
- · High traffic location
- Roger Williams Hospital vicinity
- Current owner willing to lease back approximately 1500 SF should buver desire
- · Gas heat and electric central air