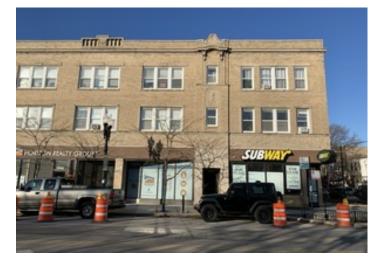

#### **Property Description**

Former Subway Sandwich location. Located in a mixed-use building with great southern and eastern exposure. Windows on both sides of the space. The space has a partial basement. TOD area, within very close proximity to CTA Brown Line and Ravensood Metra stop. Neighboring businesses include: Mariano's, LA Fitness, CVS, Chase Bank, Wendy's, Dunkin' Donuts and more.