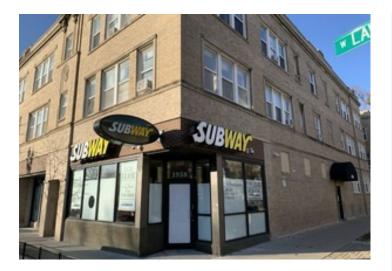

#### **Property Description**

Former Subway Sandwich location. Located in a mixed-use building with great southern and eastern exposure. Windows on both sides of the space. The space has a partial basement. TOD area, within very close proximity to CTA Brown Line and Ravensood Metra stop. Neighboring businesses include: Mariano's, LA Fitness, CVS, Chase Bank, Wendy's, Dunkin' Donuts and more.