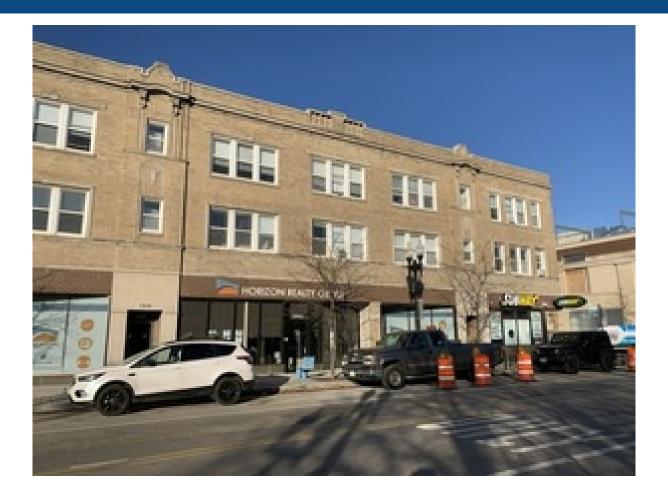

#### **Property Description**

Former Subway Sandwich location. Located in a mixed-use building with great southern and eastern exposure. Windows on both sides of the space. The space has a partial basement. TOD area, within very close proximity to CTA Brown Line and Ravensood Metra stop. Neighboring businesses include: Mariano's, LA Fitness, CVS, Chase Bank, Wendy's, Dunkin' Donuts and more.