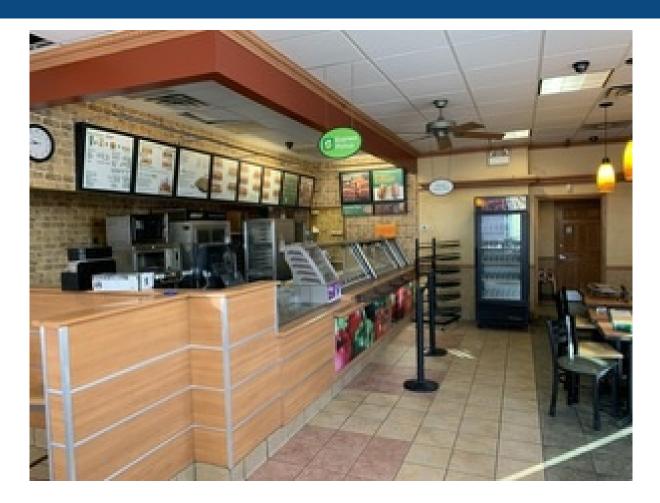

#### **Property Description**

Former Subway Sandwich location. Located in a mixed-use building with great southern and eastern exposure. Windows on both sides of the space. The space has a partial basement. TOD area, within very close proximity to CTA Brown Line and Ravensood Metra stop. Neighboring businesses include: Mariano's, LA Fitness, CVS, Chase Bank, Wendy's, Dunkin' Donuts and more.