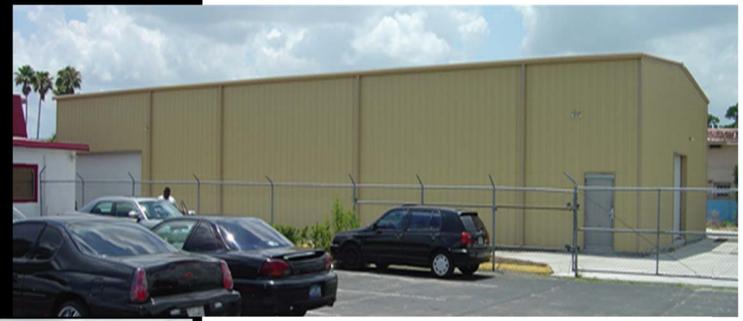

## PROPERTY HIGHLIGHTS

- Facility Currently Leased to Low Priced Auto Glass
- **Existing tenant has been in this location for 8 years**
- **5,000 SF warehouse built in 2004 with 300 SF of office space**
- 1.03 acres zoned AC-2 (200' x 225' lot with 22 parking spaces)
- **Dual curb cut access points on both the east and west side of the site**
- Large pole sign and great building signage
- Warehouse/Service Space with Retail Exposure
- Owner will amortize improvements for a credit tenant
- Co-Tenant with Rent N Roll for the last 10 years
- Great Exposure on Colonial and close to John Young Parkway, 408, I-4, and 441
- Lease Amount: \$4,500 NNN
  - 5 Year Minimum Term