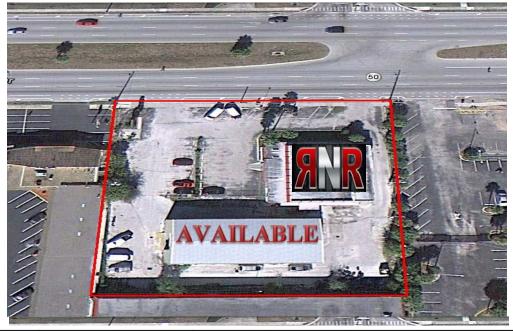

## PROPERTY HIGHLIGHTS

- Facility Currently Leased to Low Priced Auto Glass
- **Existing tenant has been in this location for 8 years**
- **5,000 SF warehouse built in 2004 with 300 SF of office space**
- 1.03 acres zoned AC-2 (200' x 225' lot with 22 parking spaces)
- **Dual curb cut access points on both the east and west side of the site**
- Large pole sign and great building signage
- Warehouse/Service Space with Retail Exposure
- Owner will amortize improvements for a credit tenant
- Co-Tenant with Rent N Roll for the last 10 years
- Great Exposure on Colonial and close to John Young Parkway, 408, I-4, and 441
- Lease Amount: \$4,500 NNN
  - 5 Year Minimum Term