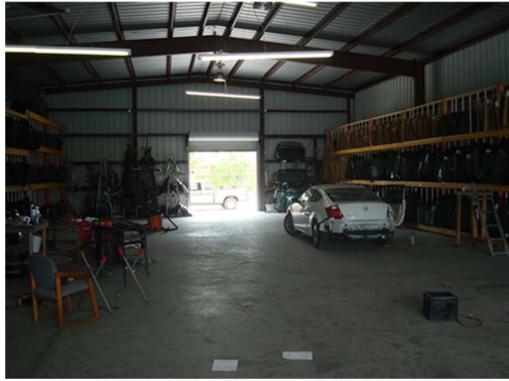

## PROPERTY HIGHLIGHTS

- Facility Currently Leased to Low Priced Auto Glass
- **Existing tenant has been in this location for 8 years**
- **5,000 SF warehouse built in 2004 with 300 SF of office space**
- 1.03 acres zoned AC-2 (200' x 225' lot with 22 parking spaces)
- **Dual curb cut access points on both the east and west side of the site**
- Large pole sign and great building signage
- Warehouse/Service Space with Retail Exposure
- Owner will amortize improvements for a credit tenant
- Co-Tenant with Rent N Roll for the last 10 years
- Great Exposure on Colonial and close to John Young Parkway, 408, I-4, and 441
- Lease Amount: \$4,500 NNN
  - 5 Year Minimum Term