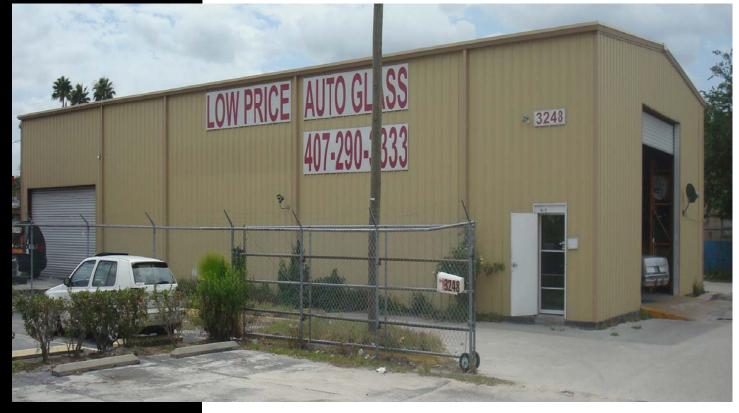

## PROPERTY HIGHLIGHTS

- Facility Currently Leased to Low Priced Auto Glass
- **Existing tenant has been in this location for 8 years**
- **5,000 SF warehouse built in 2004 with 300 SF of office space**
- 1.03 acres zoned AC-2 (200' x 225' lot with 22 parking spaces)
- **Dual curb cut access points on both the east and west side of the site**
- Large pole sign and great building signage
- Warehouse/Service Space with Retail Exposure
- Owner will amortize improvements for a credit tenant
- Co-Tenant with Rent N Roll for the last 10 years
- Great Exposure on Colonial and close to John Young Parkway, 408, I-4, and 441
- Lease Amount: \$4,500 NNN
  - 5 Year Minimum Term