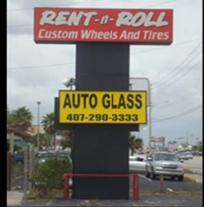

## PROPERTY HIGHLIGHTS

- Facility Currently Leased to Low Priced Auto Glass
- **Existing tenant has been in this location for 8 years**
- **5,000 SF warehouse built in 2004 with 300 SF of office space**
- 1.03 acres zoned AC-2 (200' x 225' lot with 22 parking spaces)
- **Dual curb cut access points on both the east and west side of the site**
- Large pole sign and great building signage
- Warehouse/Service Space with Retail Exposure
- Owner will amortize improvements for a credit tenant
- Co-Tenant with Rent N Roll for the last 10 years
- Great Exposure on Colonial and close to John Young Parkway, 408, I-4, and 441
- Lease Amount: \$4,500 NNN
  - 5 Year Minimum Term