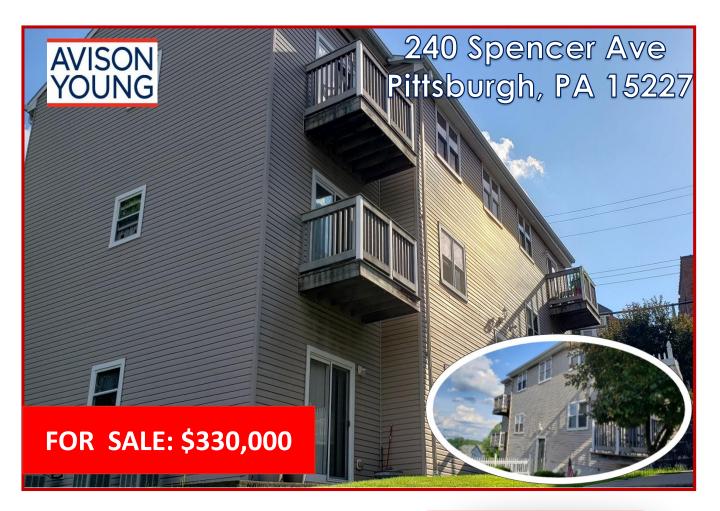

## **Building Features**

➤ **Property:** 240 Spencer Ave Carrick/Baldwin Area

> Sale Price: \$330,000

- > \$66,000/unit
- ➤ 5 Two bedroom units with private balconies
- ➤ Total building renovation in 2003 (roof, siding, interiors)
- Off street Parking (6 spaces)
- > Two and one half story
- > Tax Parcel # 0094-F-00211-0000-00

## **Excellent Rental History**

- ➤ Walk up design (no elevator)
- > Appliances included
- > Separate Laundry Area
- > Tenant storage in basement
- ➤ Quality Interior design
- Low maintenance exterior and interior corridors/stairwells