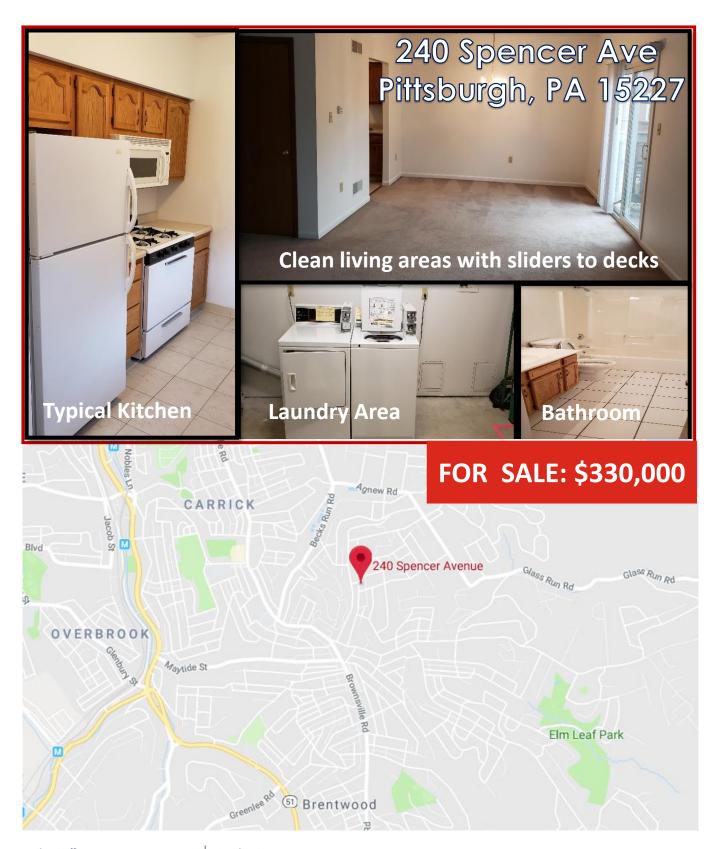

## **Building Features**

➤ **Property:** 240 Spencer Ave Carrick/Baldwin Area

> Sale Price: \$330,000

- > \$66,000/unit
- ➤ 5 Two bedroom units with private balconies
- ➤ Total building renovation in 2003 (roof, siding, interiors)
- Off street Parking (6 spaces)
- > Two and one half story
- > Tax Parcel # 0094-F-00211-0000-00

## **Excellent Rental History**

- ➤ Walk up design (no elevator)
- > Appliances included
- > Separate Laundry Area
- > Tenant storage in basement
- ➤ Quality Interior design
- Low maintenance exterior and interior corridors/stairwells