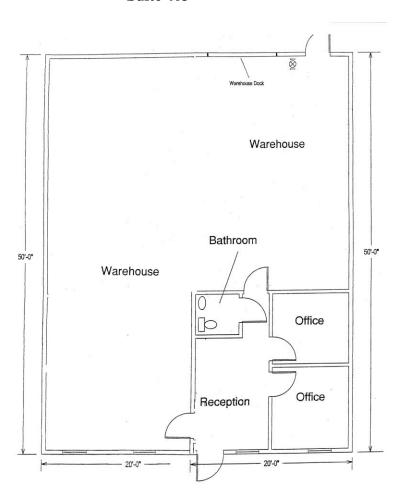

#### **Suite 302**

1,500 s.f.

#### **Suite 305**

1,500 s.f.

#### **Suite 403**

2,000 s.f.