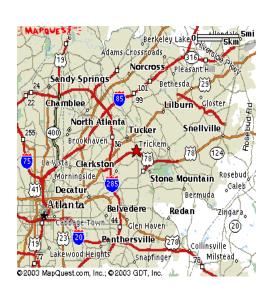

# Satellite Map

4756-4762 Hammermill Road Tucker, GA 30084

### Location

Hammermill Place 4756-4762 Hammermill Road Tucker, GA 30084