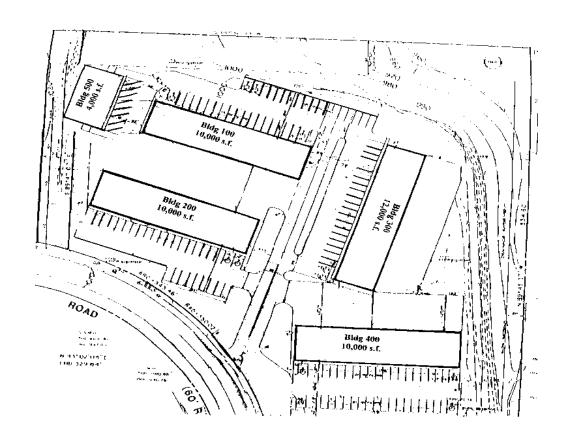

4758            | Drive In     | Immediately      |
| 1,500 s.f. | 305          | 4758            | Drive In     | October 1, 2019  |
| 2,000 s.f. | 403          | 4756            | Dock High    | Immediately      |

#### Dan Decraene

Advance Realty Service, Inc. 770-220-2626

4756-4762 Hammermill Road Tucker, GA 30084

#### **Suite 302**



1,500 s.f.

#### Dan Decraene

Advance Realty Service, Inc. 770-220-2626

4756-4762 Hammermill Road Tucker, GA 30084

#### **Suite 305**



1,500 s.f.

#### Dan Decraene

Advance Realty Service, Inc. 770-220-2626

4756-4762 Hammermill Road Tucker, GA 30084

#### **Suite 403**



2,000 s.f.

#### Dan Decraene

Advance Realty Service, Inc. 770-220-2626

dan1@advance1.com

www.advancerealty.net

# Survey

### 4756-4762 Hammermill Road Tucker, GA 30084



#### Dan Decraene

Advance Realty Service, Inc. 770-220-2626

# Satellite Map

4756-4762 Hammermill Road Tucker, GA 30084



#### Dan Decraene

Advance Realty Service, Inc. 770-220-2626

### Location

Hammermill Place 4756-4762 Hammermill Road Tucker, GA 30084



#### Dan Decraene

Advance Realty Service, Inc. 770-220-2626

dan1@advance1.com www.advancerealty.net