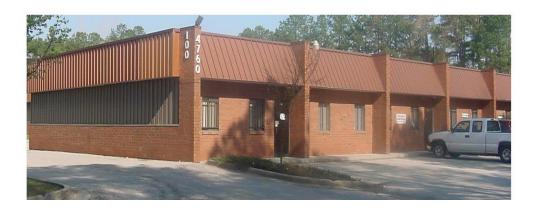

# INDUSTRIAL BUILDINGS: 4756, 4758, 4760 & 4762 Hammermill Road

Tucker, Georgia 30084

#### **Hammermill Place**

- 1,000 2,000 s.f. Warehouse Building
- Below Market Price
- Park at your Front Door
- Drive-In, Drive-Up and Dock Doors
- Located at Stone Mountain Freeway and Mountain Industrial Blvd.
- Brick Exterior

# **Executive Summary**

4756-4762 Hammermill Road Tucker, GA 30084

| Land Area       | 6.17 acres zoned M-1 – light industrial             |  |  |
|-----------------|-----------------------------------------------------|--|--|
| Building Size   | 46,000 s.f., 5 one story warehouse buildings        |  |  |
| Building Age    | Built in 1984                                       |  |  |
| Parking         | 146 spaces or 3.17/1000                             |  |  |
| Lease Term      | 3 years                                             |  |  |
| Lease Price     | \$10.95 s.f. net of electric and inside maintenance |  |  |
| Warehouse Doors | Dock, Drive-in, Drive-up                            |  |  |
| Buildout        | minimal                                             |  |  |