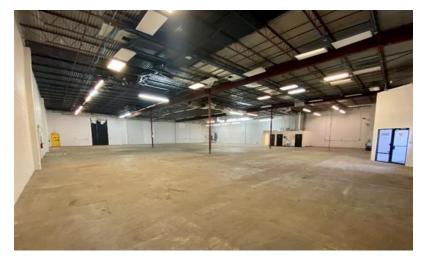

## **PROPERTY HIGHLIGHTS**

• Rentable SF: 25,000

• Office SF: 6,402

Mezzanine SF: 2,783

(excluded from rentable SF)

• Column Spacing: 40' x 34'

• Clear Height: 18'

Dock Doors: 1 Truck Well, 1 Grade Level