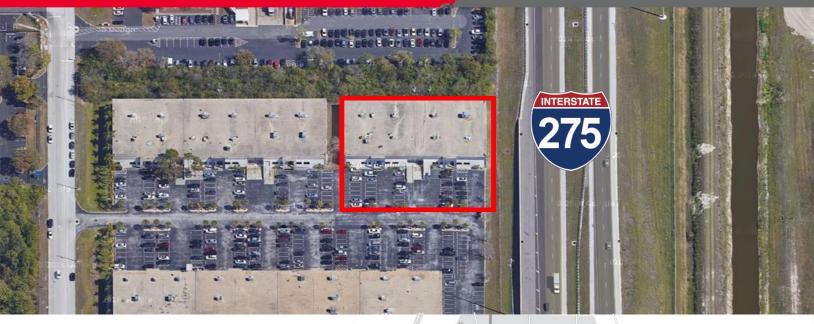

# 2540- 2550 118th Ave N. #6-7 St. Petersburg, FL 33716

Prime Location in Desirable Gateway Submarket

## **PROPERTY HIGHLIGHTS**

• Rentable SF: 25,000

• Office SF: 6,402

Mezzanine SF: 2,783

(excluded from rentable SF)

• Column Spacing: 40' x 34'

• Clear Height: 18'

Dock Doors: 1 Truck Well, 1 Grade Level

Parking: 44 spaces with ability to add more