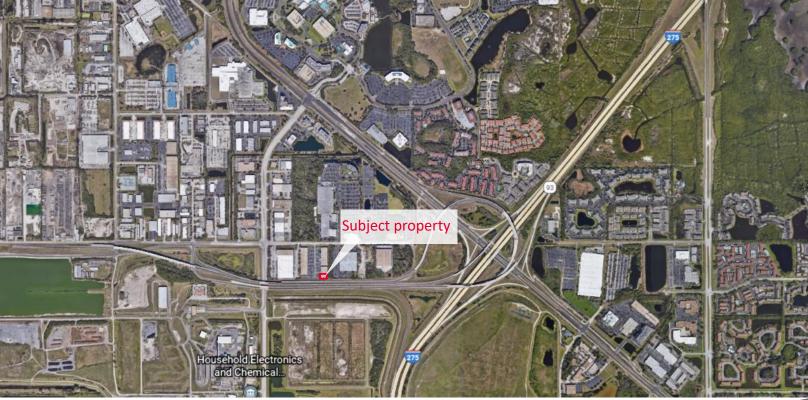

# 2540- 2550 118th Ave N. #6-7 St. Petersburg, FL 33716

Prime Location in Desirable Gateway Submarket

# INDIAN ROCKS BEACH WALSINGHAM RD. LARGO ULMERTON RD. Saint Petersburg Clearwater Cle