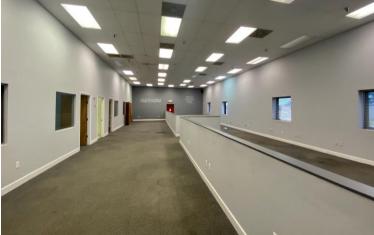

## **PROPERTY HIGHLIGHTS**

• Rentable SF: 25,000

• Office SF: 6,402

Mezzanine SF: 2,783

(excluded from rentable SF)

• Column Spacing: 40' x 34'

• Clear Height: 18'

Dock Doors: 1 Truck Well, 1 Grade Level