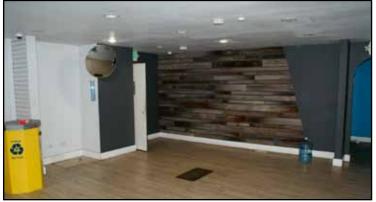

Small office/retail building with an excellent location. Space can be transformed to meet the needs of tenant, could be split into two tenants. The property sits immediately across the street from the Colorado Boulevard Light Rail Station. Gas heat and A/C (two units). Zoning: B-2 (permits office & retail). Construction: brick and frame. Parking: 11 spaces. There is a digital monument sign along Evans Avenue.