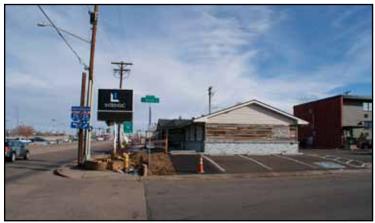

## OFFICE/RETAIL BLDG FOR LEASE 4400 E. Evans Ave., Denver, CO 80222

www.FullerRE.com

| Building: | 5,133± SF  | FOR LEASE: | \$17.00 - \$18.00/SF Full Service Gross |
|-----------|------------|------------|-----------------------------------------|
| Lot:      | .24± Acres | Zoning:    | B-2 - Denver                            |
| YOC:      | 1977       | Parking:   | 11 spaces - 3.12/1,000 SF               |

Small office/retail building with an excellent location. Space can be transformed to meet the needs of tenant, could be split into two tenants. The property sits immediately across the street from the Colorado Boulevard Light Rail Station. Gas heat and A/C (two units). Zoning: B-2 (permits office & retail). Construction: brick and frame. Parking: 11 spaces. There is a digital monument sign along Evans Avenue.

Approximately 60,000 cars per day pass by the property on Evans Avenue.