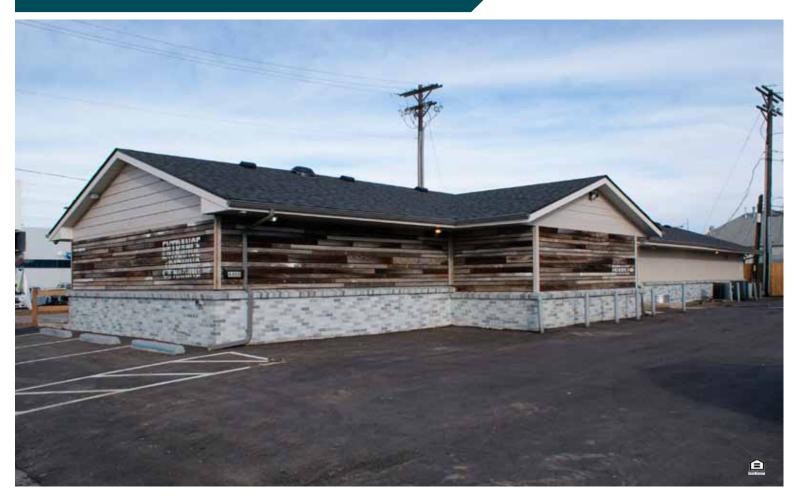

Small office/retail building with an excellent location. Space can be transformed to meet the needs of tenant, could be split into two tenants. The property sits immediately across the street from the Colorado Boulevard Light Rail Station. Gas heat and A/C (two units). Zoning: B-2 (permits office & retail). Construction: brick and frame. Parking: 11 spaces. There is a digital monument sign along Evans Avenue.