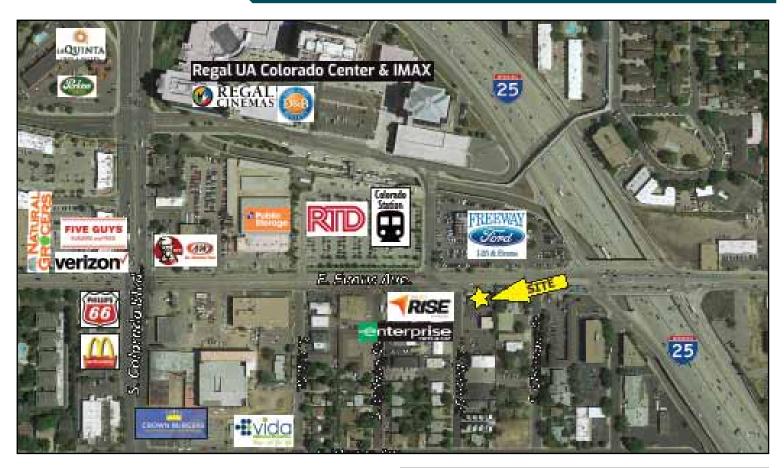

Small office/retail building with an excellent location. Space can be transformed to meet the needs of tenant, could be split into two tenants. The property sits immediately across the street from the Colorado Boulevard Light Rail Station. Gas heat and A/C (two units). Zoning: B-2 (permits office & retail). Construction: brick and frame. Parking: 11 spaces. There is a digital monument sign along Evans Avenue.

Approximately 60,000 cars per day pass by the property on Evans Avenue.