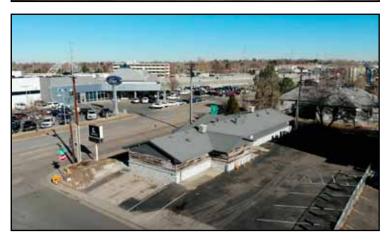

Small office/retail building with an excellent location. Space can be transformed to meet the needs of tenant, could be split into two tenants. The property sits immediately across the street from the Colorado Boulevard Light Rail Station. Gas heat and A/C (two units). Zoning: B-2 (permits office & retail). Construction: brick and frame. Parking: 11 spaces. There is a digital monument sign along Evans Avenue.