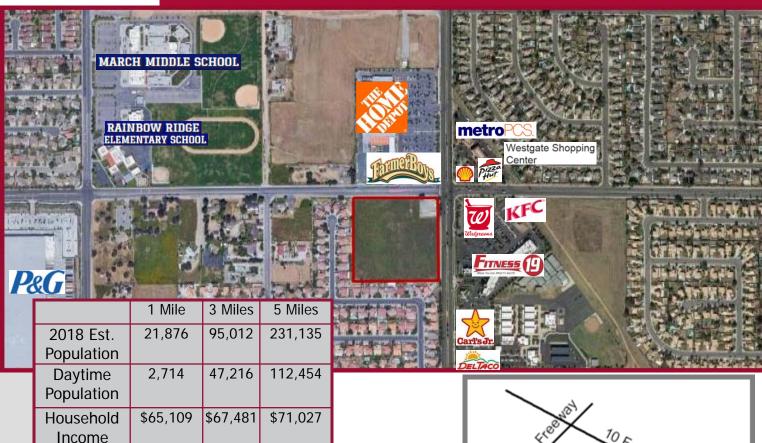

## Features:

- 9 Acre Commercial Land
- Great Visibility
- At Signalized SW Point Corner
- Perfect for Supermarket or Other Retail Uses
- Surrounding Tenants Include Home Depot, Farmer Boys, Walgreens, Carl's Jr, Del Taco, Fitness 19, Shell and Westgate Shopping Center which includes MetroPCS and Pizza Hut.
- Surrounded by Residential
- 1 Block from the P&G Distribution Center
- 2 Miles from the Amazon Fulfillment Center
- Close to March Air Force Base
- For Sale \$5,450,000