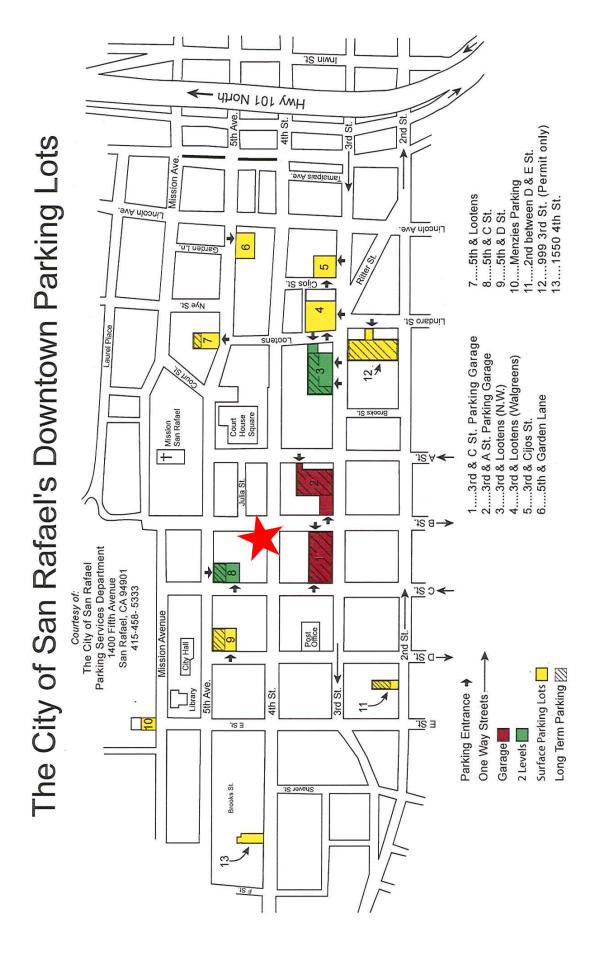

### **Space Information/Features:**

Total Available Square Feet: 1,625 +/- sq. ft.

Retail Type: Street
Divisible: No
Signage: Yes

Parking: Metered and City Parking Lots