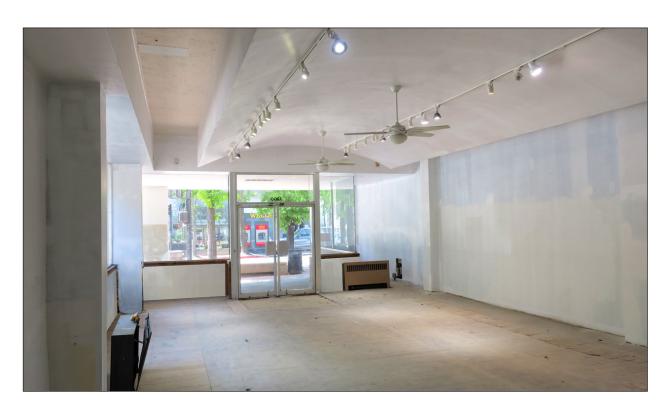

### **Property Description:**

This retail property, considered one of the highest profile retail properties in San Rafael, includes great window line, high ceilings, and storage space onsite. There is a basement of over 1,000 sq. ft. of space and a mezzanine office with bathroom.

### **Space Information/Features:**

Total Available Square Feet: 1,625 +/- sq. ft.

Retail Type: Street
Divisible: No
Signage: Yes

Parking: Metered and City Parking Lots