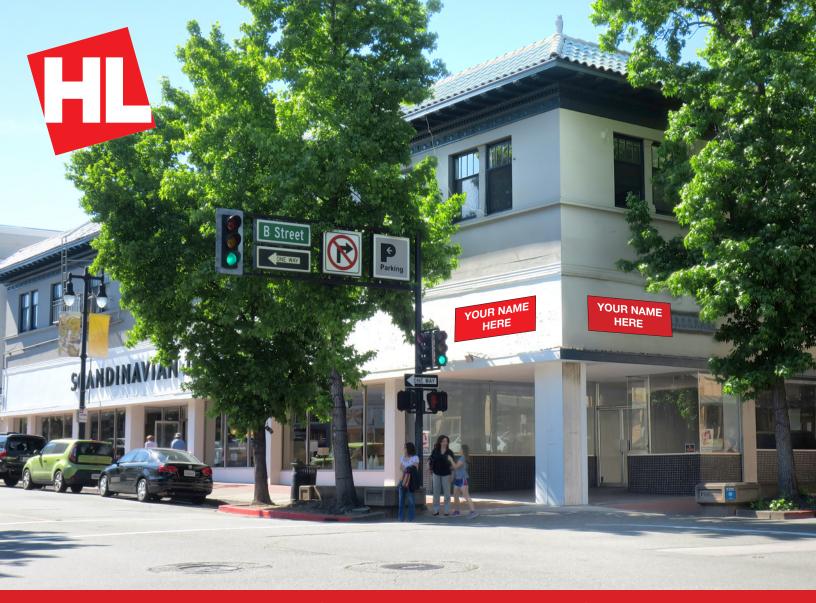

# 1200 Fourth Street, San Rafael, CA

- High Ceilings
- Great Corner Location
- High Foot Traffic
- Close to Center of Town
- Great Windows
- Retail Only (No Food)

### **Location Description:**

This property is located on Fourth Street in the very center of Downtown San Rafael, the financial, business and entertainment hub of Marin.

### **Space Information/Features:**

Total Available Square Feet: 1,625 +/- sq. ft.

Retail Type: Street
Divisible: No
Signage: Yes

Parking: Metered and City Parking Lots

### **Building Information/Features:**

Total Building Square Feet: 36,572 +/- sq. ft.

Year Constructed: 1917 +/-

Zoning Designation: 4SRC (Fourth Street Retail Core District)

Fire Sprinklers:

Heating & Air Conditioning: Heat only