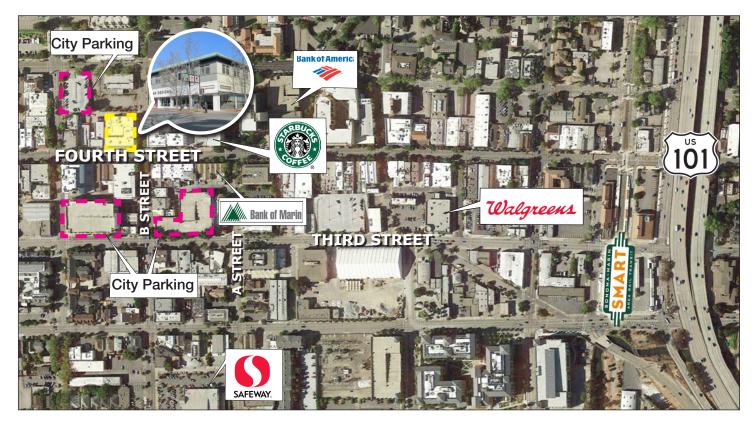

### **Space Information/Features:**

Total Available Square Feet: 1,625 +/- sq. ft.

Retail Type: Street
Divisible: No
Signage: Yes

Parking: Metered and City Parking Lots

### **Location Description:**

This property is located on Fourth Street in the very center of Downtown San Rafael, the financial, business and entertainment hub of Marin.