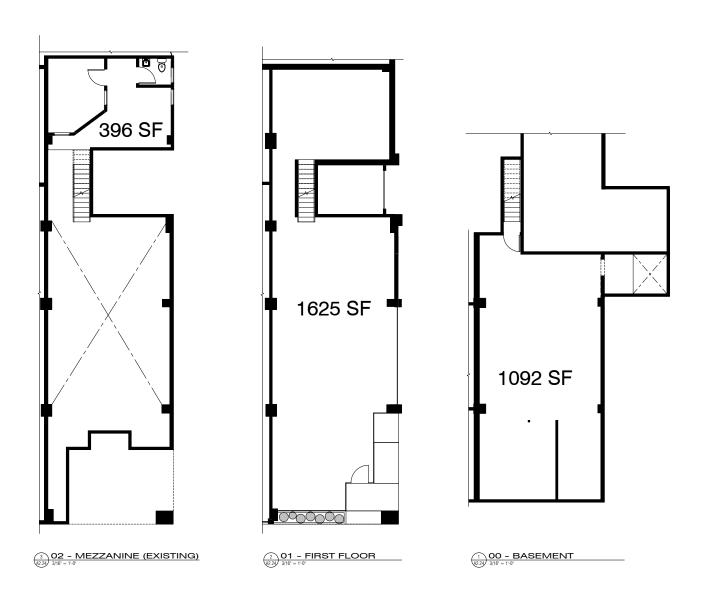

# Floor Plan

### **Property Description:**

This retail property, considered one of the highest profile retail properties in San Rafael, includes great window line, high ceilings, and storage space onsite. There is a basement of over 1,000 sq. ft. of space and a mezzanine office with bathroom.

### **Space Information/Features:**

Total Available Square Feet: 1,625 +/- sq. ft.

Retail Type: Street
Divisible: No
Signage: Yes

Parking: Metered and City Parking Lots