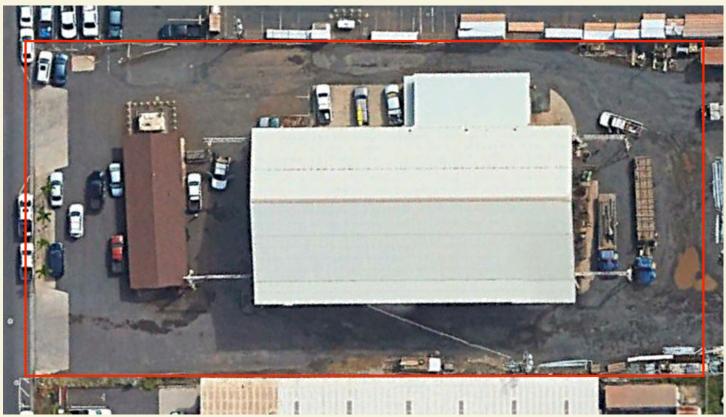

## PROPERTY INCLUDES APPROXIMATELY:

Land Area: 47,000 SF

Office: 1,100 SF

Shed: 10,000 SF

Warehouse: 1,300 SF

Ben Walin, CCIM R(B) 808.250.7687 bwalin@ccim.net

Grant E. Howe, CCIM R(B)

808.250.4864