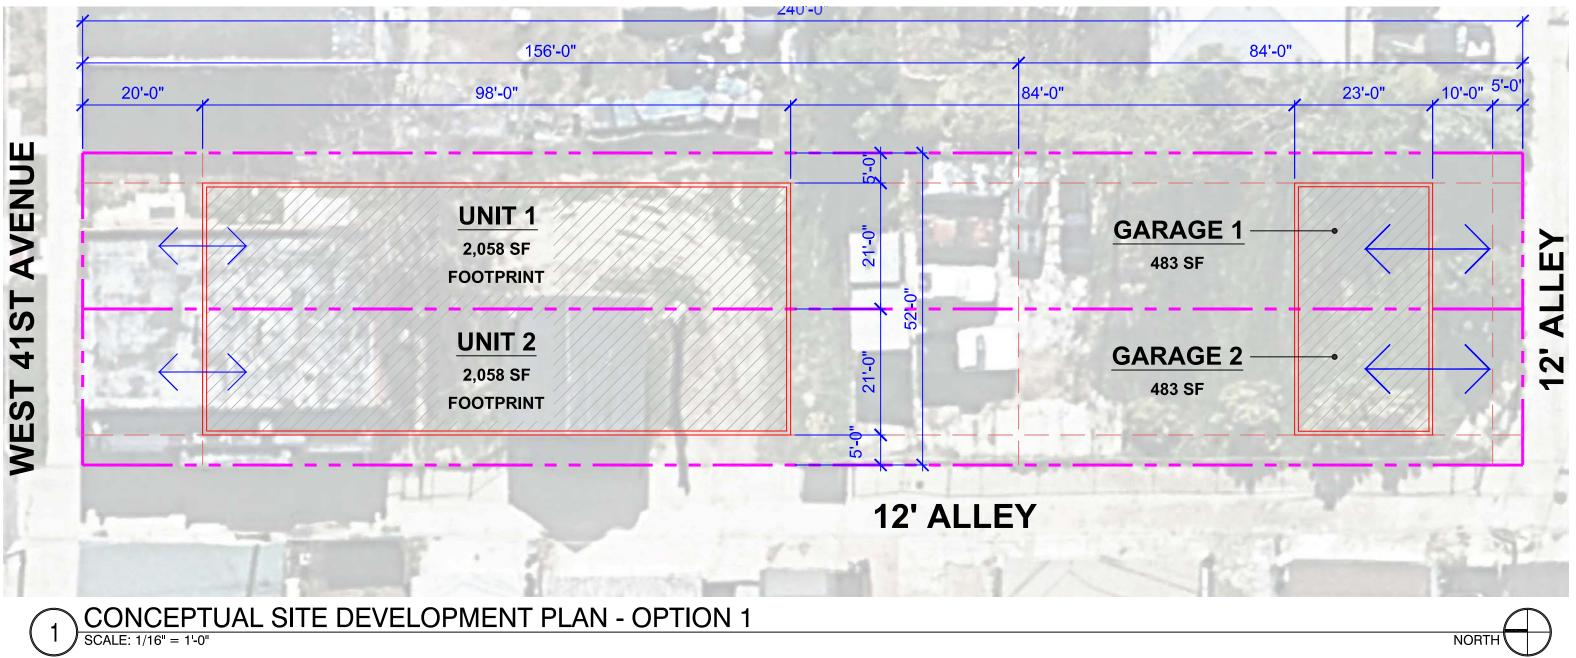

| ZONING STUDY:                                                                     | PLAN NOTES:                                                                               | SF INFORMATION:                                                                              | PLAN LEGEND: |
|-----------------------------------------------------------------------------------|-------------------------------------------------------------------------------------------|----------------------------------------------------------------------------------------------|--------------|
| PROPERTY ZONED: U-TU-C<br>(TWO UNIT - DUPLEX)<br>ZONE LOT AREA = 12,480 SF        | 1. NO SURVEY HAS BEEN<br>PREFORMED. ALL BOUNDARIES<br>ARE NOT LEGAL AND NOT<br>CONFIRMED. | BASEMENT = 2,058 SF<br>MAIN FLOOR = 2,058 SF<br>2ND FLOOR = 2,058 SF<br>1/2 STORY = 1,500 SF |              |
| 52 FOOT WIDE ZONE LOT<br>MAX HEIGHT = 30' / 2.5 STORIES<br>SIDE SETBACKS = 5 FEET | 2. EACH UNIT CONTAINS FOUR<br>LEVELS.                                                     | TOTAL = 7,674 SF<br>TOTAL GARAGE = 483 SF                                                    |              |

ITECTURE

2265 LAWRENCE STREET DENVER, CO 80205 phone 720 840 1598

track

Duplex Project - Master Plan 1864 West 41st Avenue Denver, CO 80211