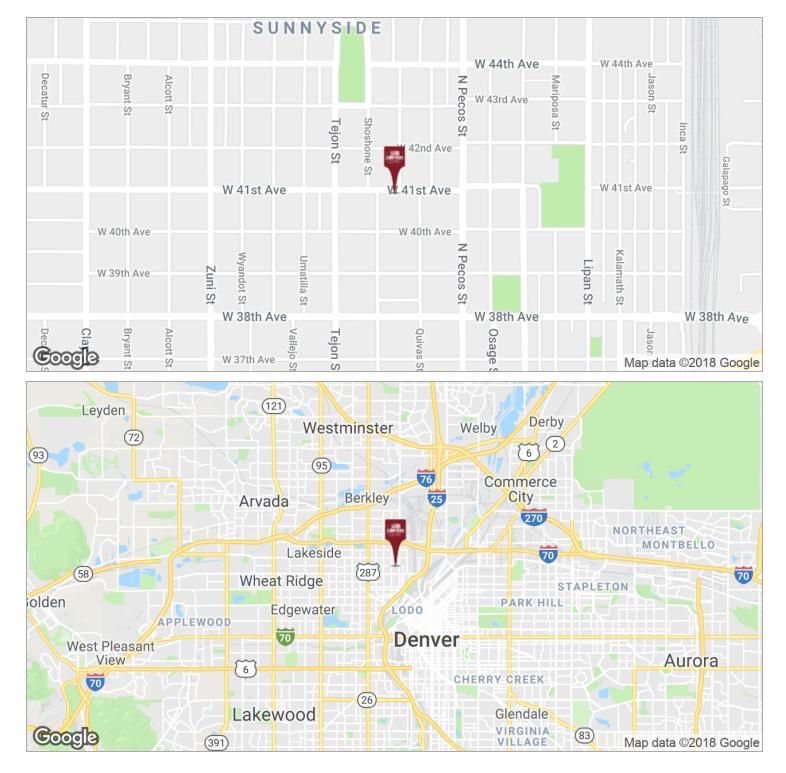

|                                 |      |
| and the second s | 12' ALLE                        | EY Y |

Duplex Project - Master Plan 1864 West 41st Avenue Denver, CO 80211

traclc

ARCHITECTURE

2265 LAWRENCE STREET DENVER, CO 80205 phone 720 840 1598





## **MULTI FAMILY REDEVELOPMENT OPPORTUNITY**

# 1864 W. 41ST AVE, DENVER, CO 80211



#### **LOCATION MAPS**



## **MULTI FAMILY REDEVELOPMENT OPPORTUNITY**



# 1864 W. 41ST AVE, DENVER, CO 80211

### **DEMOGRAPHICS MAP**



| POPULATION                              | 1 MILE                 | 2 MILES               | <b>3 MILES</b>        |
|-----------------------------------------|------------------------|-----------------------|-----------------------|
| Total population                        | 20,491                 | 61,966                | 128,981               |
| Median age                              | 34.5                   | 34.5                  | 33.9                  |
| Median age (Male)                       | 35.2                   | 35.0                  | 34.4                  |
| Median age (Female)                     | 33.8                   | 34.0                  | 33.7