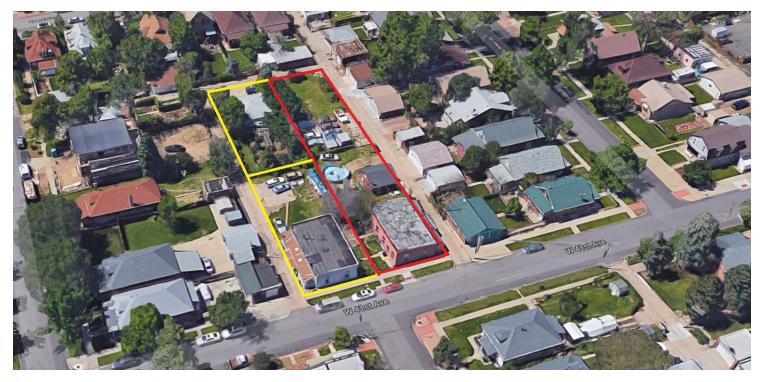

### **EXECUTIVE SUMMARY**

| <b>OFFERING SUMMARY</b> |            | PROPERTY OVERVIEW                                                                                                                                                                                                                                                                                                                                          |
|-------------------------|------------|------------------------------------------------------------------------------------------------------------------------------------------------------------------------------------------------------------------------------------------------------------------------------------------------------------------------------------------------------------|
| Sale Price:             | \$675,000  | Rare opportunity in SunnySide for multi-family development. This site<br>fronts 41st and has alley frontage its entire 250' length. Zoned U-TU-C,<br>which allows 2 units. Strong possibility of assemblage of adjacent<br>12,500 s.f. parcels to the East, creating a very desirable site for<br>development or purchase current site and assemble later. |
| Taxes:                  | \$3,101.56 |                                                                                                                                                                                                                                                                                                                                                            |
|                         |            | Duplex on site is not habitable and therefore site is being sold as land only.                                                                                                                                                                                                                                                                             |
| Lot Size:               | 0.29 Acres | PROPERTY HIGHLIGHTS                                                                                                                                                                                                                                                                                                                                        |
|                         |            | • 12,700 SF Lot                                                                                                                                                                                                                                                                                                                                            |
| Zoning:                 | U-TU-C     | • Up to 2 unit development allowed per U-TU-C zoning                                                                                                                                                                                                                                                                                                       |
|                         |            | Up and Coming Sunnyside Neighborhood                                                                                                                                                                                                                                                                                                                       |
|                         |            | Corner lot                                                                                                                                                                                                                                                                                                                                                 |
| Price / SF:             | \$53.15    |                                                                                                                                                                                                                                                                                                                                                            |