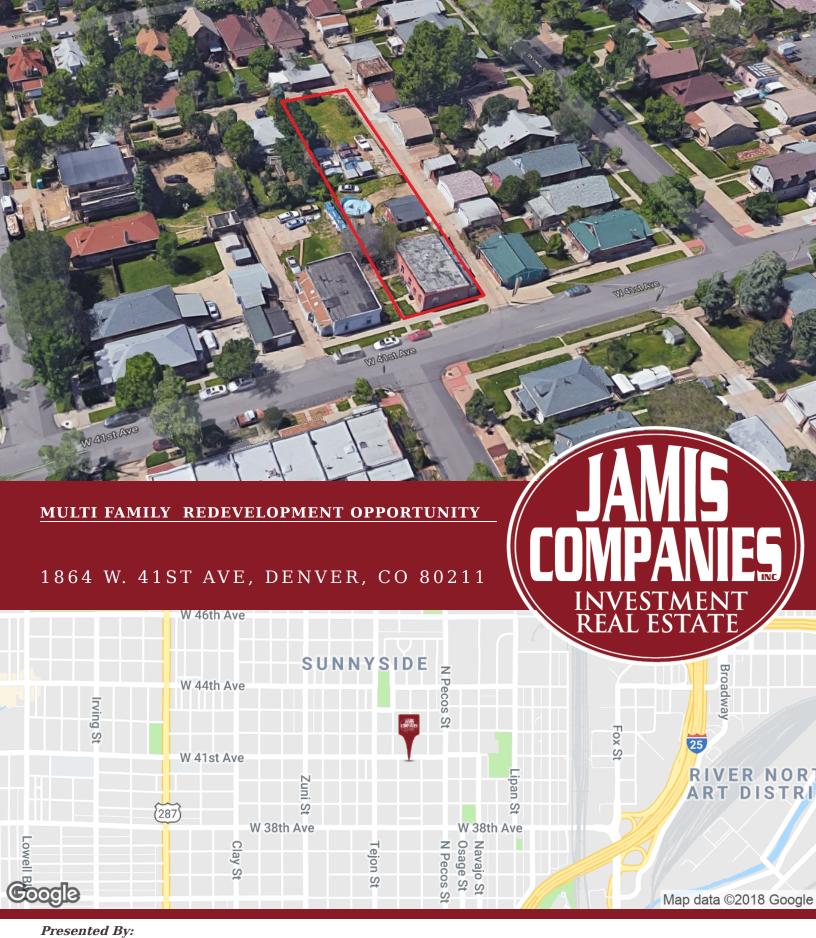

## **MULTI FAMILY REDEVELOPMENT OPPORTUNITY**

# 1864 W. 41ST AVE, DENVER, CO 80211

### **EXECUTIVE SUMMARY**

| <b>OFFERING SUMMARY</b> |            | PROPERTY OVERVIEW                                                                                                                                                                                                                                                                                                                                          |
|-------------------------|------------|------------------------------------------------------------------------------------------------------------------------------------------------------------------------------------------------------------------------------------------------------------------------------------------------------------------------------------------------------------|
| Sale Price:             | \$675,000  | Rare opportunity in SunnySide for multi-family development. This site<br>fronts 41st and has alley frontage its entire 250' length. Zoned U-TU-C,<br>which allows 2 units. Strong possibility of assemblage of adjacent<br>12,500 s.f. parcels to the East, creating a very desirable site for<br>development or purchase current site and assemble later. |
| Taxes:                  | \$3,101.56 |                                                                                                                                                                                                                                                                                                                                                            |
|                         |            | Duplex on site is not habitable and therefore site is being sold as land only.                                                                                                                                                                                                                                                                             |
| Lot Size:               | 0.29 Acres | PROPERTY HIGHLIGHTS                                                                                                                                                                                                                                                                                                                                        |
|                         |            | • 12,700 SF Lot                                                                                                                                                                                                                                                                                                                                            |
| Zoning:                 | U-TU-C     | • Up to 2 unit development allowed per U-TU-C zoning                                                                                                                                                                                                                                                                                                       |
|                         |            | Up and Coming Sunnyside Neighborhood                                                                                                                                                                                                                                                                                                                       |
|                         |            | Corner lot                                                                                                                                                                                                                                                                                                                                                 |
| Price / SF:             | \$53.15    |                                                                                                                                                                                                                                                                                                                                                            |

#### **LOCATION MAPS**