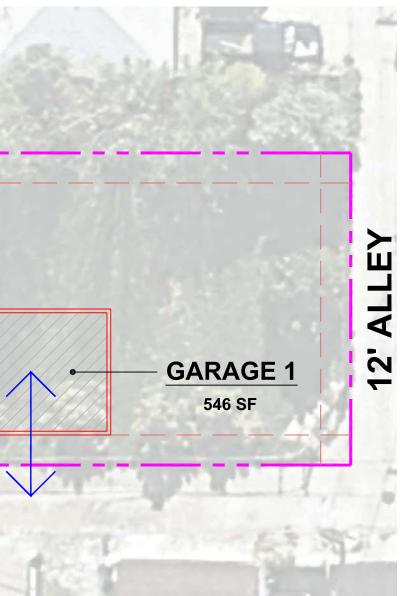

#### SHEET NUMBER:

A1

job #: 2018.036

drawn by: M. Nulty

| ZONING STUDY:                                                              | PLAN NOTES:                                                                               | SF INFORMATION:                                                                              | PLAN LEGEND: |
|----------------------------------------------------------------------------|-------------------------------------------------------------------------------------------|----------------------------------------------------------------------------------------------|--------------|
| PROPERTY ZONED: U-TU-C<br>(TWO UNIT - DUPLEX)<br>ZONE LOT AREA = 12,480 SF | 1. NO SURVEY HAS BEEN<br>PREFORMED. ALL BOUNDARIES<br>ARE NOT LEGAL AND NOT<br>CONFIRMED. | BASEMENT = 1,785 SF<br>MAIN FLOOR = 1,785 SF<br>2ND FLOOR = 1,785 SF<br>1/2 STORY = 1,300 SF |              |
| 52 FOOT WIDE ZONE LOT<br>MAX HEIGHT = $30' / 2.5$ STORIES                  | 2. EACH UNIT CONTAINS FOUR<br>LEVELS.                                                     | TOTAL = 6,655 SF                                                                             |              |
| SIDE SETBACKS = $5 \text{ FEET}$                                           |                                                                                           | TOTAL GARAGE = 546 SF                                                                        |              |

|                                                                                                                                                                                                                                                                                                                                                                                                                                                                                                                                                                                                                                                                                                                                                                                                                                                                                                                                                                                                                                                                                                                                                                                                                                                                                                                                                                                                                                                                                                                                                                                                                                                                                                                                                                                                                                                                                                                                                                                                                                                                                                                                | UNIT 1<br>1,785 SF<br>FOOTPRINT |      |
|--------------------------------------------------------------------------------------------------------------------------------------------------------------------------------------------------------------------------------------------------------------------------------------------------------------------------------------------------------------------------------------------------------------------------------------------------------------------------------------------------------------------------------------------------------------------------------------------------------------------------------------------------------------------------------------------------------------------------------------------------------------------------------------------------------------------------------------------------------------------------------------------------------------------------------------------------------------------------------------------------------------------------------------------------------------------------------------------------------------------------------------------------------------------------------------------------------------------------------------------------------------------------------------------------------------------------------------------------------------------------------------------------------------------------------------------------------------------------------------------------------------------------------------------------------------------------------------------------------------------------------------------------------------------------------------------------------------------------------------------------------------------------------------------------------------------------------------------------------------------------------------------------------------------------------------------------------------------------------------------------------------------------------------------------------------------------------------------------------------------------------|---------------------------------|------|
| UNIT 2<br>1,785 SF<br>FOOTPRINT                                                                                                                                                                                                                                                                                                                                                                                                                                                                                                                                                                                                                                                                                                                                                                                                                                                                                                                                                                                                                                                                                                                                                                                                                                                                                                                                                                                                                                                                                                                                                                                                                                                                                                                                                                                                                                                                                                                                                                                                                                                                                                | GARAGE 2<br>546 SF              | •    |
|                                                                                                                                                                                                                                                                                                                                                                                                                                                                                                                                                                                                                                                                                                                                                                                                                                                                                                                                                                                                                                                                                                                                                                                                                                                                                                                                                                                                                                                                                                                                                                                                                                                                                                                                                                                                                                                                                                                                                                                                                                                                                                                                |                                 |      |
| and the second s | 12' ALLE                        | EY Y |

Duplex Project - Master Plan 1864 West 41st Avenue Denver, CO 80211

traclc

ARCHITECTURE

2265 LAWRENCE STREET DENVER, CO 80205 phone 720 840 1598