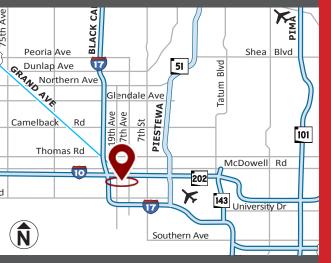

1719 W Buchanan St is centrally located in the Capitol Mall District of Phoenix with convenient access to Interstate I-10 & I-17 Freeways.