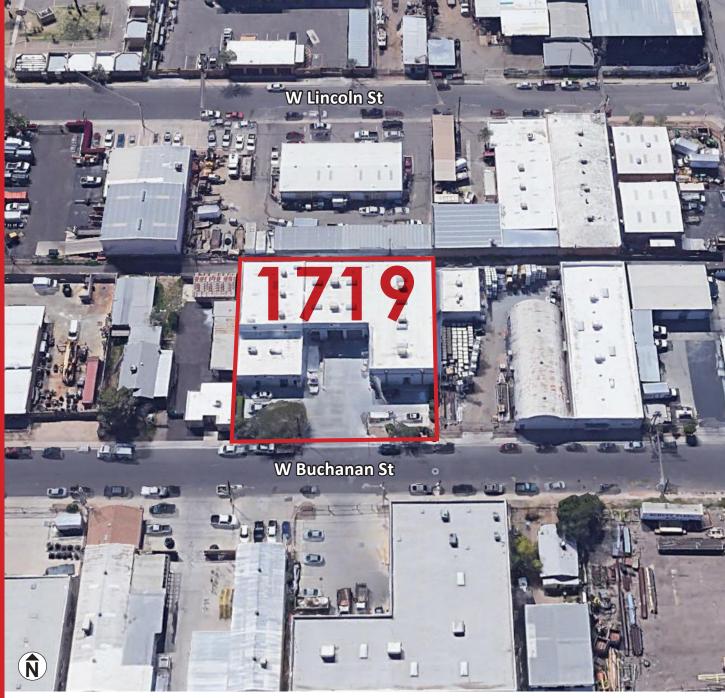

## 1719 W BUCHANAN ST PHOENIX, AZ 85007

1719

CAN CONTINUE APR

For More Information, Please Contact:

Jeff Hays D 480.889.2552 M 602.373.8800 jhays@cpiaz.com

1719 W Buchanan St is centrally located in the Capitol Mall District of Phoenix with convenient access to Interstate I-10 & I-17 Freeways.