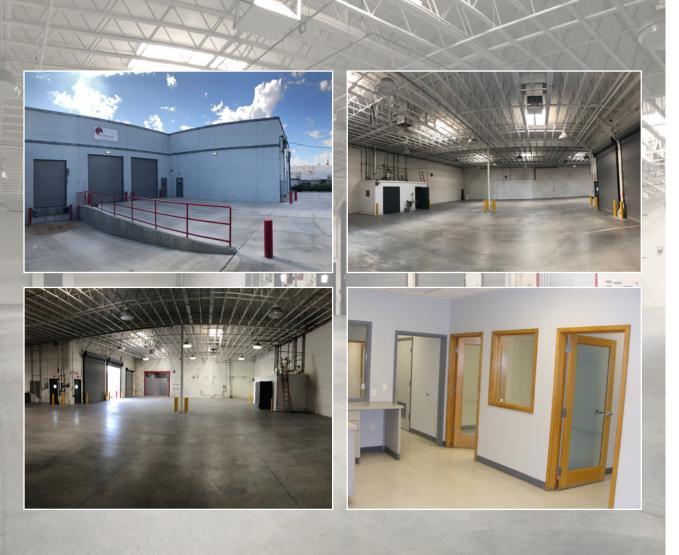

### **Building Features**

- ±12,826 SF
- ±0.48 Acres
- 16'9" 19'9" Clear Height
- 1 Truckwell w/Dock Leveler
- 2 Oversized GL Doors (12' x 14')
- Skylights
- A-1 (Light Industrial)
- 4 Offices
- Reception
- 2 Break Room
- Bull Pen
- 3 Restrooms
- 2 Storage Closets