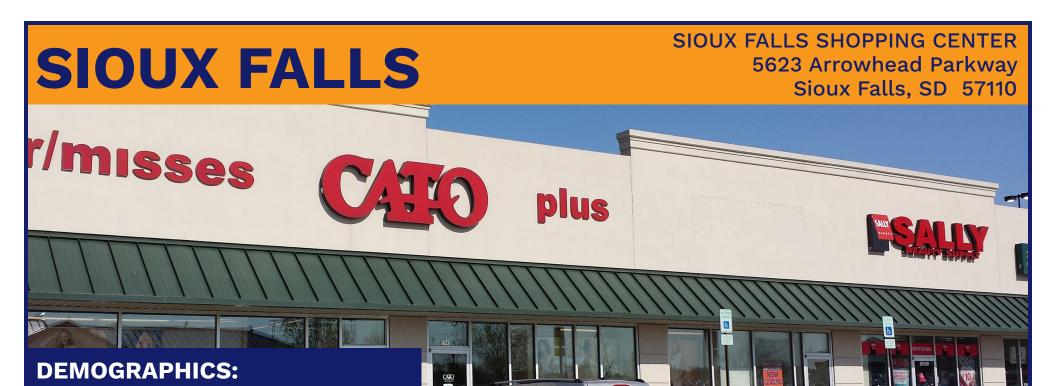

|            | 3 MI     | 5 MI     | 15 MI    |
|------------|----------|----------|----------|
| Рор        | 79,549   | 163,308  | 230,571  |
| НН         | 34,677   | 69,021   | 93,575   |
| Ave HH Inc | \$62,040 | \$76,236 | \$82,378 |
| Ttl        | 79,739   | 157,195  | 171,917  |
| Employees  |          |          |          |

## **PROPERTY FEATURES**

This excellent location on busy Arrowhead Parkway is in front of Super Walmart and Dawley Farm Retail Center.

Join Target, Kohl's and more in this fast-growing market; pylon signage is available.

(614) 306-4556 dragin@schostak.com 17800 Laurel Park Drive, N. - Suite 200C Livonia, MI 48152







**SIOUX FALLS** 

| ADDRESS   | TENANT              | SQFT  |
|-----------|---------------------|-------|
| 5623 #202 | Cato