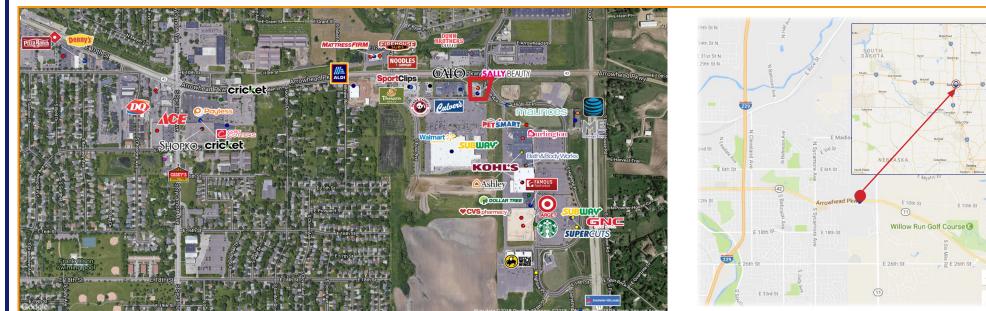

## **PROPERTY FEATURES**

This excellent location on busy Arrowhead Parkway is in front of Super Walmart and Dawley Farm Retail Center.

Join Target, Kohl's and more in this fast-growing market; pylon signage is available.