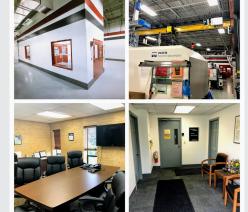

### **DETAILS INCLUDE:**

- Located within a large suburban community central business district with access to major interstate
- Well maintained industrial building
- Functional floorplan & layout
- Ample Power Capabilities

### PROPERTY SPECIFICATIONS

BUILDING SIZE: 23,660 SF

AVAILABLE: 23,660 SF

SITE: 141,570 SF (3.25 Acres)

LOADING: Multiple

HEIGHT: 18' - 20' CLEAR

SPACING: Approximately 75% Mfg | 25% Office

SPRINKLER: 100% SPRINKLERED