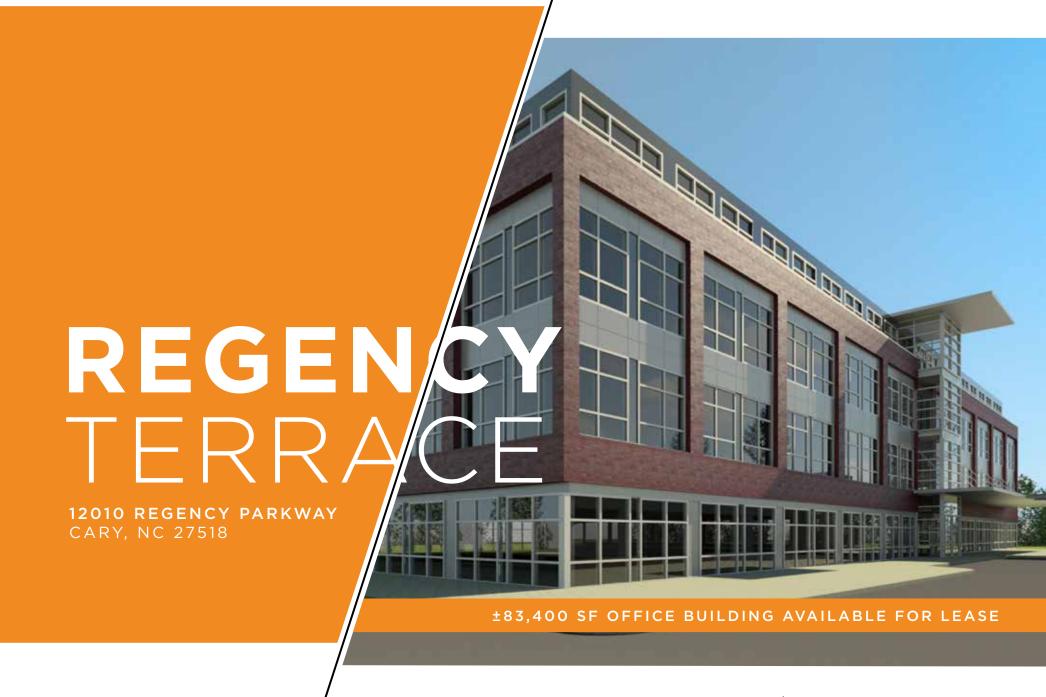

# **PROPERTY OVERVIEW**

- Modern Class A Office Building Development
- Ideal HQ Opportunity
- Excellent Cary location within esteemed Regency Park at Tryon Road and US-1/ Hwy 64; convenient access to I-40, I-540, and Downtown Raleigh
- Picturesque office park setting adjacent to Cary's most affluent neighborhoods
- Customer-focused, committed ownership ensuring first-class service

# REGENSY TERRACE