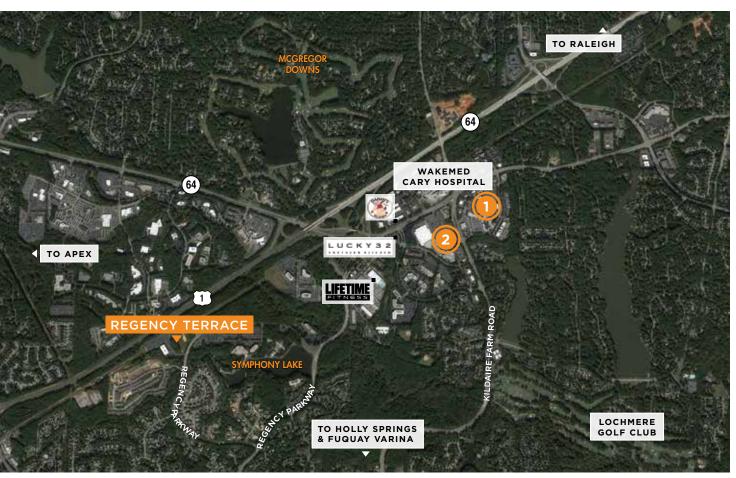

# **LOCATION & AMENITIES**

# WAVERLY PLACE SHOPPING CENTER

Bank of America Burger King Chick-Fil-A Delphi Fitness Gigi's Cupcakes Gonza Tacos & Tequila Famous Toastery Fresca Cafe & Gelato TacoMac Tasu Asian Bistro Taziki's V's Barbershop Walgreens Wells Fargo Whole Foods

# **CRESCENT COMMONS**

Coastal Federal Credit Union Harris Teeter Mattress Firm Pizza Hut SunTrust Sally Beauty Supply Walmart