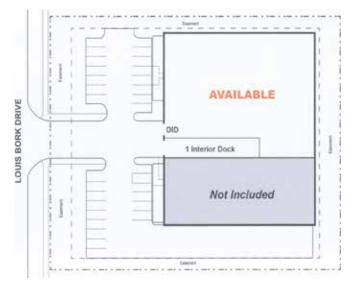

# FOR SALE OR LEASE

1498 LOUIS BORK DRIVE | BATAVIA, IL 60510

Building Size: ±24,650 SF

Available Unit: ±15,696 SF

• Office Area: ±1,860 SF

Ceiling Height: 22' - 24'

Docks: 1 Shared Interior

Drive-in Doors: 1 (12' x 14')

• Power: 1200 Amps @ 277/480 Volts

Parking: ±14 Cars

Real Estate Taxes: \$24,942.18 (2017)

Lease Rate: Subject to Offer

Sale Price: \$1,300,000 \$1,250,000