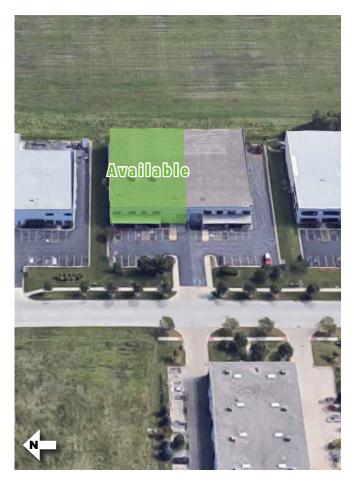

## ±15,696 SF INDUSTRIAL CONDO AVAILABLE

# FOR SALE OR LEASE

1498 LOUIS BORK DRIVE | BATAVIA, IL 60510

Building Size: ±24,650 SF

Available Unit: ±15,696 SF

• Office Area: ±1,860 SF

Ceiling Height: 22' - 24'

Docks: 1 Shared Interior

Drive-in Doors: 1 (12' x 14')