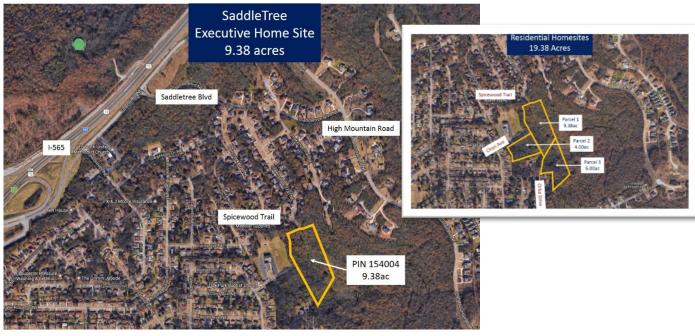

## CHAPMAN MOUNTAIN ESTATES LAND

## PROPERTY BRIEF

DESCRIPTION: THIS UN-DEVELOPED WOODLAND PROPERTY IS PERFECT

FOR A PRIVATE OR EXECUTIVE HOME.

LOCATION: ACESSED FROM THE CUL-DE-SAC OF SPICEWOOD TRAIL, IN

THE SADDLEWOOD SUBDIVISION JUST OFF OF 1-565.

LAND: 9.3 ACRES (+/-)
SURVEY: SEE REVERSE SIDE
ZONING: RESIDENTIAL

**SALE PRICE:** \$159,000

NOTE: TOTAL AVAILABLE LAND AREA IS 19.38 ACRES LISTED AT \$359,000

**CONTACT:** JAMES FLATT ♦ 256-536-7777 (OFFICE) ♦ 256-655-4890 (CELL)

## CHAPMAN MOUNTAIN ESTATES 9.38 ACRES