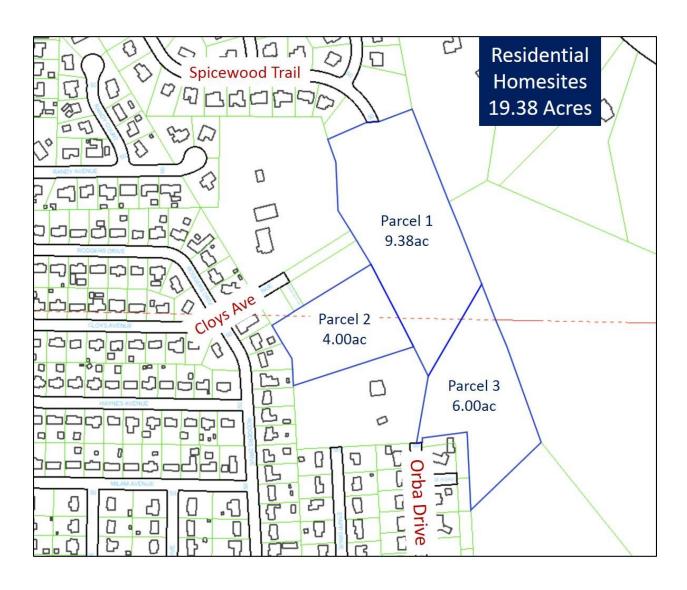

LAND: 9.3 ACRES (+/-)
SURVEY: SEE REVERSE SIDE
ZONING: RESIDENTIAL

**SALE PRICE:** \$159,000

NOTE: TOTAL AVAILABLE LAND AREA IS 19.38 ACRES LISTED AT \$359,000

**CONTACT:** JAMES FLATT ♦ 256-536-7777 (OFFICE) ♦ 256-655-4890 (CELL)