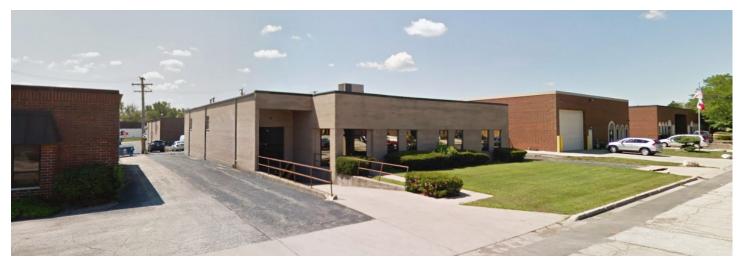

#### **BUILDING SPECIFICATIONS**

BUILDING SIZE: ± 7,500 SF

**OFFICE:** ± 1,700 SF

LOADING: 1 exterior dock

1 drive-in door (12' high)

CLEAR HEIGHT: 14'

POWER: 400 amps, 240 volts,

3-phase

PARKING: 10 car parking

REAL ESTATE TAXES: \$2.19 psf (2017 paid in

2018)

**SALE PRICE:** \$645,000.00

(\$86.00/ sq. ft.)

### **FEATURES**

- Free-standing
- DuPage County taxes
- Updated office space
- Light assembly/lab space
- Brick/masonry constructed building

FOR ADDITIONAL INFORMATION, PLEASE CONTACT:

**JEFFREY J. PROVENZA** 