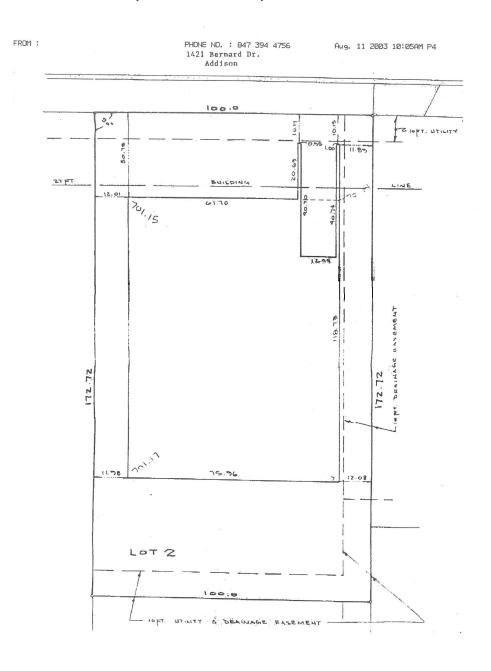

#### **BUILDING SPECIFICATIONS**

BUILDING SIZE: ± 7,500 SF

**OFFICE:** ± 1,700 SF

LOADING: 1 exterior dock

1 drive-in door (12' high)

CLEAR HEIGHT: 14'

POWER: 400 amps, 240 volts,

3-phase

PARKING: 10 car parking

REAL ESTATE TAXES: \$2.19 psf (2017 paid in

2018)

**SALE PRICE:** \$645,000.00

(\$86.00/ sq. ft.)