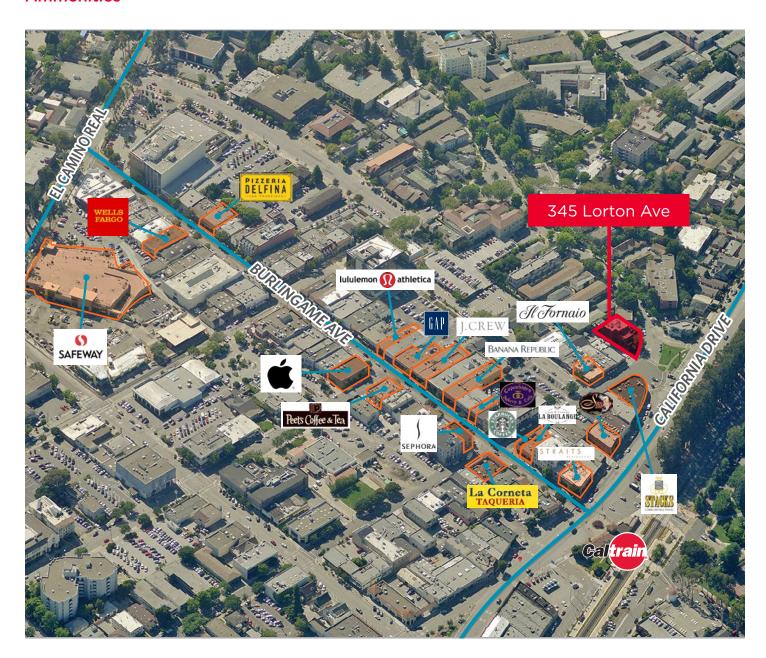

# 345 Lorton Ave

## Burlingame, CA



### Suite 304 - ±753 SF

### **Property Highlights**

- Located in the heart of downtown Burlingame; walk one block to Caltrain and restaurants
- Secure underground parking
- Attractive exterior landscaping and garden patio
- Sublease LED December 31, 2021
- Outdoor deck
- Kitchenette



### **Shannon Chircop**

Director +1 650 931 2228 shannon.chircop@cushwake.com LIC #01872259

#### **Marc Pope**

Executive Director +1 650 401 2131 marc.pope@cushwake.com LIC #01474483

1350 Bayshore Hwy., Suite 900 Burlingame, CA main +1 650 347 3700 fax +1 650 347 4307 cushmanwakefield.com

# **345 Lorton Ave**Burlingame, CA

### Floor Plan









# 345 Lorton Ave Burlingame, CA

### **Ammenities**



### **Shannon Chircop**

Director +1 650 931 2228 shannon.chircop@cushwake.com LIC #01872259 **Marc Pope** 

Executive Director +1 650 401 2131 marc.pope@cushwake.com LIC #01474483 1350 Bayshore Hwy., Suite 900 Burlingame, CA main +1 650 347 3700 fax +1 650 347 4307 cushmanwakefield.com