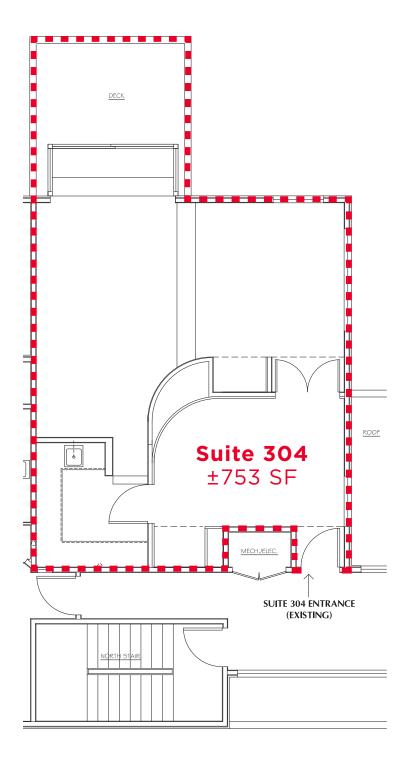

# 345 Lorton Ave

## Burlingame, CA



### Suite 304 - ±753 SF

### **Property Highlights**

- Located in the heart of downtown Burlingame; walk one block to Caltrain and restaurants
- Secure underground parking
- Attractive exterior landscaping and garden patio
- Sublease LED December 31, 2021
- Outdoor deck
- Kitchenette



### **Shannon Chircop**

Director +1 650 931 2228 shannon.chircop@cushwake.com LIC #01872259

#### **Marc Pope**

Executive Director +1 650 401 2131 marc.pope@cushwake.com LIC #01474483

1350 Bayshore Hwy., Suite 900 Burlingame, CA main +1 650 347 3700 fax +1 650 347 4307 cushmanwakefield.com

# **345 Lorton Ave**Burlingame, CA

### Floor Plan









# 345 Lorton Ave Burlingame, CA

### **Ammenities**



### **Shannon Chircop**

Director +1 650 931 2228 shannon.chircop@cushwake.com LIC #01872259 **Marc Pope** 

Executive Director +1 650 401 2131 marc.pope@cushwake.com LIC #01474483 1350 Bayshore Hwy., Suite 900 Burlingame, CA main +1 650 347 3700 fax +1 650 347 4307 cushmanwakefield.com