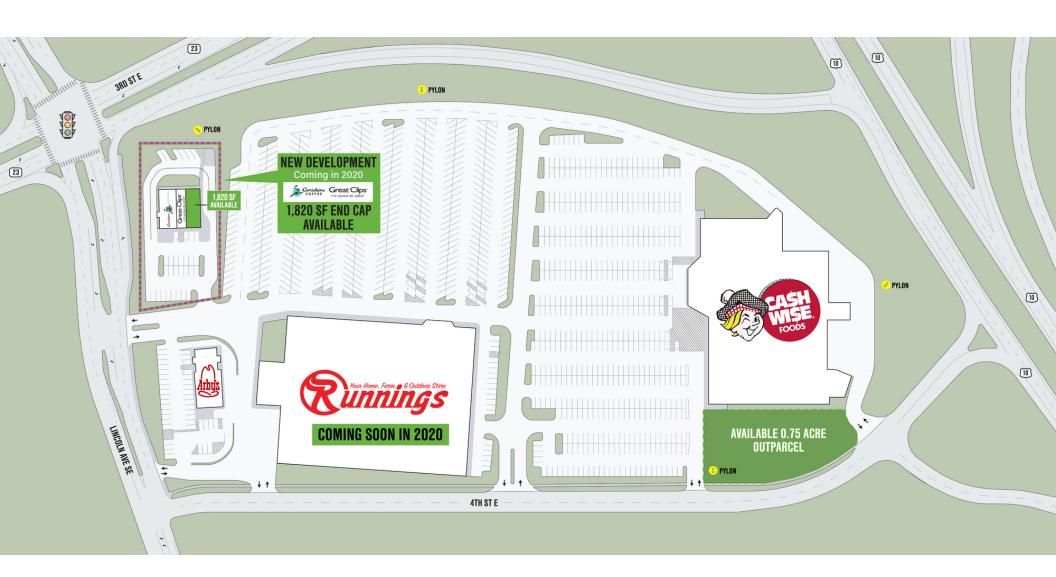

#### **PROPERTY OVERVIEW**

Two outparcels available on an outlot to Shopko and Cash Wise.

#### **PROPERTY HIGHLIGHTS**

- 0.75 and 1.0 Acre Parcels Available For Sale, Ground Lease or Build-to-Suit
- Conveniently Located Directly off of the Highway Trafficked Intersection of State Highway 23 and US Highway 10
- Lot is Adjacent to 70,000 SF Cash Wise Grocery
- Cross Parking with the Shopping Center
- Site Offers Three Points of Ingress/ Egress, Allowing Sufficient Access In and Out of the Center