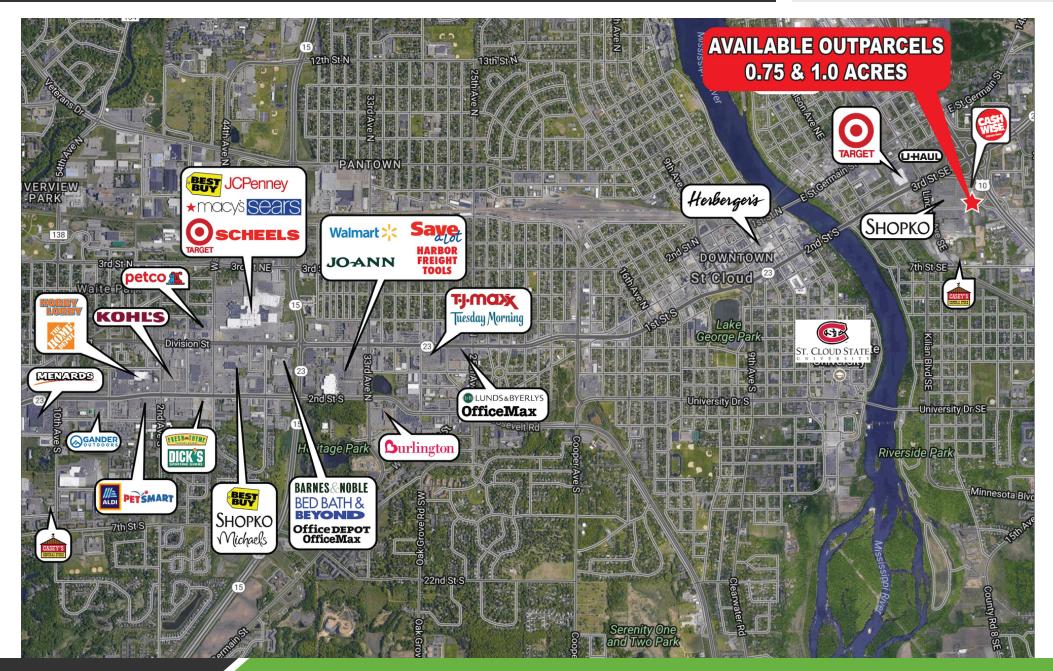

#### **PROPERTY OVERVIEW**

Two outparcels available on an outlot to Shopko and Cash Wise.

#### **PROPERTY HIGHLIGHTS**

- 0.75 and 1.0 Acre Parcels Available For Sale, Ground Lease or Build-to-Suit
- Conveniently Located Directly off of the Highway Trafficked Intersection of State Highway 23 and US Highway 10
- Lot is Adjacent to 70,000 SF Cash Wise Grocery
- Cross Parking with the Shopping Center
- Site Offers Three Points of Ingress/ Egress, Allowing Sufficient Access In and Out of the Center