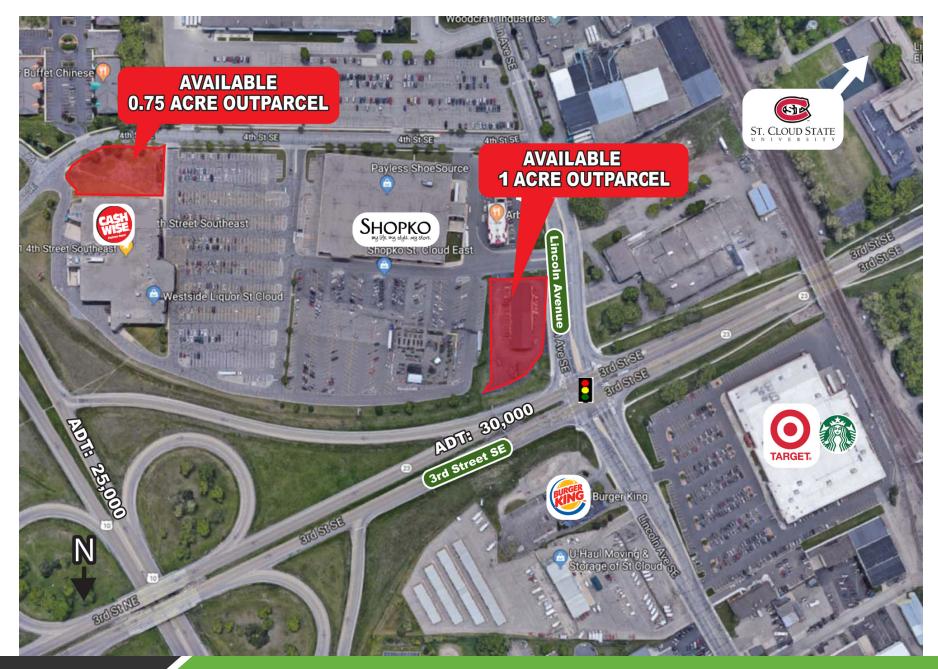

#### **PROPERTY OVERVIEW**

Two outparcels available on an outlot to Shopko and Cash Wise.

#### **PROPERTY HIGHLIGHTS**

- 0.75 and 1.0 Acre Parcels Available For Sale, Ground Lease or Build-to-Suit
- Conveniently Located Directly off of the Highway Trafficked Intersection of State Highway 23 and US Highway 10
- Lot is Adjacent to 70,000 SF Cash Wise Grocery
- Cross Parking with the Shopping Center
- Site Offers Three Points of Ingress/ Egress, Allowing Sufficient Access In and Out of the Center