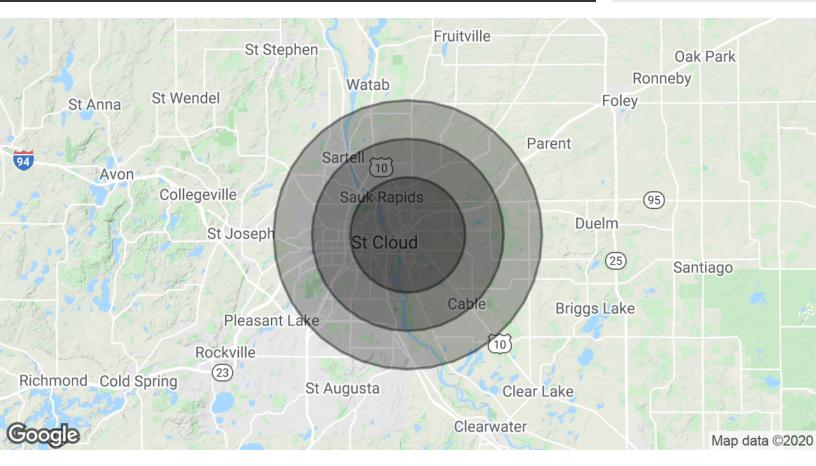

| DEMOGRAPHICS      | 3 MILE   | 5 MILES  |
|-------------------|----------|----------|
| Total Population  | 55,327   | 93,417   |
| Average HH Income | \$61,048 | \$67,213 |
| Businesses        | 2,766    | 5,034    |
| Employees         | 41,032   | 76,895   |

### **DEVELOPMENT · BROKERAGE · ACQUISITIONS · MANAGEMENT**

MIDLANDATLANTIC.COM

**DEVELOPMENT · BROKERAGE · ACQUISITIONS · MANAGEMENT** 

| POPULATION & HOUSING                | 3 MILE    | 5 MILES   | 7 MILES   |
|-------------------------------------|-----------|-----------|-----------|
| Total Population                    | 55,327    | 93,417    | 115,331   |
| Projected Annual Growth (2019-2024) | 1.1%      | 1.0%      | 1.0%      |
| Total Households                    | 22,191    | 38,034    | 46,426    |
| Median Home Value                   | \$143,994 | \$159,975 | \$169,764 |
| INCOME & BUSINESS                   | 3 MILE    | 5 MILES   | 7 MILES   |
| Average HH income                   | \$61,048  | \$67,213  | \$72,938  |
| Daytime Population (16+ years)      | 56,477    | 102,565   | 115,097   |
| Total Businesses                    | 2,766     | 5,034     | 5,561     |
| Total Employees                     | 41,032    | 76,785    | 92,609    |