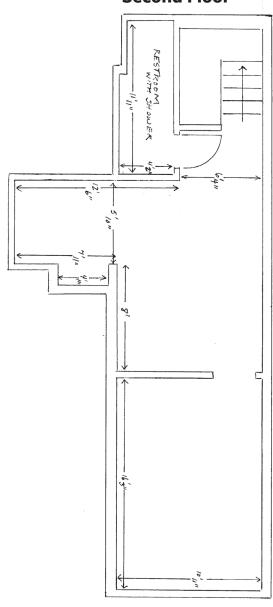

ts of natural light. There is excellent signage and ample parking at this center.

## **Property Overview**

- Excellent signage
- Ample parking
- Demographics available
- Located on Pacific Avenue (SR-7)

- Suite 6: 1,840sf
- Suite 8: 1,890sf
- Lease rate: \$16.50 psf/year
- NNN: \$6.22 psf/year

DISCLAIMER: The above information has been secured from sources believed to be reliable, however, no representations are made to its accuracy. Prospective tenants or buyers should consult their professional advisors and conduct their own independent investigation. Properties are subject to change in price and/or availability without notice.



### **EXTERIOR PHOTOS - Suite 6**





### **INTERIOR PHOTOS**











## Suite 6 - Floor Plan Sketches

#### **First Floor**



#### **Second Floor**



JOHNSON COMMERCIAL



### **EXTERIOR PHOTOS - Suite 8**





### **INTERIOR PHOTOS**











## Suite 8 - Floor Plan Sketches





## **REGIONAL MAP**



### **DEMOGRAPHICS**

| 2022 Population       | 1 Mile   | 3 Miles  | 5 Miles  |  |
|-----------------------|----------|----------|----------|--|
|                       | 19,214   | 128,789  | 265,654  |  |
| 2022 Household Income | 1 Mile   | 3 Miles  | 5 Miles  |  |
|                       | \$60,084 | \$62,424 | \$65,688 |  |