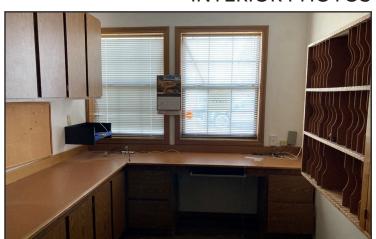

### **INTERIOR PHOTOS**

Suite 8 of 1,890sf has a spacious layout with an enclosed reception area, seven private offices, a large conference room, a kitchenette area, and one restroom. The space has both front and rear exits, newer carpet and paint, and lots of natural light. There is excellent signage and ample parking at this center.