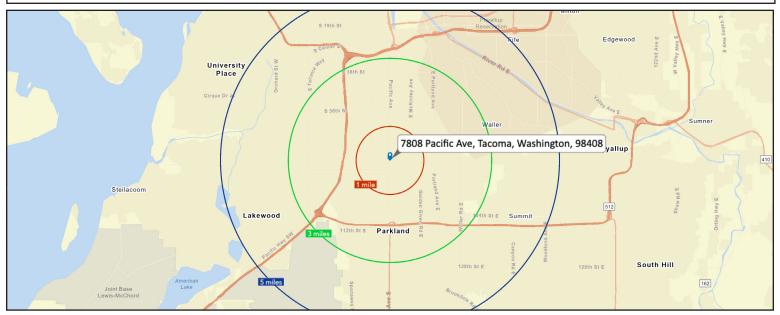

### **DEMOGRAPHICS**

| 2022 Population       | 1 Mile   | 3 Miles  | 5 Miles  |  |
|-----------------------|----------|----------|----------|--|
|                       | 19,214   | 128,789  | 265,654  |  |
| 2022 Household Income | 1 Mile   | 3 Miles  | 5 Miles  |  |
|                       | \$60,084 | \$62,424 | \$65,688 |  |