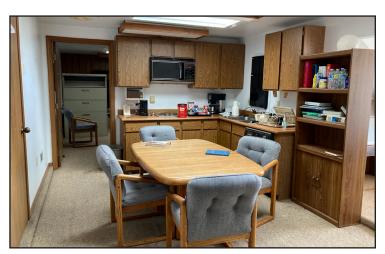

### **INTERIOR PHOTOS**

Suite 8 of 1,890sf has a spacious layout with an enclosed reception area, seven private offices, a large conference room, a kitchenette area, and one restroom. The space has both front and rear exits, newer carpet and paint, and lots of natural light. There is excellent signage and ample parking at this center.