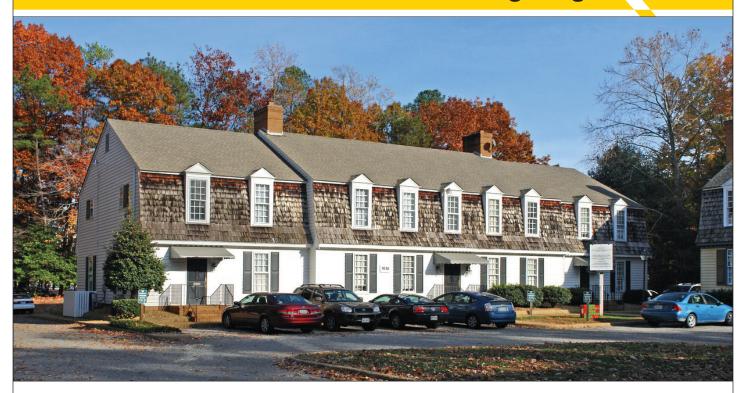

## John Jefferson Square

161 John Jefferson Road, Williamsburg, Virginia 23185

Space available for lease from 1,075 to 3,000 square feet

In established Busch Corporate Center

Convenient to Kingsmill, Route 60, Route 199 and I-64

Building A: 1st Floor: Suite 110, 1,655 square feet

1st Floor: Suite 120, 1,500 square feet 2nd Floor: Suite 220, 1,075 square feet

Building C: 2nd Floor: 1,400 to 3,000 square feet

Ample parking

Lease Rate: \$13.50 per square foot including utilities, excluding janitorial services