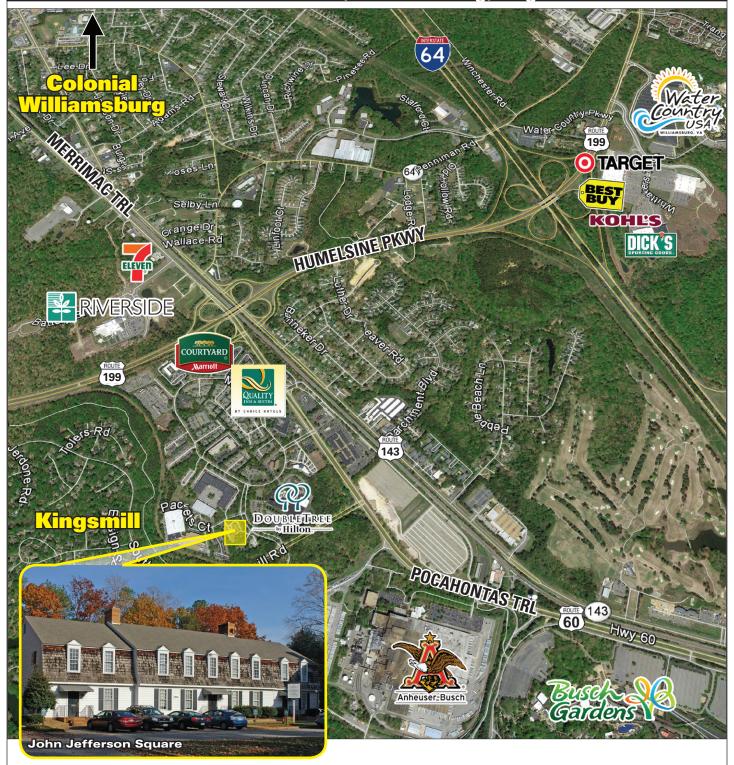

## John Jefferson Square

161 John Jefferson Road, Williamsburg, Virginia 23185

Space available for lease from 1,075 to 3,000 square feet

In established Busch Corporate Center

Convenient to Kingsmill, Route 60, Route 199 and I-64