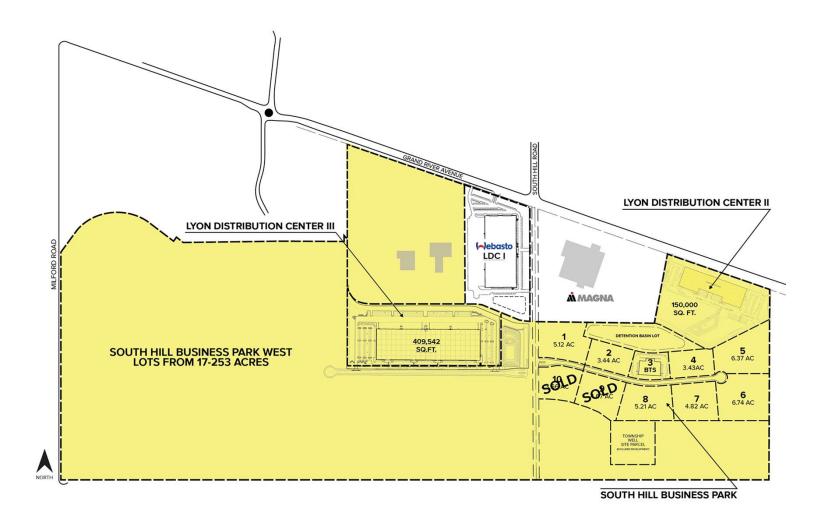

# LARGE LOTS AVAILABLE | 17-253 ACRES

Grand River Avenue – Lyon Township, Michigan

#### Site Plan