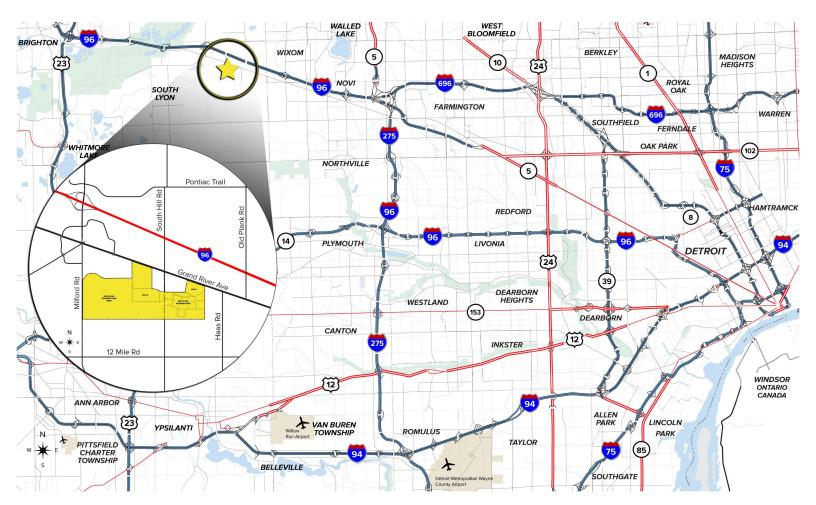

## **LARGE LOTS AVAILABLE | 17-253 ACRES**

Grand River Avenue – Lyon Township, Michigan

### **Regional Map**

- 35-minute drive to Detroit Metro Airport and Flint Bishop Airport
- · Water and sewer on-site
- Convenient I-96 freeway access to major businesses, industrial, and automotive headquarters in the region
- High average daily traffic counts on I-96 freeway, Milford Rd and Grand River Ave