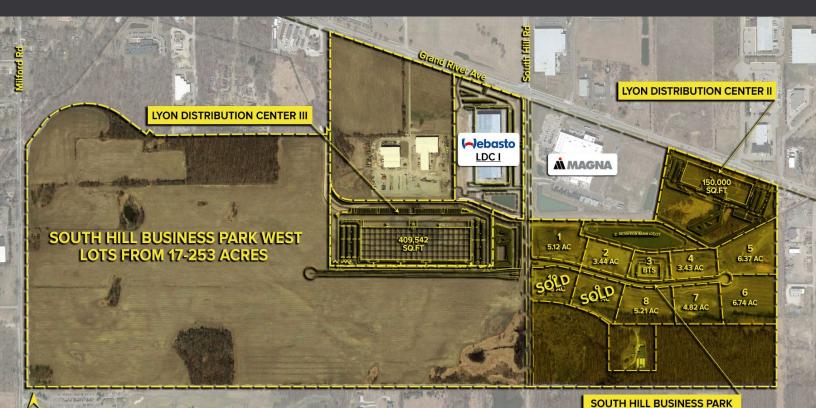

# LARGE LOTS AVAILABLE 17-253 ACRES

GRAND RIVER AVENUE LYON TOWNSHIP, MI

### PROPERTY FEATURES

- Lots from 17-253 acres available for major users
- Prime frontage on Grand River Ave, Milford Road
   South Hill Road
- Exceptional development opportunity in Oakland County's fastest growing community
- Minutes from Ascension Providence Hospital, Huron Valley Sinai Hospital, and University of Michigan Hospital, three of Michigan's top healthcare providers
- Flexible zoning, ideal for a variety of uses