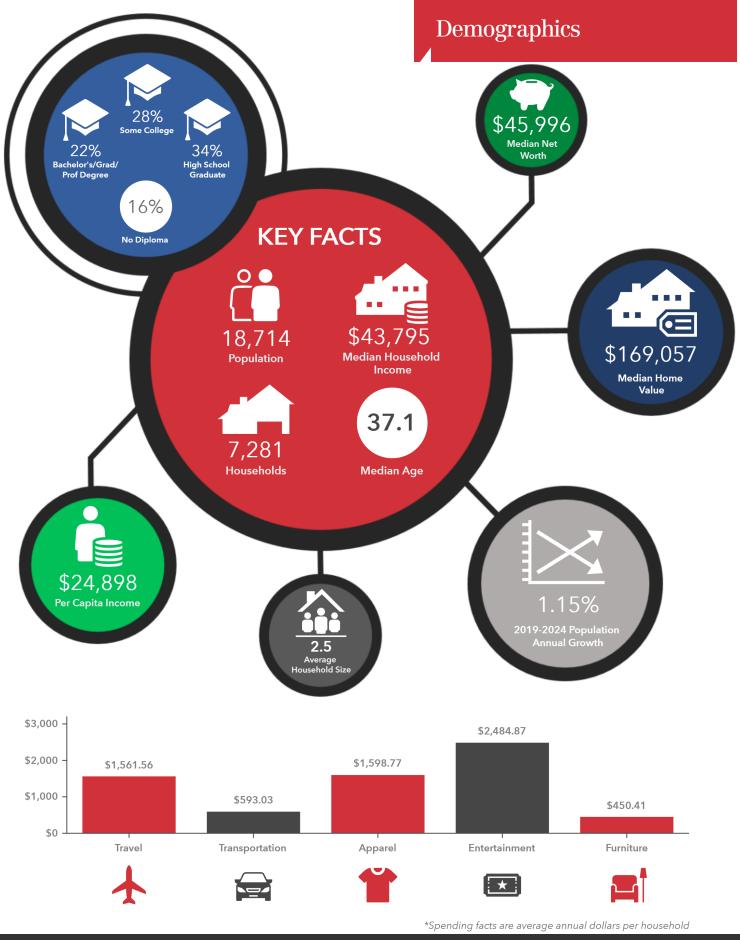

#### **Location Overview**

The subject site is located on the frontage road on the east side of I-49 just north of exit 2 (Gloria Switch Rd). This area of Lafayette parish is growing rapidly both commercially (Super 1 Foods, Walmart and surrounding shadow centers, Billy's, etc.) and residentially (multiple subdivisions). The current population of the City of Carencro 8,601 and projected to grow 1.54% annually, more than double the national average, over the next 5 years. The zip code (70520) has 20,103 residents and is projected to grow 1.22% annually over the next 5 years. Median Household Income for this area is just above \$53,000.