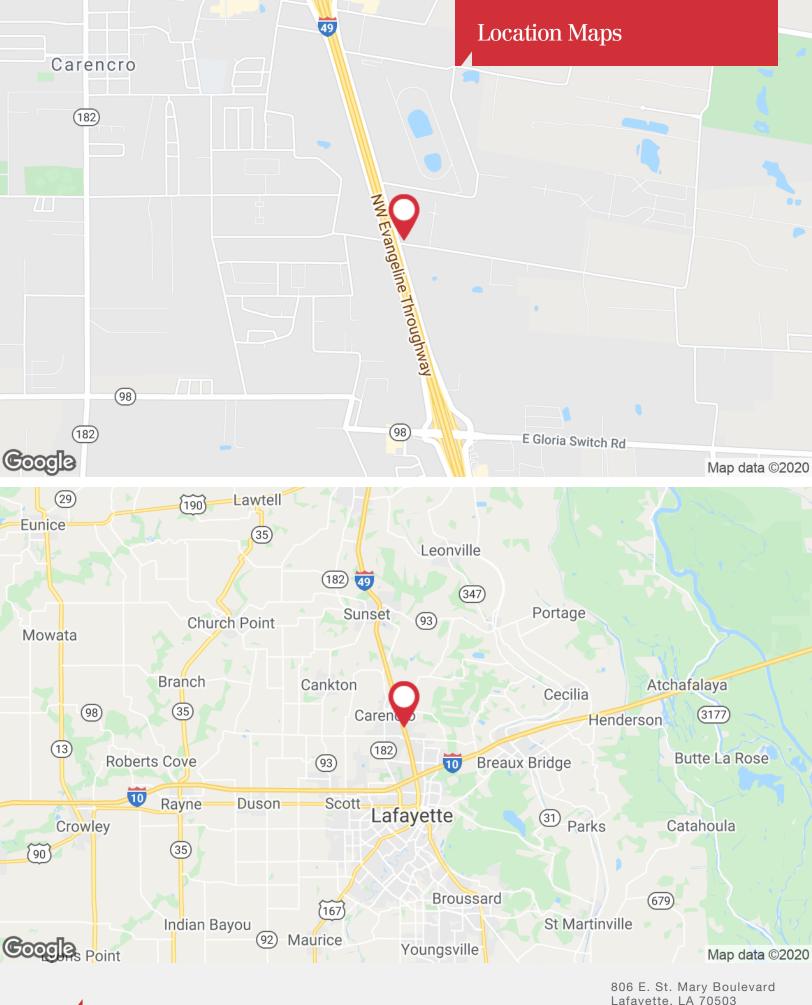

#### **Location Overview**

The subject site is located on the frontage road on the east side of I-49 just north of exit 2 (Gloria Switch Rd). This area of Lafayette parish is growing rapidly both commercially (Super 1 Foods, Walmart and surrounding shadow centers, Billy's, etc.) and residentially (multiple subdivisions). The current population of the City of Carencro 8,601 and projected to grow 1.54% annually, more than double the national average, over the next 5 years. The zip code (70520) has 20,103 residents and is projected to grow 1.22% annually over the next 5 years. Median Household Income for this area is just above \$53,000.