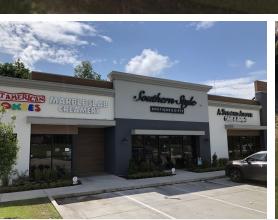

## **Center Square**

3500 NE Evangeline Trwy, Carencro, Louisiana 70520

## **Property Highlights**

- Shopping Center For Lease
- Excellent Visibility
- High Traffic Counts
- Growing Area
- Range of Suite Sizes Available
- DRIVE THRU AVAILABLE on Suite A

### **Property Overview**

Newly constructed Center Square shopping center available for lease. Join the other tenants before it's too late. This center is located in a growing area with extremely high visibility and excellent traffic counts. The center was completed early in 2019 and is ready for occupancy. There are two out parcels on either side of the boulevard entering the development for sale that will help compliment the center. Tenants will have the ability to have signage above its suite and on the marquee entering the development. This area is seeing and should continue to see both commercial and residential growth.