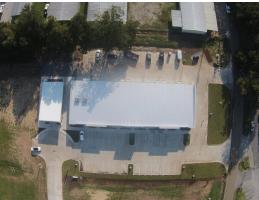

TYPE NNN | TOTAL SPACE 1,527 - 5,737 SF | LEASE TERM NEGOTIABLE | LEASE RATE \$21.00 SF/YR

| SUITE   | TENANT    | SIZE (SF) | LEASE TYPE | LEASE RATE    | DESCRIPTION                      |
|---------|-----------|-----------|------------|---------------|----------------------------------|
| Suite A | Available | 1,527 SF  | NNN        | \$21.00 SF/yr | Dimensions are 59'-4" x 25'-10"  |
| Suite B | Available | 1,959 SF  | NNN        | \$21.00 SF/yr | Dimensions are 59'-4" x 32'-5.5" |
| Suite C | Available | 2,251 SF  | NNN        | \$21.00 SF/yr | Dimensions are 59'-4" x 37'-4.5" |



## For Lease **Retail Strip Center** Retailer Map | I-49







N/Latter&Blum



Demographics reflecting a 7 minute drive time from the subject location

## MLatter&Blum



的错

C COL ES CIPLINE

THE DAY