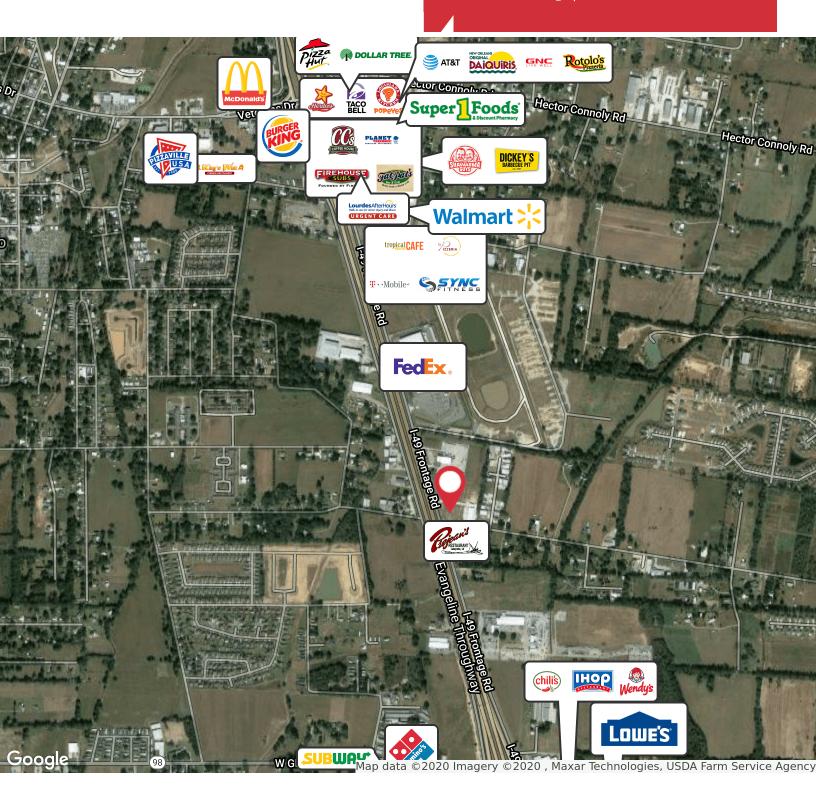

## For Lease **Retail Strip Center** Retailer Map | I-49

N/Latter&Blum

Demographics reflecting a 7 minute drive time from the subject location

#### **Location Overview**

The subject site is located on the frontage road on the east side of I-49 just north of exit 2 (Gloria Switch Rd). This area of Lafayette parish is growing rapidly both commercially (Super 1 Foods, Walmart and surrounding shadow centers, Billy's, etc.) and residentially (multiple subdivisions). The current population of the City of Carencro 8,601 and projected to grow 1.54% annually, more than double the national average, over the next 5 years. The zip code (70520) has 20,103 residents and is projected to grow 1.22% annually over the next 5 years. Median Household Income for this area is just above \$53,000.