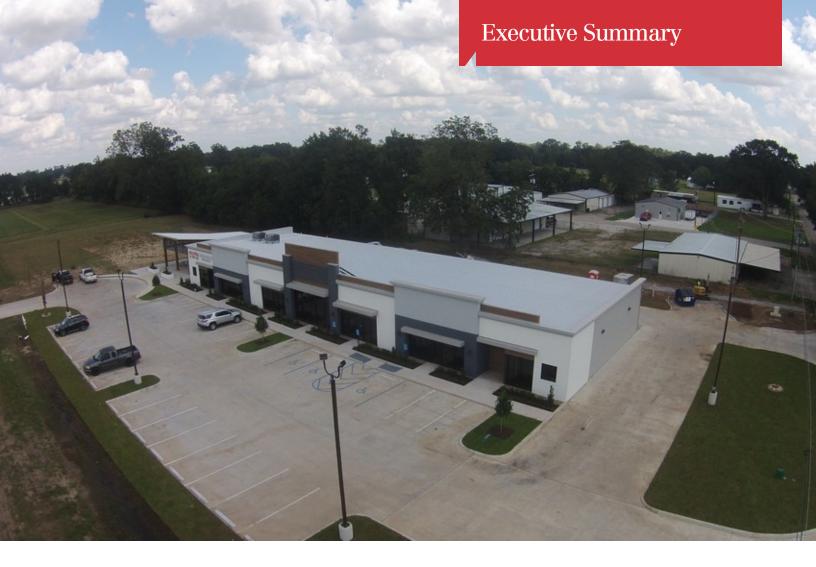

### **Property Overview**

Newly constructed Center Square shopping center available for lease. Join the other tenants before it's too late. This center is located in a growing area with extremely high visibility and excellent traffic counts. The center was completed early in 2019 and is ready for occupancy. There are two out parcels on either side of the boulevard entering the development for sale that will help compliment the center. Tenants will have the ability to have signage above its suite and on the marquee entering the development. This area is seeing and should continue to see both commercial and residential growth.