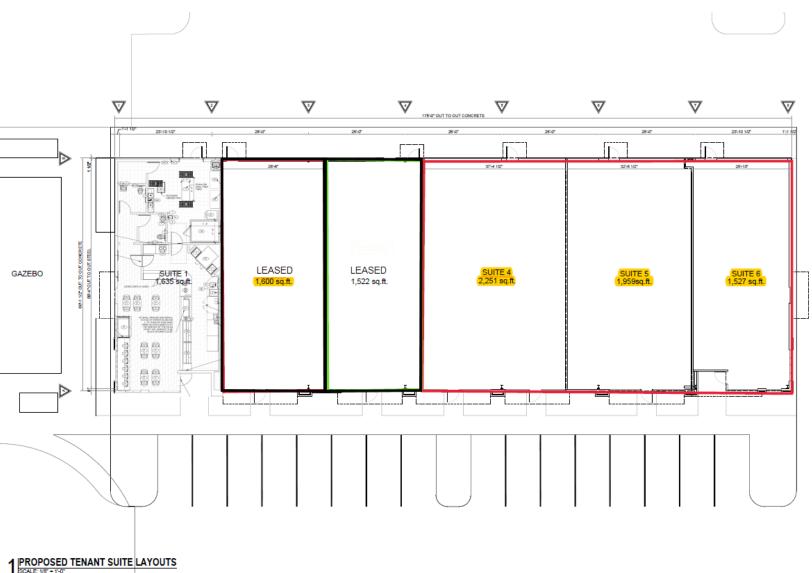

## For Lease Retail Strip Center Site Plan

N/Latter&Blum

## For Lease Retail Strip Center Available Spaces

#### LEASE TYPE NNN | TOTAL SPACE 1,527 - 5,737 SF | LEASE TERM NEGOTIABLE | LEASE RATE \$21.00 SF/YR

| SUITE   | TENANT    | SIZE (SF) | LEASE TYPE | LEASE RATE    | DESCRIPTION                      |
|---------|-----------|-----------|------------|---------------|----------------------------------|
| Suite A | Available | 1,527 SF  | NNN        | \$21.00 SF/yr | Dimensions are 59'-4" x 25'-10"  |
| Suite B | Available | 1,959 SF  | NNN        | \$21.00 SF/yr | Dimensions are 59'-4" x 32'-5.5" |
| Suite C | Available | 2,251 SF  | NNN        | \$21.00 SF/yr | Dimensions are 59'-4" x 37'-4.5" |