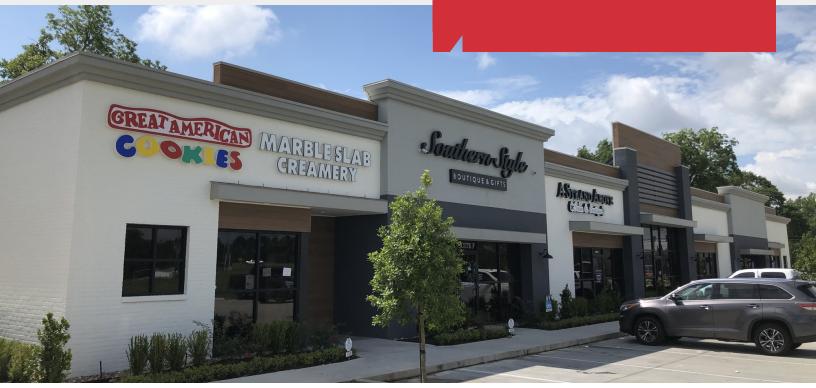

## **Center Square**

3500 NE Evangeline Trwy, Carencro, Louisiana 70520

## **Property Highlights**

- Shopping Center For Lease
- Excellent Visibility
- High Traffic Counts
- Growing Area
- Range of Suite Sizes Available
- DRIVE THRU AVAILABLE on Suite A

### **Property Overview**

Newly constructed Center Square shopping center available for lease. Join the other tenants before it's too late. This center is located in a growing area with extremely high visibility and excellent traffic counts. The center was completed early in 2019 and is ready for occupancy. There are two out parcels on either side of the boulevard entering the development for sale that will help compliment the center. Tenants will have the ability to have signage above its suite and on the marquee entering the development. This area is seeing and should continue to see both commercial and residential growth.