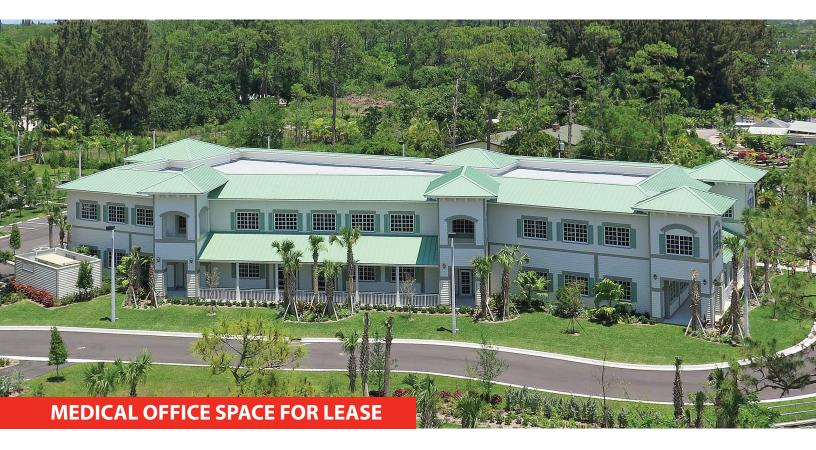

## **GROVES MEDICAL PLAZA**

SOUTHERN BLVD & BIG BLUE TRACE LOXAHATCHEE GROVES, FL

## Entire 2nd floor available offering up to 11,000 sf

**Location:** Groves Medical Plaza is adjacent to Palms West Hospital at the NE corner of Southern Boulevard and Big Blue Trace/F Road. Signalized intersection provides easy access.

## **FEATURES:**

- Suites from 3,000 SF
- Dramatic architectural details
- Hurricane impact glass
- Backup standby generator
- Sign identity available
- Efficient floor plates
- Abundant parking
- Generous improvement allowance