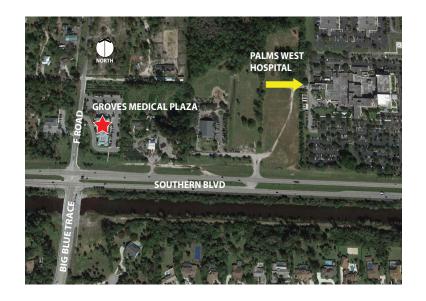

## Entire 2nd floor available offering up to 11,000 sf

**Location:** Groves Medical Plaza is adjacent to Palms West Hospital at the NE corner of Southern Boulevard and Big Blue Trace/F Road. Signalized intersection provides easy access.