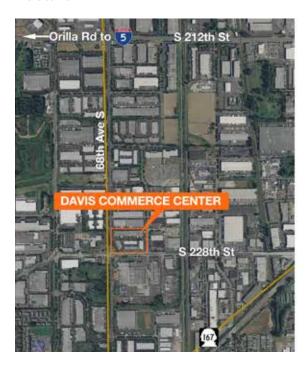

# For Lease

# Davis Commerce Center

22717 72nd Avenue South Building B, Ste 101 Kent, WA

±2,500 SF total ±850 SF office

Corner suite

Adjacent to beautiful patio

Plenty of parking

1 grade-level door

On-site management

Call for rates

Available February 1, 2019

Comcast cable available



### Location



### Contact

**Doug Klein, SIOR** 206.248.7348 dklein@kiddermathews.com

**Travis Stanaway** 206.248.6526 traviss@kiddermathews.com

Davis Property & Investment



### **Davis Commerce Center**



#### Contact

**Doug Klein, SIOR** 206.248.7348 dklein@kiddermathews.com **Travis Stanaway** 206.248.6526 traviss@kiddermathews.com



## **Davis Commerce Center**







### Contact

**Doug Klein, SIOR** 206.248.7348 dklein@kiddermathews.com **Travis Stanaway** 206.248.6526 traviss@kiddermathews.com