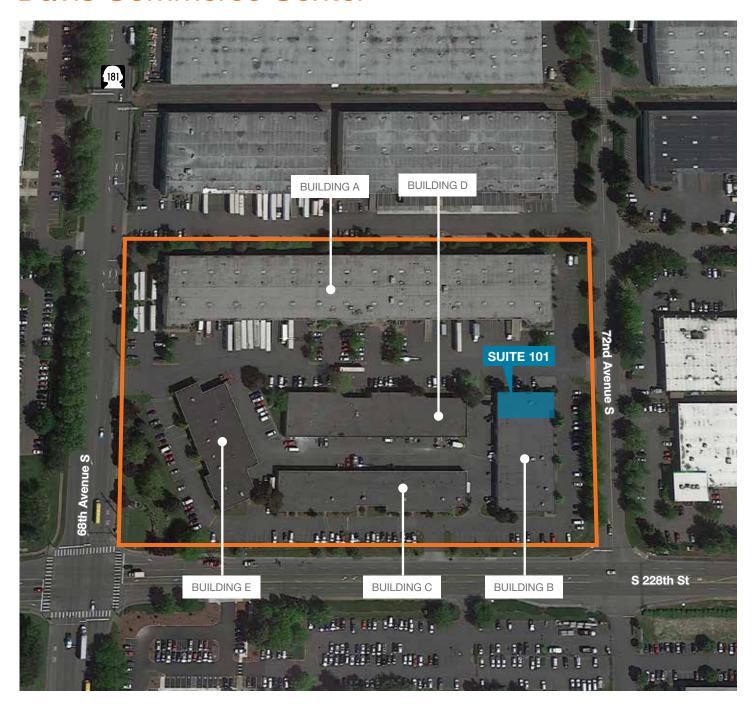

# For Lease

# Davis Commerce Center

22717 72nd Avenue South Building B, Ste 101 Kent, WA

±2,500 SF total ±850 SF office

Corner suite

Adjacent to beautiful patio

Plenty of parking

1 grade-level door

On-site management

Call for rates

Available February 1, 2019

Comcast cable available



### Location



### Contact

**Doug Klein, SIOR** 206.248.7348 dklein@kiddermathews.com

**Travis Stanaway** 206.248.6526 traviss@kiddermathews.com

Davis Property & Investment



### **Davis Commerce Center**



#### Contact

**Doug Klein, SIOR** 206.248.7348 dklein@kiddermathews.com **Travis Stanaway** 206.248.6526 traviss@kiddermathews.com



## **Davis Commerce Center**







### Contact

**Doug Klein, SIOR** 206.248.7348 dklein@kiddermathews.com **Travis Stanaway** 206.248.6526 traviss@kiddermathews.com