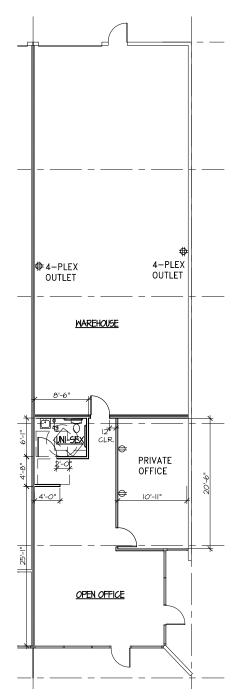

# Davis Commerce Center

22717 72nd Avenue South Building B, Ste 101 Kent, WA

±2,500 SF total ±850 SF office

Corner suite

Adjacent to beautiful patio

Plenty of parking

1 grade-level door

On-site management