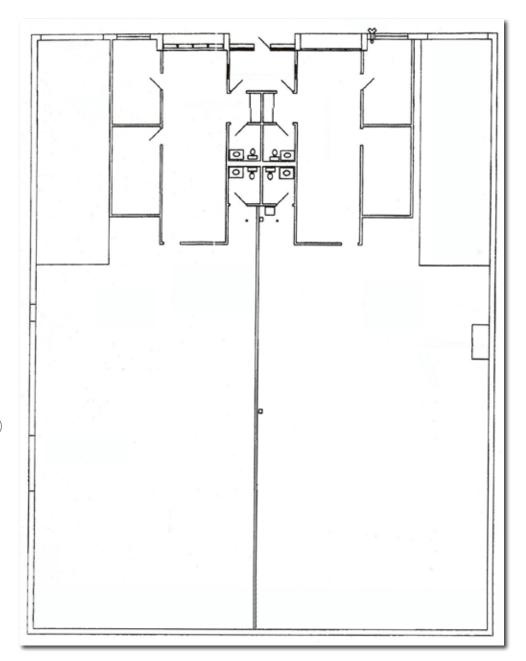

## **SPECIFICATIONS**

**BUILDING SIZE** 

13,877 SF

**DIVISIBLE BY** 

6,939 SF

LAND AREA

0.61 AC

**OFFICE SPACE** 

± 1,200 SF Per Unit

**CEILING HEIGHT** 

16' Clear

ROOF

Flat Rubber Membrane

LOADING

2 Interior Docks

LEVELERS / DRIVE IN DOORS