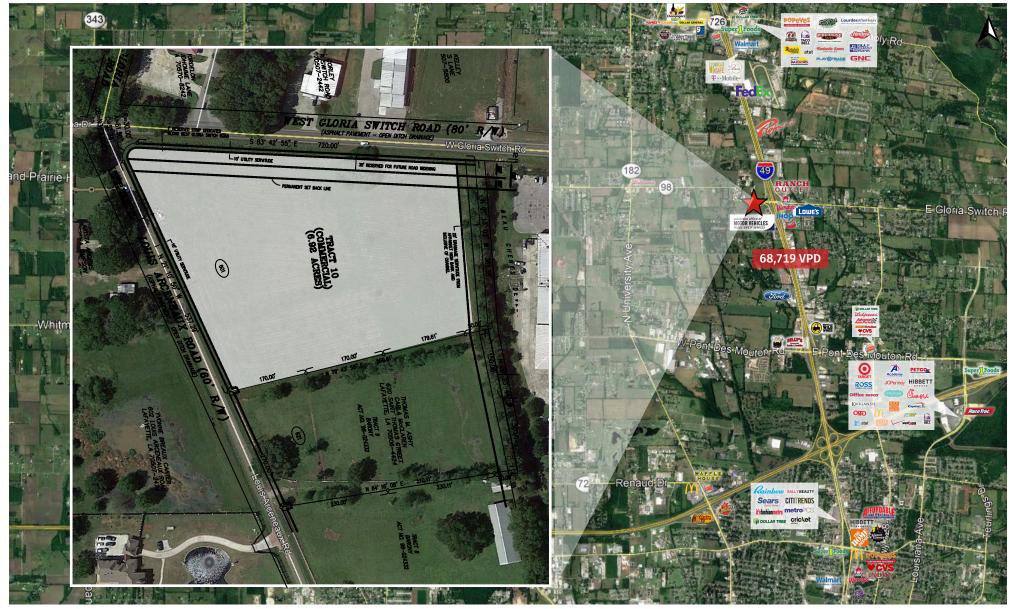

# 601 Louis Arcenaux

601 Louis Arceneaux, Lafayette, LA

**Industrial Layout** Aerial Demographics Overview West Gloria Switch Road (80° R/W) 100.00' (101) 100.00' LEGEND

Office: 337-234-4481 Direct: 337-572-0273 scitron@stirlingprop.com