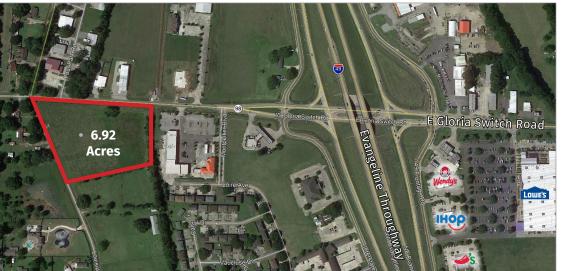

### **Property Description**

Great tract of property, zoned commercial heavy and located only a ¼ mile from I-49 exit. Owner is willing to sale entire 6.9 acres, carve out a portion or perhaps develop as a Build to Suit opportunity (Office or industrial).

#### **Land Size**

• 1 - 6.92 Acres

#### **For Sale**

- 1 6.9 Acres
- See Agent for Pricing

stirlingproperties.com

• \$795,000 for whole parcel

Office: 337-234-4481 Direct: 337-572-0273 scitron@stirlingprop.com