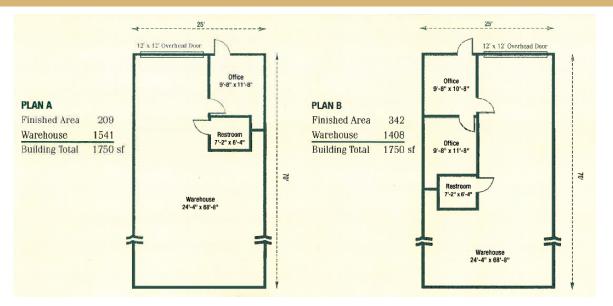

#### **FLEX WAREHOUSE CONDOS**

Only 4 miles from full interchange of Interstate-4

4040 Kidron Road provides flex space that may be used for office, warehousing or light manufacturing. Units offer flexible space options and unit configurations on ground level buildings. The property provides ample employee or customer parking and truck parking with turning radius.

#### **Specifications**

- 21,000 sq. ft. ground level building
- 1,750 sq. ft. minimum
- Flex space option
- 12'x12' overhead doors
- 18' eave height
- · Security cameras on premises
- · Overhead fire sprinkler system