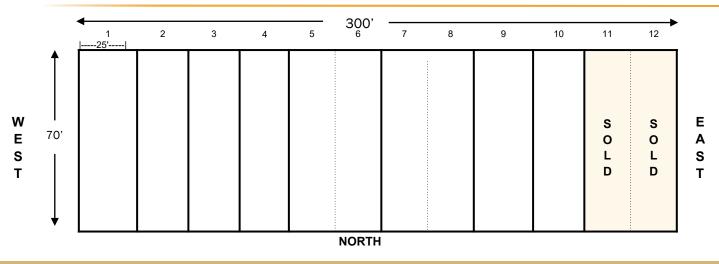

#### **FLEX WAREHOUSE CONDOS**

Only 4 miles from full interchange of Interstate-4

4040 Kidron Road provides flex space that may be used for office, warehousing or light manufacturing. Units offer flexible space options and unit configurations on ground level buildings. The property provides ample employee or customer parking and truck parking with turning radius.

#### **Specifications**

- 21,000 sq. ft. ground level building
- 1,750 sq. ft. minimum
- Flex space option
- 12'x12' overhead doors
- 18' eave height
- · Security cameras on premises
- · Overhead fire sprinkler system