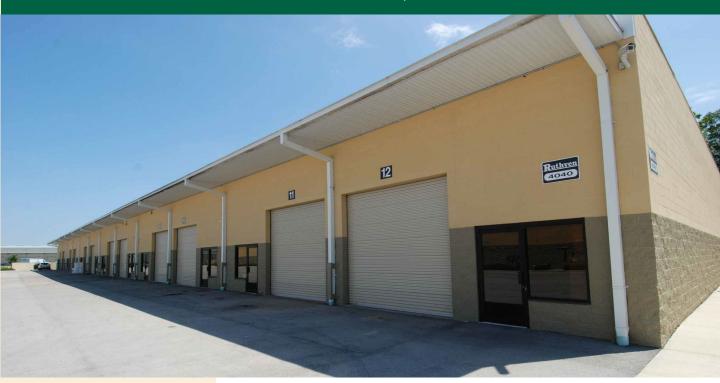

#### **FLEX WAREHOUSE CONDOS**

Only 4 miles from full interchange of Interstate-4

4040 Kidron Road provides flex space that may be used for office, warehousing or light manufacturing. Units offer flexible space options and unit configurations on ground level buildings. The property provides ample employee or customer parking and truck parking with turning radius.

#### **Specifications**

- 21,000 sq. ft. ground level building
- 1,750 sq. ft. minimum
- Flex space option
- 12'x12' overhead doors
- 18' eave height
- · Security cameras on premises
- · Overhead fire sprinkler system