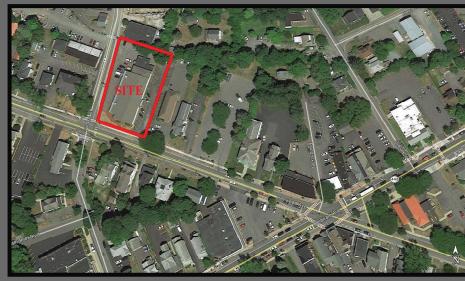

## 417 KENWOOD AVENUE DELMAR, NEW YORK

Great location for Medical or Retail/Office business.

Current Peter Harris store will be relocating.

Available Space: Approximately 11,000 SF that can be sub-divided to +/- 5,000 SF

Parking: 60 +/- parking spaces.

Traffic count: 10,953 AADT
Signage: Pylon Signage.
Asking: \$18.00 PSF NNN.

NNN: \$2.97 PSF (Tax \$1.56, Ins. \$.13, CAM \$1.28)

Video: https://youtu.be/JrcGKPLweEY

Exclusive Leasing Agents: TITAN Commercial Realty Group, LLC 40 Beaver Street, 5th Floor Albany, New York 12207 O: (518) 400-0668 F: (518) 400-0668 www.titancommercialrealtygroup.com NYS Licensed Real Estate Broker