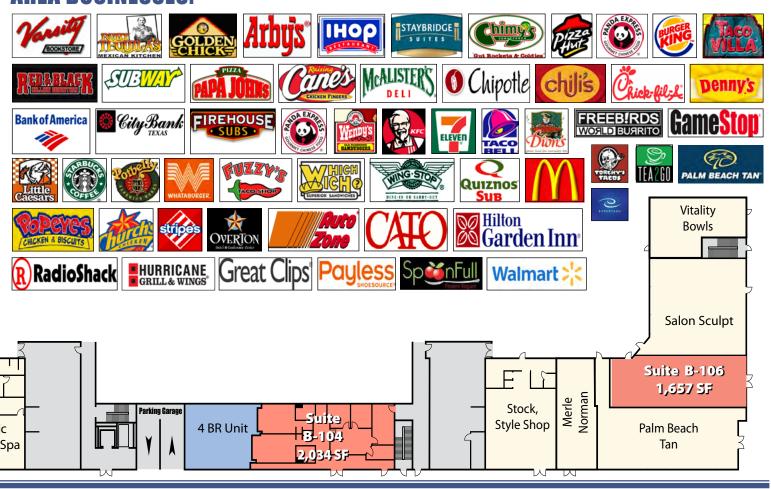

nited Spirit Arena has 15,000 seats and has events throughout the year including men's and women's basketball, volleyball, and concerts. Jones AT&T stadium, with a 60,000 seat capacity, is located directly across from The Centre' at Overton Park. Texas Tech University is part of the Big 12 Conference and is home to over 33,000 students. Texas Tech is moving towards Tier 1 status and continues to rapidly grow each year. The Texas Tech chancellor and regents are publicly committed to growing Texas Tech to over 40,000 students by 2020.

### HIGHLIGHTS

- 33,000 Students
- 6,500 Students live within 3 blocks
- 7,000 Students live on campus
- An additional 5,000 Students live within 2 miles
- 105,000 VPD
- Growing Economy
- High Disposable Income
- Excellent Foot Traffic

### AREA BUSINESSES:



## **RETAIL SPACE FOR LEASE**

# **CITY MAP**



# Retail Space Available in The Centre' at Overton Park Retail Space Available in The Centre' at Overton Park

# For Information Contact:



Eric Eberhardt Retail Specialist 806.784.3239 direct 806.438.3888 cell EricE@CBCWorldwide.com



Jordan Wood Retail Specialist 806.784.3224 direct 806.317.4666 cell JordanWood@CBCWorldwide.com