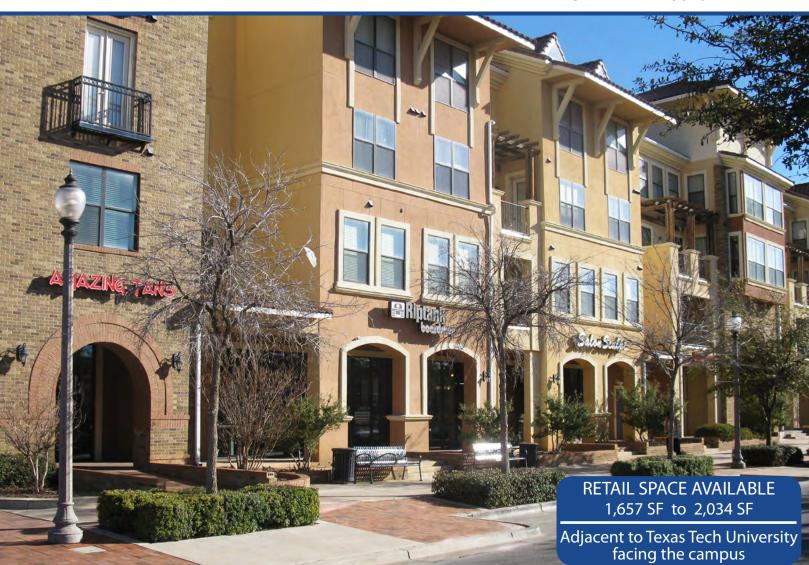

# THE CENTRE' AT OVERTON PARK

2400 Glenna Goodacre Blvd. across from Texas Tech University

THE CENTRE' AT OVERTON PARK, is an urban mixed use property which includes 278 apartment units and 10 ground-level retail units. The property was built in 2005 and is located just north of Glenna Goodacre Blvd. and just east of University Ave. and across from Texas Tech University. The ground-level retail units face University Ave. The traffic count, as of 2010, was over 105,000 vehicles per day at the combined intersections of Glenna Goodacre, University Ave., and the Marsha Sharp Freeway. Being right across from the Texas Tech University campus, The Centre' has excellent foot traffic. The Overton area has abundant student housing with over 6,500 students within three blocks (counting those currently in planning). The students in the Overton Area come from affluent families and have high disposable income. The United Spirit Arena has 15,000 seats and has events throughout the year including men's and women's basketball, volleyball, and concerts. Jones AT&T stadium, with a 60,000 seat capacity, is located directly across from The Centre' at Overton Park. Texas Tech University is part of the Big 12 Conference and is home to over 33,000 students. Texas Tech is moving towards Tier 1 status and continues to rapidly grow each year. The Texas Tech chancellor and regents are publicly committed to growing Texas Tech to over 40,000 students by 2020.

# Retail Space Available in The Centre' at Overton Park Retail Space Available in The Centre' at Overton Park