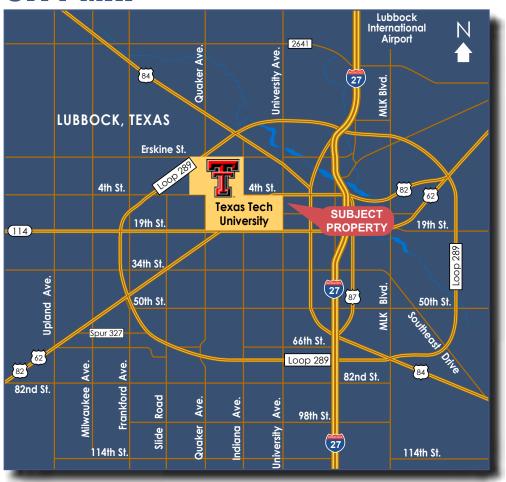

s throughout the year including men's and women's basketball, volleyball, and concerts. Jones AT&T stadium, with a 60,000 seat capacity, is located directly across from The Centre' at Overton Park. Texas Tech University is part of the Big 12 Conference and is home to over 33,000 students. Texas Tech is moving towards Tier 1 status and continues to rapidly grow each year. The Texas Tech chancellor and regents are publicly committed to growing Texas Tech to over 40,000 students by 2020.

### HIGHLIGHTS

- 33,000 Students
- 6,500 Students live within 3 blocks
- 7,000 Students live on campus
- An additional 5,000 Students live within 2 miles
- 105,000 VPD
- Growing Economy
- High Disposable Income
- Excellent Foot Traffic

### AREA BUSINESSES:



## **RETAIL SPACE FOR LEASE**

# **CITY MAP**



# Retail Space Available in The Centre' at Overton Park Retail Space Available in The Centre' at Overton Park

# For Information Contact:



Eric Eberhardt Retail Specialist 806.784.3239 direct 806.438.3888 cell EricE@CBCWorldwide.com



Jordan Wood Retail Specialist 806.784.3224 direct 806.317.4666 cell JordanWood@CBCWorldwide.com