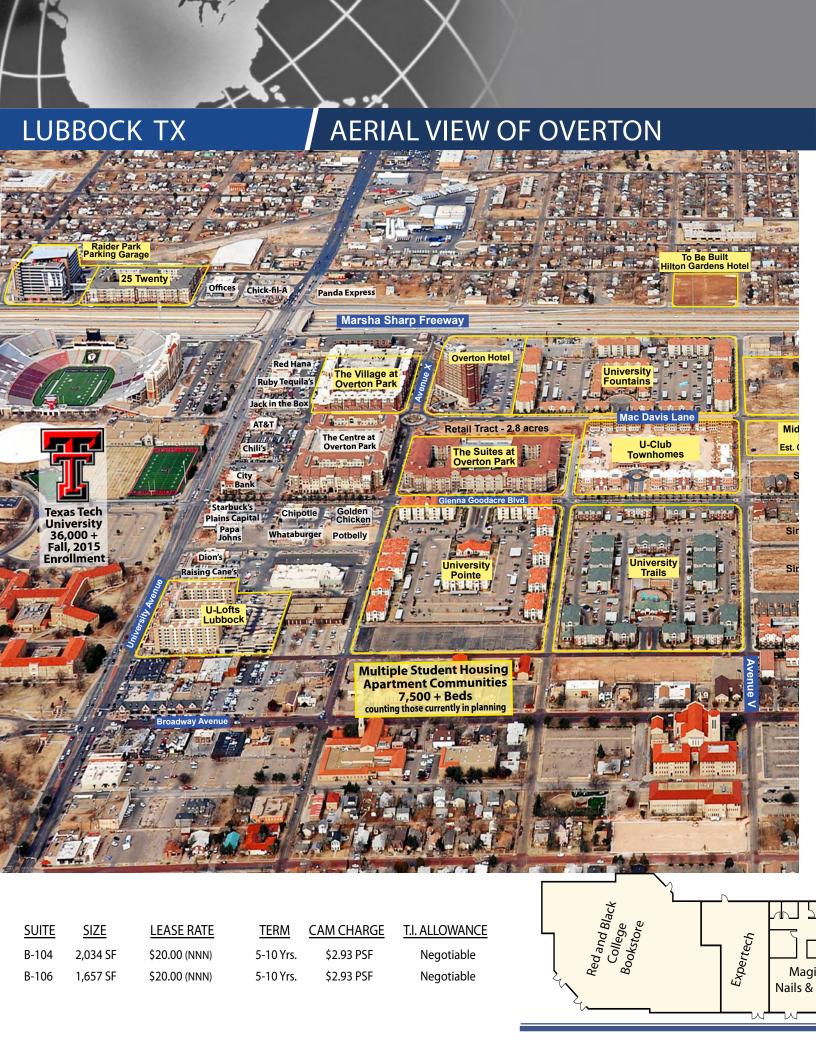

# THE CENTRE' AT OVERTON PARK

2400 Glenna Goodacre Blvd. across from Texas Tech University

THE CENTRE' AT OVERTON PARK, is an urban mixed use property which includes 278 apartment units and 10 ground-level retail units. The property was built in 2005 and is located just north of Glenna Goodacre Blvd. and just east of University Ave. and across from Texas Tech University. The ground-level retail units face University Ave. The traffic count, as of 2010, was over 105,000 vehicles per day at the combined intersections of Glenna Goodacre, University Ave., and the Marsha Sharp Freeway. Being right across from the Texas Tech University campus, The Centre' has excellent foot traffic. The Overton area has abundant student housing with over 6,500 students within three blocks (counting those currently in planning). The students in the Overton Area come from affluent families and have high disposable income. The United Spirit Arena has 15,000 seats and has events throughout the year including men's and women's basketball, volleyball, and concerts. Jones AT&T stadium, with a 60,000 seat capacity, is located directly across from The Centre' at Overton Park. Texas Tech University is part of the Big 12 Conference and is home to over 33,000 students. Texas Tech is moving towards Tier 1 status and continues to rapidly grow each year. The Texas Tech chancellor and regents are publicly committed to growing Texas Tech to over 40,000 students by 2020.

### HIGHLIGHTS

- 33,000 Students
- 6,500 Students live within 3 blocks
- 7,000 Students live on campus
- An additional 5,000 Students live within 2 miles
- 105,000 VPD
- Growing Economy
- High Disposable Income
- Excellent Foot Traffic