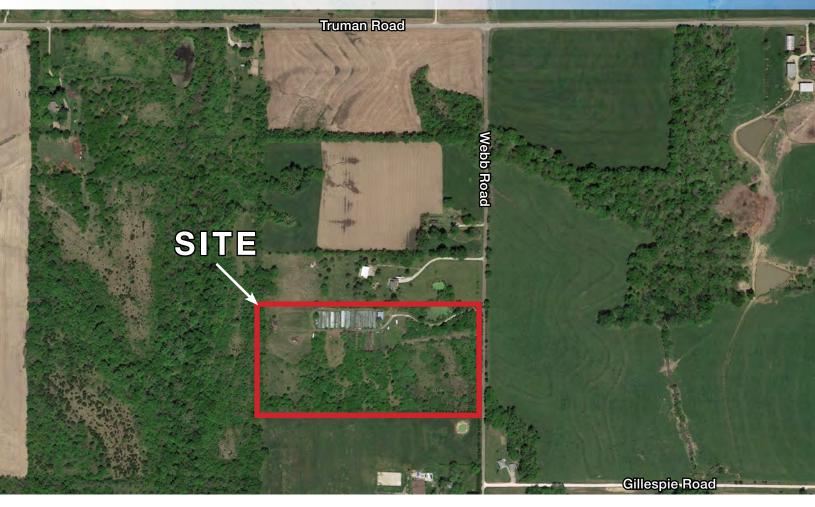

#### **AERIAL**

Truman & Webb Road, North of Oak Grove, Missouri

Truman & Webb Road, North of Oak Grove, Missouri