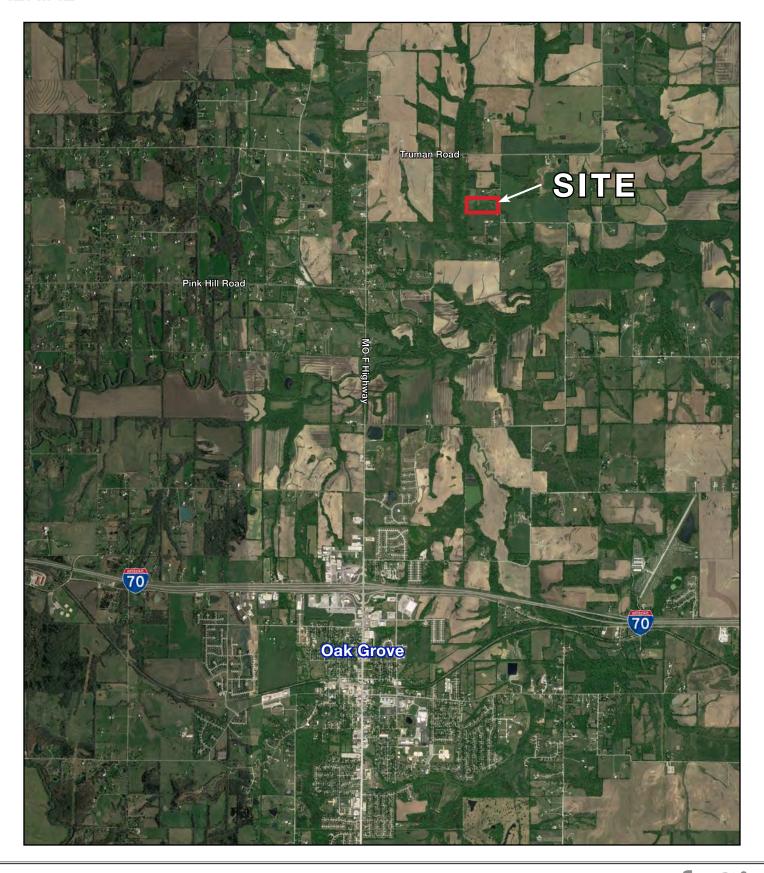

#### **AERIAL**

Truman & Webb Road, North of Oak Grove, Missouri

Truman & Webb Road, North of Oak Grove, Missouri