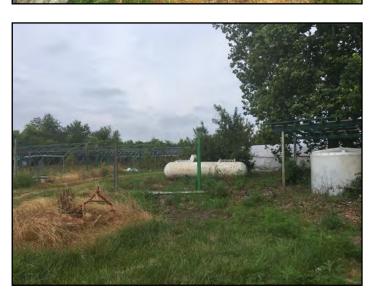

#### **GREENHOUSE AND EQUIPMENT PHOTOS**

Truman & Webb Road, North of Oak Grove, Missouri

- Includes twenty-two greenhouses
- Water and electricity available
- Equipment shed available
- Great for any agri-business
- Priced to sell

For More Information Contact: Exclusive Agents

DIMITRI RODOPOULOS | 816.412.7372 | drodopoulos@blockandco.com