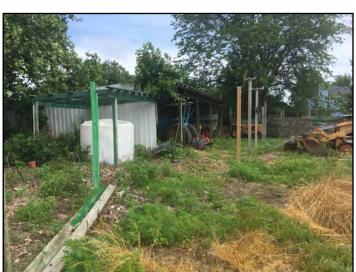

#### **GREENHOUSE AND EQUIPMENT PHOTOS**

Truman & Webb Road, North of Oak Grove, Missouri

- Includes twenty-two greenhouses
- Water and electricity available
- Equipment shed available
- Great for any agri-business
- Priced to sell

For More Information Contact: Exclusive Agents

DIMITRI RODOPOULOS | 816.412.7372 | drodopoulos@blockandco.com