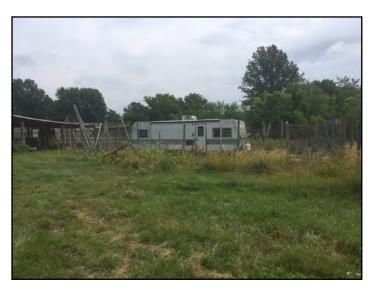

#### **GREENHOUSE AND EQUIPMENT PHOTOS**

Truman & Webb Road, North of Oak Grove, Missouri

- Includes twenty-two greenhouses
- Water and electricity available
- Equipment shed available
- Great for any agri-business
- Priced to sell

For More Information Contact: Exclusive Agents

DIMITRI RODOPOULOS | 816.412.7372 | drodopoulos@blockandco.com