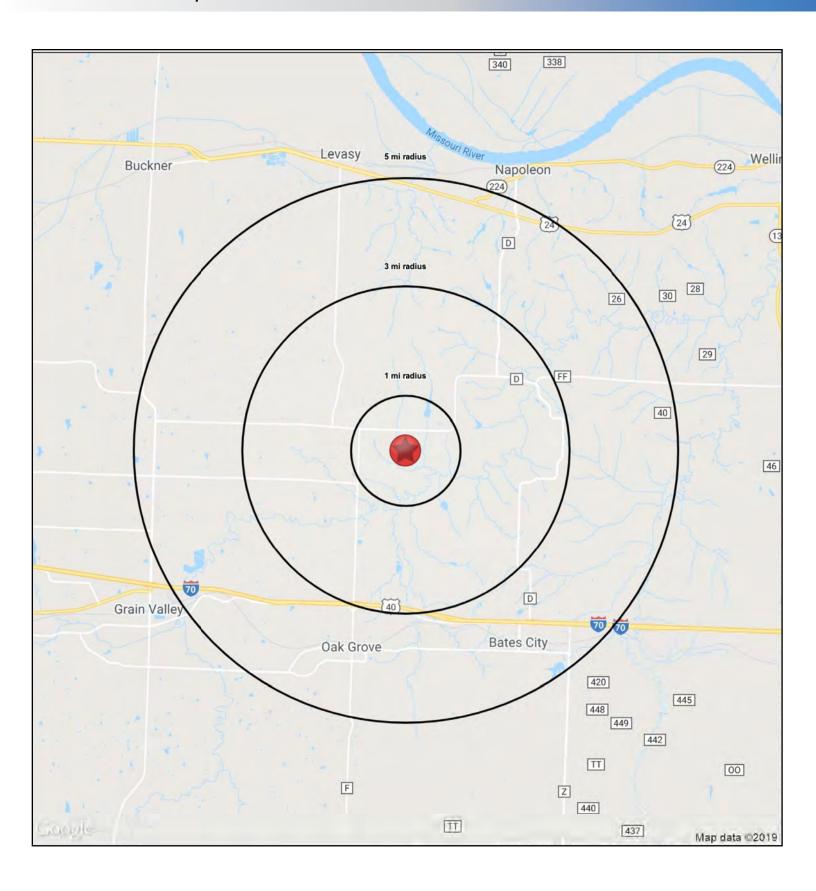

#### **DEMOGRAPHICS**

|                       | 1 mile    | 3 miles  | 5 miles  |
|-----------------------|-----------|----------|----------|
| Estimated Population  | 148       | 2,694    | 13,346   |
| Avg. Household Income | \$105,720 | \$71,949 | \$74,650 |

### Truman & Webb Road, North of Oak Grove, Missouri

Webb Road 1 mi radius 3 mi radius 5 mi radius MO 64075 2019 Estimated Population 148 2,694 13,346 2024 Projected Population 151 2,750 13,633 POPULATION 12,324 2010 Census Population 150 2,561 2000 Census Population 104 1,477 9,422 0.4% 0.4% 0.4% Projected Annual Growth 2019 to 2024 4.3% 2.2% 2.2% Historical Annual Growth 2000 to 2019 2019 Median Age 39.5 36.2 36.3 1,061 5,086 2019 Estimated Households 55 HOUSEHOLDS 2024 Projected Households 56 1,077 5,157 2010 Census Households 53 950 4,440 2000 Census Households 37 526 3,363 0.3% 0.3% 0.3% Projected Annual Growth 2019 to 2024 2.6% 5.3% 2.7% Historical Annual Growth 2000 to 2019 94.8% 92.8% 93.8% 2019 Estimated White 1.0% 2.1% 1.5% 2019 Estimated Black or African American RACE AND ETHNICITY 0.9% 0.8% 1.0% 2019 Estimated Asian or Pacific Islander 0.7% 0.9% 0.7% 2019 Estimated American Indian or Native Alaskan 2.6% 3.4% 3.0% 2019 Estimated Other Races 3.5% 3.3% 3.7% 2019 Estimated Hispanic **INCOME** 2019 Estimated Average Household Income \$105,720 \$71,949 \$74,650 2019 Estimated Median Household Income \$91,433 \$68,339 \$67,177 2019 Estimated Per Capita Income \$39,303 \$28,350 \$28,481 1.6% 1.2% 1.9% 2019 Estimated Elementary (Grade Level 0 to 8) 4.5% 4.8% 5.2% 2019 Estimated Some High School (Grade Level 9 to 11) (AGE 25+) 33.3% 33.2% 36.5% 2019 Estimated High School Graduate 23.5% 27.5% 26.6% 2019 Estimated Some College 7.9% 5.8% 8.2% 2019 Estimated Associates Degree Only 21.5% 18.4% 14.9% 2019 Estimated Bachelors Degree Only 9.8% 6.9% 6.8% 2019 Estimated Graduate Degree 2019 Estimated Total Businesses 340 36 BUSINESS 2019 Estimated Total Employees 3,611 435 2019 Estimated Employee Population per Business 12.0 10.6 2019 Estimated Residential Population per Business 74.6 39.2