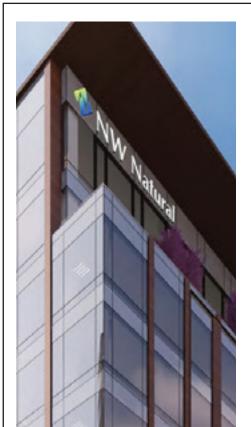

## 250 TAYLOR | Portland

All of the nine office floors of the 183,494 SF **250 Taylor** building are the future headquarters of NW Natural, a 159-old-company based in the Northwest.

This is *the* retail space in the building available to the more than 700 NW Natural employees who will make this new location their work place.