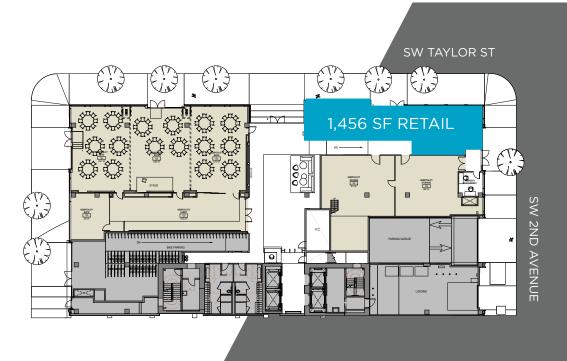

## Property Highlights

- 1,456 SF retail space in 183,500 SF of office bldg
- Opening Q1 2020
- Prime corner on 2nd Avenue and SW Taylor
- Seeking coffee/cafe operator
- 16' ceiling heights
- Call for pricing

The remainder of the ground floor is NW Natural lobby and conference rooms.