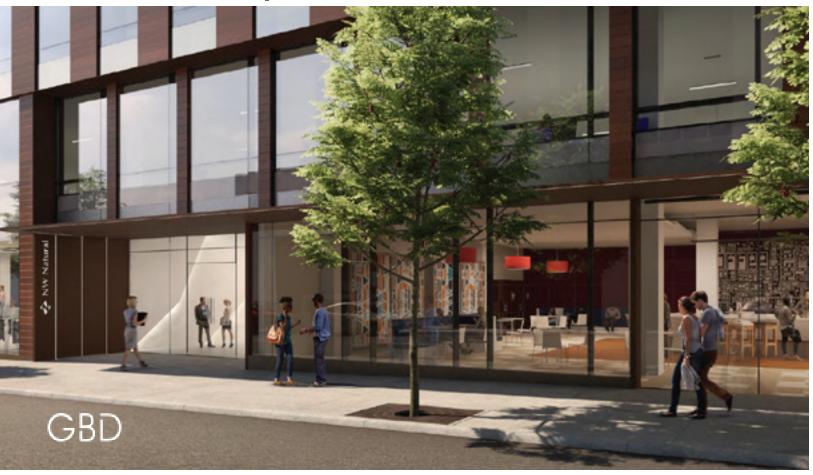

## Property Highlights

- 1,456 SF retail space in 183,500 SF of office bldg
- Opening Q1 2020
- Prime corner on 2nd Avenue and SW Taylor
- Seeking coffee/cafe operator
- 16' ceiling heights
- Call for pricing

The remainder of the ground floor is NW Natural lobby and conference rooms.