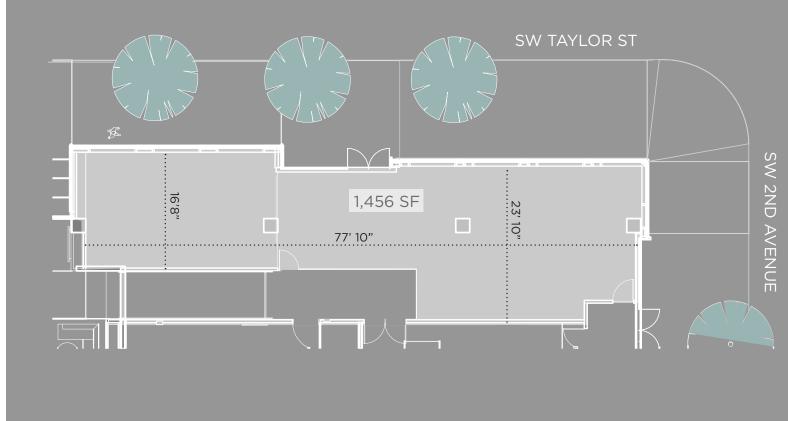

## Property Highlights

- 1,456 SF retail space in 183,500 SF of office bldg
- Opening Q1 2020
- Prime corner on 2nd Avenue and SW Taylor
- Seeking coffee/cafe operator
- 16' ceiling heights
- Call for pricing