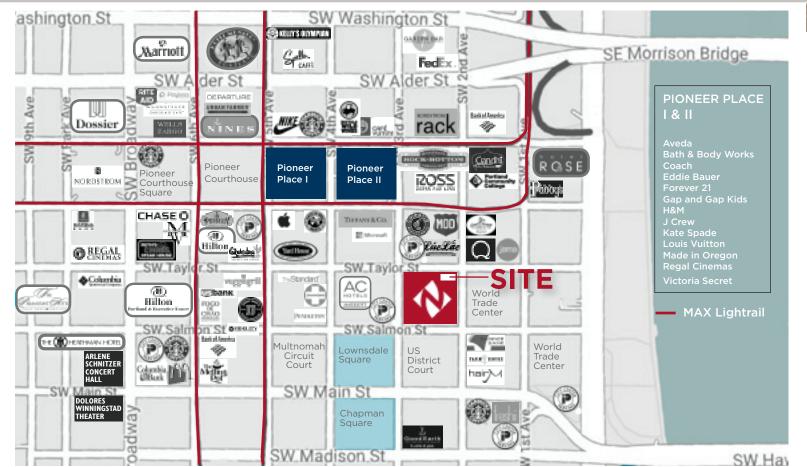

## Property Highlights

- 1,456 SF retail space in 183,500 SF of office bldg
- Opening Q1 2020
- Prime corner on 2nd Avenue and SW Taylor
- Seeking coffee/cafe operator
- 16' ceiling heights
- Call for pricing

## 250 TAYLOR | Portland

All of the nine office floors of the 183,494 SF **250 Taylor** building are the future headquarters of NW Natural, a 159-old-company based in the Northwest.

This is *the* retail space in the building available to the more than 700 NW Natural employees who will make this new location their work place.