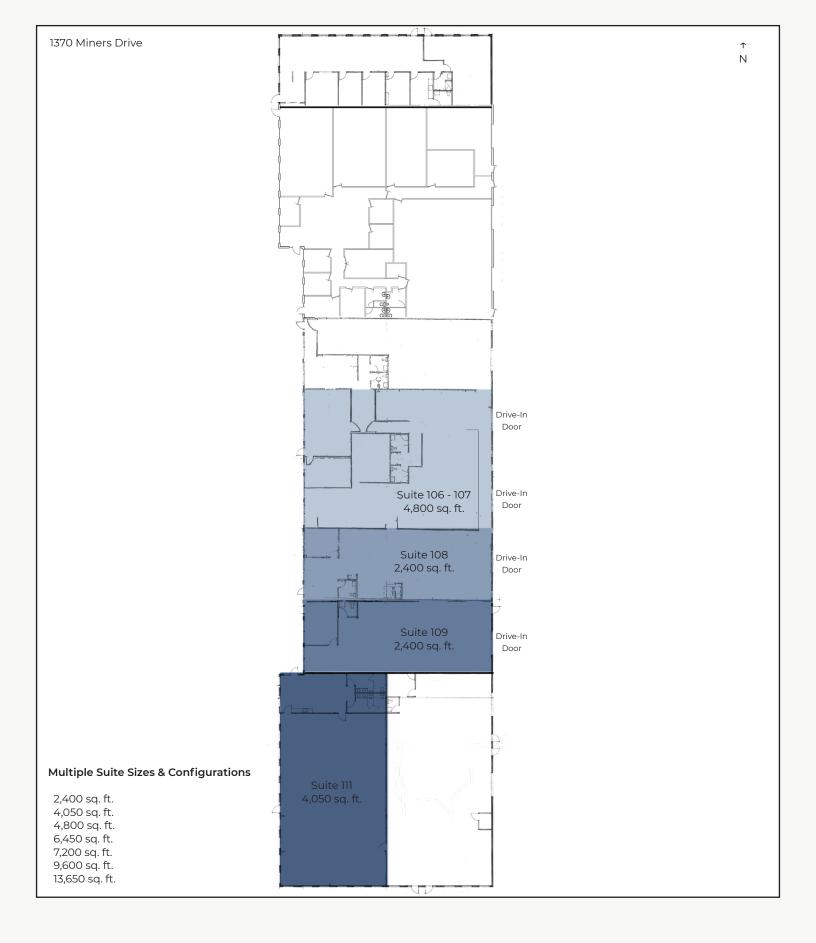

## Flex / Industrial Space For Lease in Lafayette - Major Leasing Incentive

| Available Space      | 2,400 - 13,650 sq. ft.  |
|----------------------|-------------------------|
| Lease Rate / sq. ft. | \$13.50 NNN \$11.95 NNN |

\*Not Including Utilities

\$5.33\*

- Year 1 Introductory Rate of \$11.95 NNN, Year 2 Rate of \$13.50 NNN & 3%
  Escalations Thereafter for Any 3+ Year Deal
- Perfect for a Variety of Different Uses Including Lab, Food Production,
  Technical Office, R&D and Distribution & Other Flex / Warehouse Uses
- Suites 108, 109 & 111 Available Now; Suite 106-107 Available January 31, 2021
- Suite 106 & 107 Consists Mostly of Lab Space with Floor Drains, Washable Surfaces, 100% HVAC and Significant Power with a Small Open Office Area in the Front of the Space
- Suite 108 & 109 Have a Small Office & Restroom in the Front of the Space with Remainder of the Space Being Production / Warehouse with 100% HVAC and 18 ft. Clear Height and Drive-In Door Access
- Suite 111 Has 100% HVAC, Kitchen Area & Restrooms Potential to Add a Drive-In Door If Needed
- Central Lafayette Location with Easy Access to South Boulder Rd, Hwy 287
  & Northwest Parkway