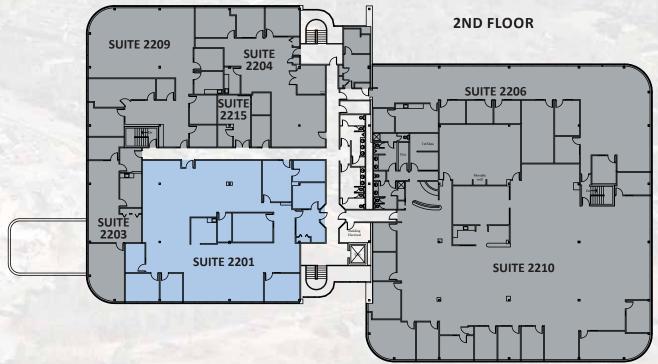

#### **Availabilities:**

**1st Floor:** Suite 1100 14,316 SF Suite 1102 5,680 SF

2nd Floor: Suite 2201

5,244 SF

# **Floor Plans:**

LEASED

For more information or to schedule a tour, please contact:

Michael Zieja Senior Leasing Representative 603.598.7500 michael.zieja@johnflatleyco.com

Headquarters50 Braintree Hill Office Park, Suite 200 Braintree, MA 02184781.380.7731Regional OfficeOne Tara Boulevard, Suite 302 Nashua, NH 03062603.888.1300Leasing & Marketing200 Innovative Way, Suite 1360 Nashua, NH 03062603.598.7500