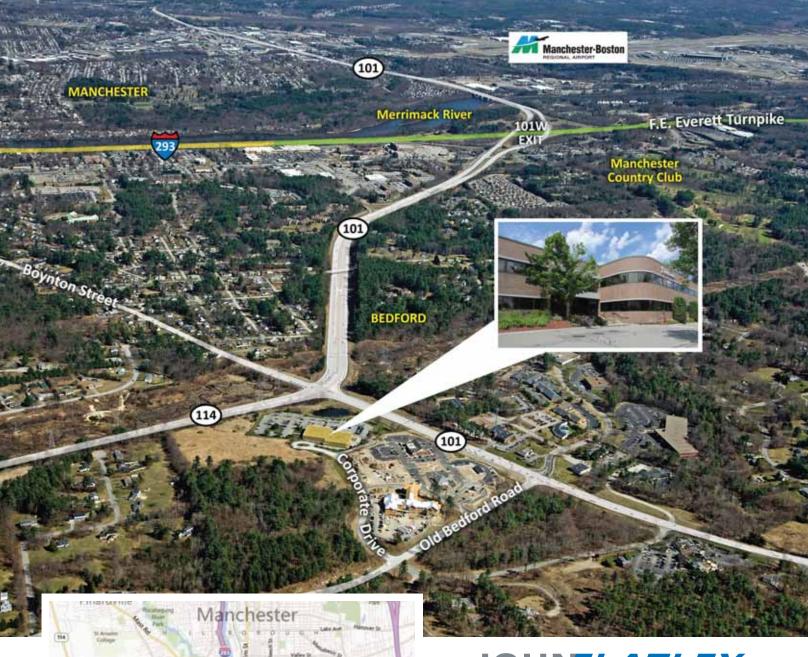

#### **EXECUTIVE BUSINESS PARK**

Situated at the intersection of Routes 101 and 114, Bedford Springs Office Park at 10 Corporate Drive offers outstanding accessibility from all directions and is located in close proximity to New Hampshire's largest city and major highways. Just 5 miles from the Manchester-Boston Regional Airport, this 61,274 square foot, First Class, full-service building offers incredible on-site amenities.