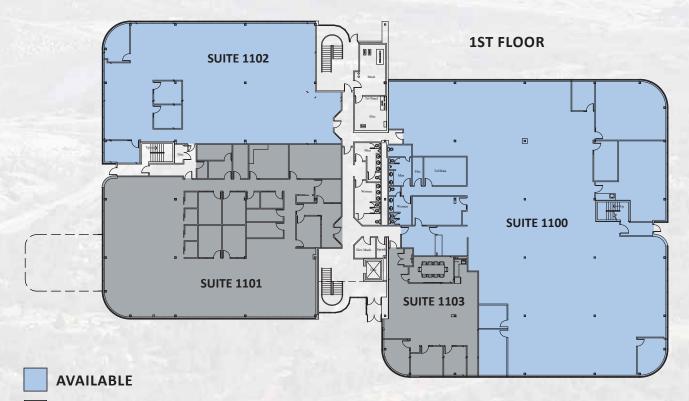

#### **Availabilities:**

**1st Floor:** Suite 1100 14,316 SF Suite 1102 5,680 SF

2nd Floor: Suite 2201

5,244 SF

# **Floor Plans:**

LEASED

For more information or to schedule a tour, please contact:

Michael Zieja Senior Leasing Representative 603.598.7500 michael.zieja@johnflatleyco.com

Headquarters50 Braintree Hill Office Park, Suite 200 Braintree, MA 02184781.380.7731Regional OfficeOne Tara Boulevard, Suite 302 Nashua, NH 03062603.888.1300Leasing & Marketing200 Innovative Way, Suite 1360 Nashua, NH 03062603.598.7500