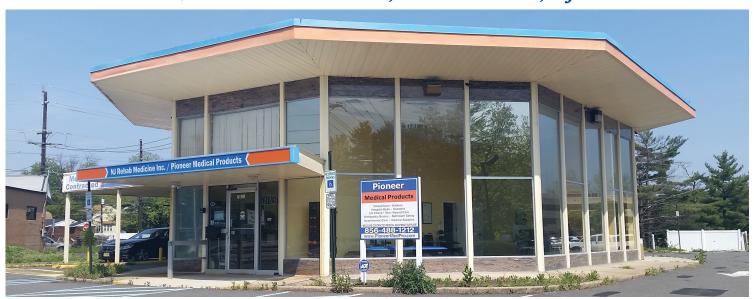

## 7811 MAPLE AVENUE, PENNSAUKEN, NJ

#### **Property Description:**

Building Size: Acreage: Block/Lot: Taxes: Sale Price: Lease Rate: Comments: Two-story medical/office/retail building for sale or lease 4,200 +/- SF 0.85 +/- acres

43.01/4 \$14,219.79 \$429,000.00

\$10.00/ SF NNN

- Former bank with two covered drive-thru bays
- Great signage and parking
- Acessible from Maple Avenue and heavily traveled Haddonfield Road
- Situated just one mile north of the Cherry Hill Mall
- 15 minutes from Philadelphia