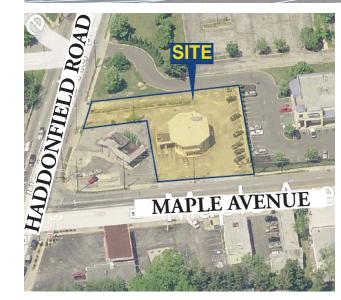

## 7811 MAPLE AVENUE, PENNSAUKEN, NJ

#### **Property Description:**

Building Size: Acreage: Block/Lot: Taxes: Sale Price: Lease Rate: Comments: Two-story medical/office/retail building for sale or lease 4,200 +/- SF 0.85 +/- acres

43.01/4 \$14,219.79 \$429,000.00

\$10.00/ SF NNN

- Former bank with two covered drive-thru bays
- Great signage and parking
- Acessible from Maple Avenue and heavily traveled Haddonfield Road
- Situated just one mile north of the Cherry Hill Mall
- 15 minutes from Philadelphia