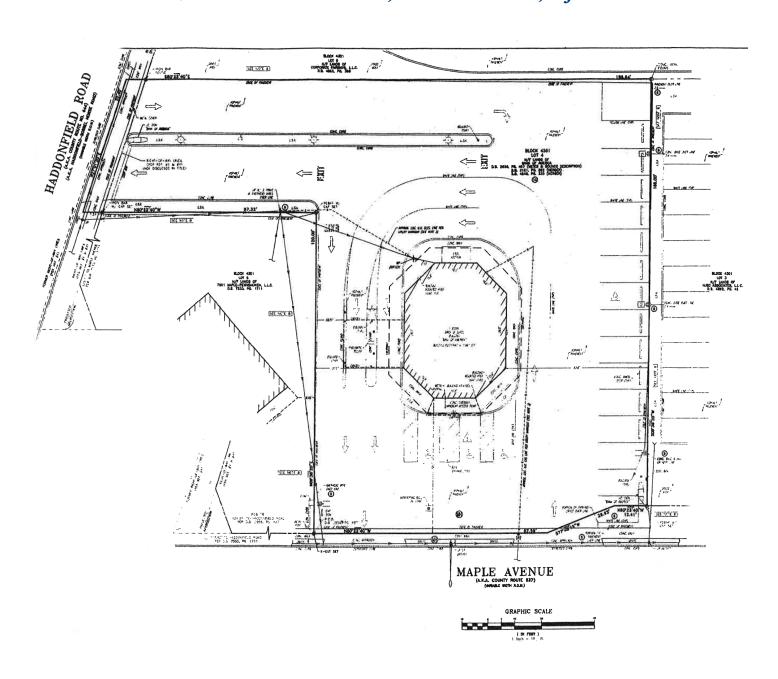

## 7811 MAPLE AVENUE, PENNSAUKEN, NJ

#### **Property Description:**

Building Size: Acreage: Block/Lot: Taxes: Sale Price: Lease Rate: Comments: Two-story medical/office/retail building for sale or lease 4,200 +/- SF 0.85 +/- acres

43.01/4 \$14,219.79 \$429,000.00

\$10.00/ SF NNN

- Former bank with two covered drive-thru bays
- Great signage and parking
- Acessible from Maple Avenue and heavily traveled Haddonfield Road
- Situated just one mile north of the Cherry Hill Mall
- 15 minutes from Philadelphia