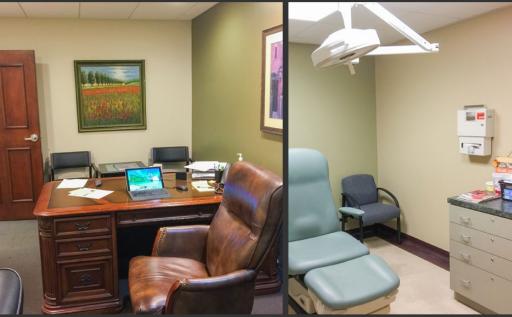

# **Photos**

# Clockwise from Top Right

- Reception 1
- X-Ray
- Office
- Exam Room