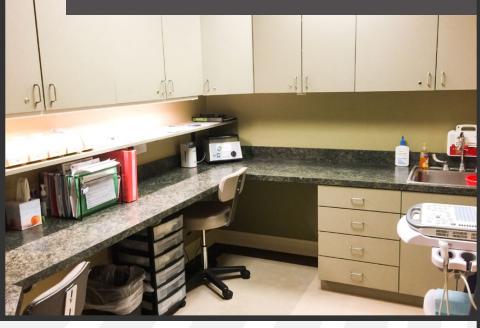

# **Photos**

# Clockwise from Top Right

- Reception 1
- X-Ray
- Office
- Exam Room