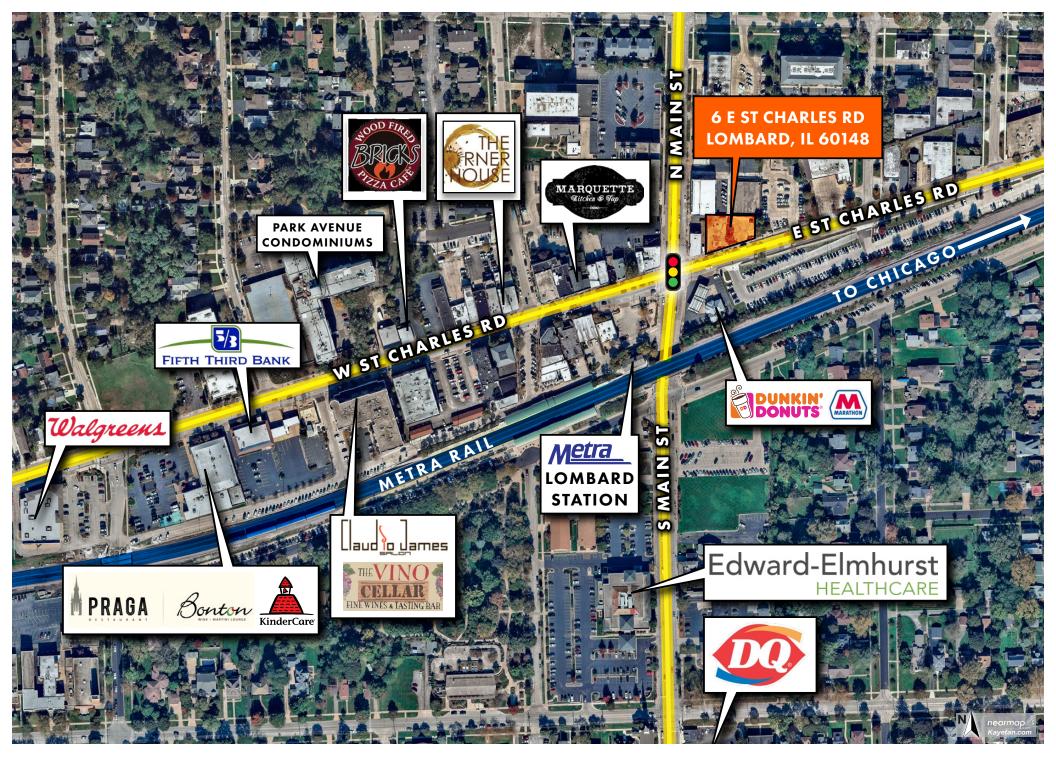

### Address

 6 East St. Charles Road Lombard, IL 60148

# **Space Highlights**

- 5,200 RSF Freestanding Building in Downtown Lombard
- Space Can Be Divided
- Full Basement Available (unfinished)
- Metra Lombard Train Station One Block Away
- 2.5 miles from I-355 & North Ave
- 0.2 Miles from Edward Elmhurst Medical Center
- 4.4 Miles from AMITA Health Adventist Medical Center GlenOaks
- 5.8 miles to/from Alexian Brothers, Addison, Immediate care