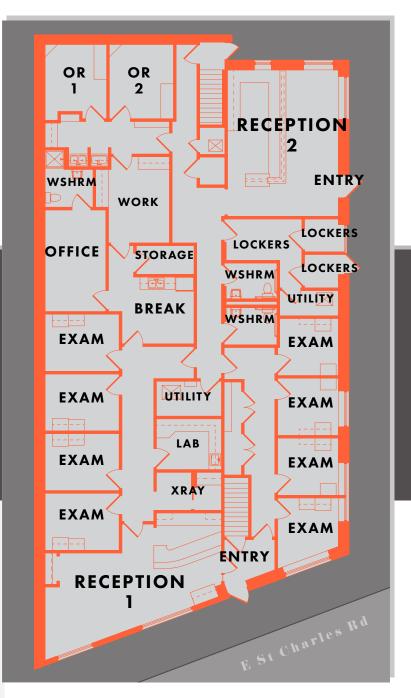

# **Space Highlights**

- 5,200 RSF Freestanding Building in Downtown Lombard
- Space Can Be Divided
- Full Basement Available (unfinished)
- Metra Lombard Train Station One Block Away
- 2.5 miles from I-355 & North Ave
- 0.2 Miles from Edward Elmhurst Medical Center
- 4.4 Miles from AMITA Health Adventist Medical Center GlenOaks
- 5.8 miles to/from Alexian Brothers, Addison, Immediate care

# **Photos**

# Clockwise from Top Right

- Reception 1
- X-Ray
- Office
- Exam Room