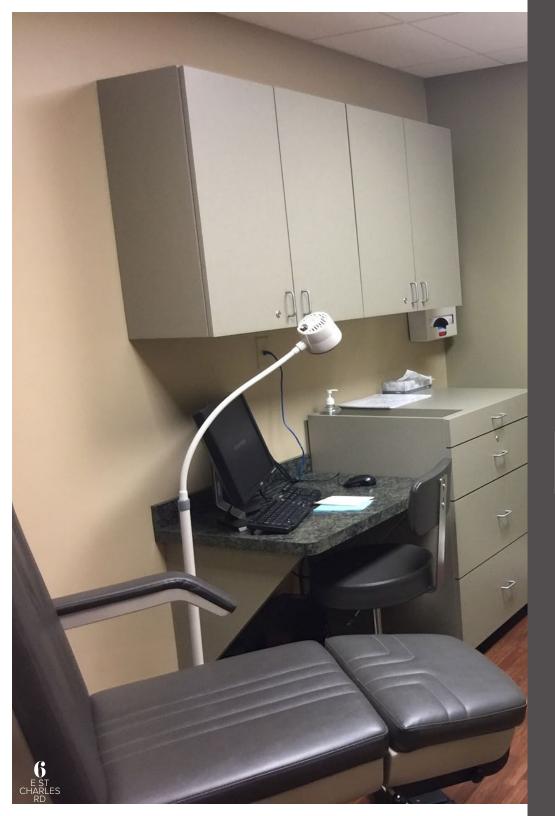

# **Photos**

# Clockwise from Top Right

- Reception 1
- X-Ray
- Office
- Exam Room