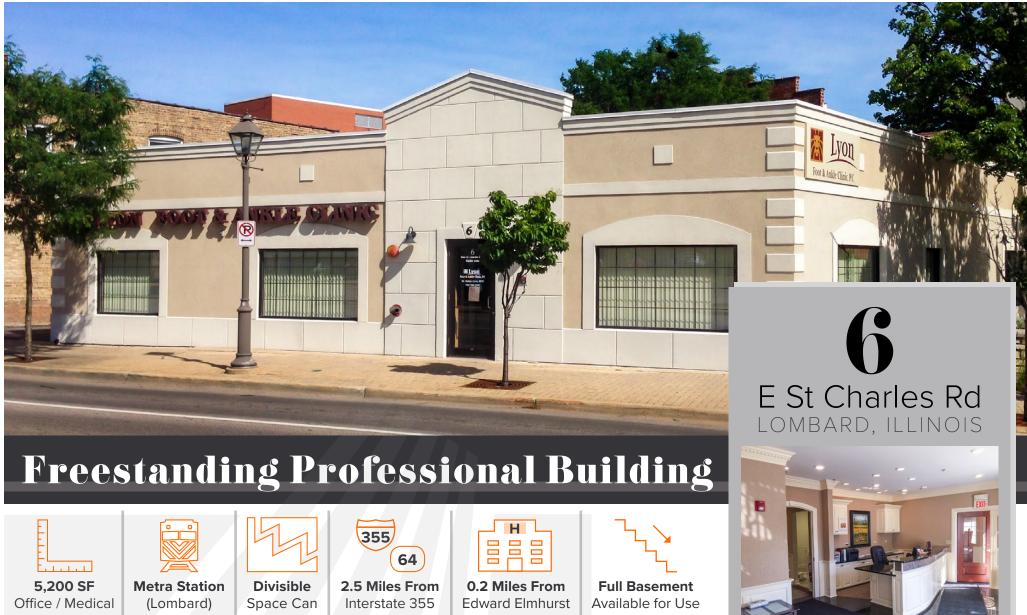

### Address

 6 East St. Charles Road Lombard, IL 60148

# **Space Highlights**

- 5,200 RSF Freestanding Building in Downtown Lombard
- Space Can Be Divided
- Full Basement Available (unfinished)
- Metra Lombard Train Station One Block Away
- 2.5 miles from I-355 & North Ave
- 0.2 Miles from Edward Elmhurst Medical Center
- 4.4 Miles from AMITA Health Adventist Medical Center GlenOaks
- 5.8 miles to/from Alexian Brothers, Addison, Immediate care

## **Asking Rate**

Asking Rate: \$23 PSF Modified Gross