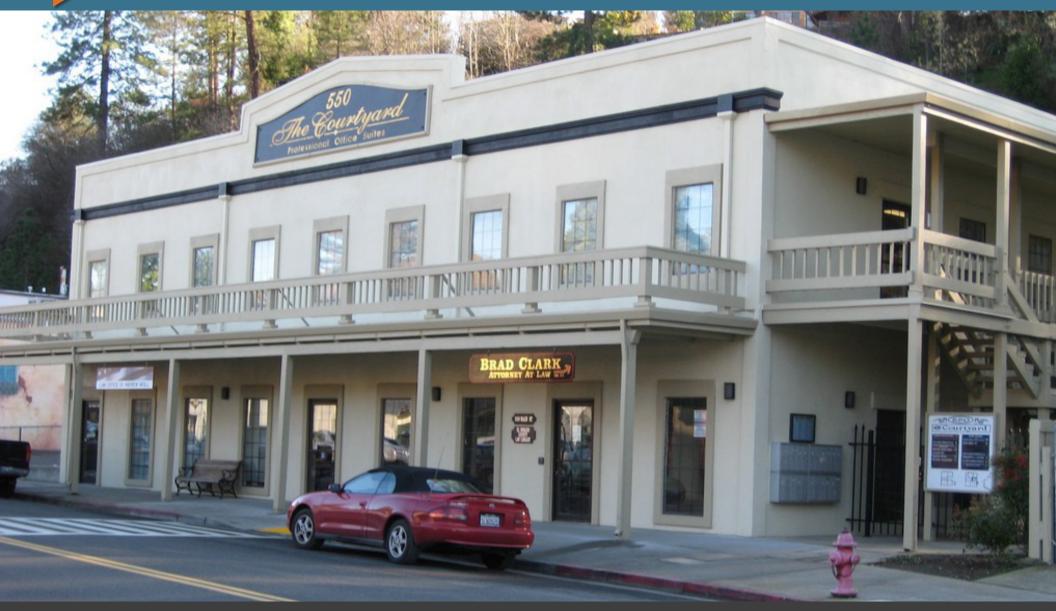

Leading Provider of

**AVAILABLE FOR LEASE** 550 Main St., Placerville, CA 95667

## PROPERTY HIGHLIGHTS

- Available for Lease:
  - Suite B2: ± 2,436 SF
  - Suite C: ± 2,369 SF
  - Suite G-1: ± 1,336 SF
  - Suite H: ± 1,460 SF
  - Suite I: ± 950
- Professional office building in the heart of Placerville business district
- The building enjoys a secured gated entrance to serene courtyard setting
- Newly painted exterior, new landscaping and updated interiors
- Located in Historic Downtown Placerville with easy walking distance to shopping and restaurants amenities
- Two off-street parking lots available
- Asking Rate: \$1.60 SF Full Service