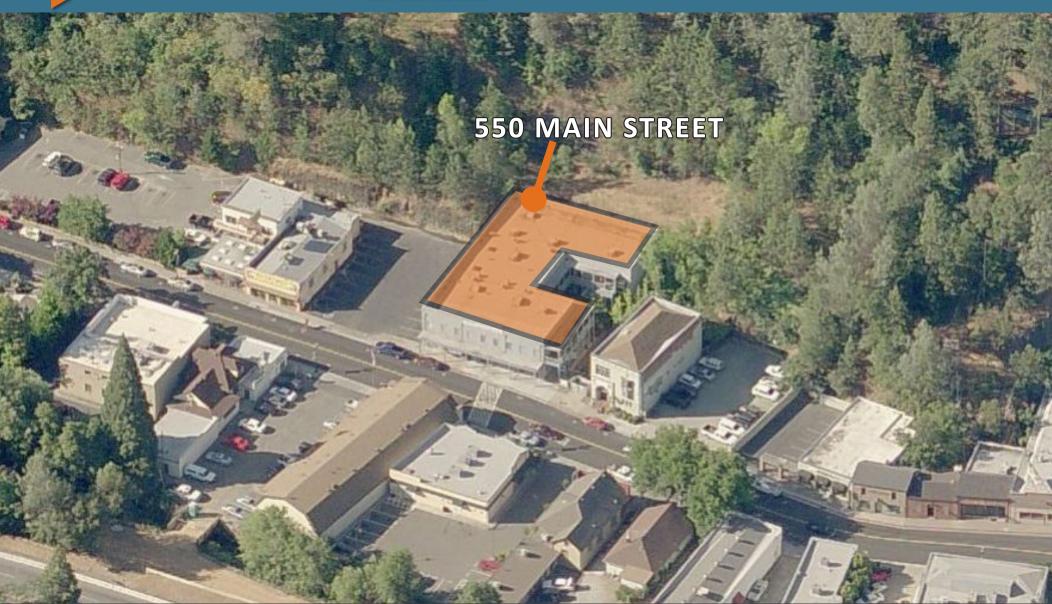

Leading Provider of

**AVAILABLE FOR LEASE** 550 Main St., Placerville, CA 95667

## PROPERTY HIGHLIGHTS

- Available for Lease:
  - Suite B2: ± 2,436 SF
  - Suite C: ± 2,369 SF
  - Suite G-1: ± 1,336 SF
  - Suite H: ± 1,460 SF
  - Suite I: ± 950
- Professional office building in the heart of Placerville business district
- The building enjoys a secured gated entrance to serene courtyard setting
- Newly painted exterior, new landscaping and updated interiors
- Located in Historic Downtown Placerville with easy walking distance to shopping and restaurants amenities
- Two off-street parking lots available
- Asking Rate: \$1.60 SF Full Service