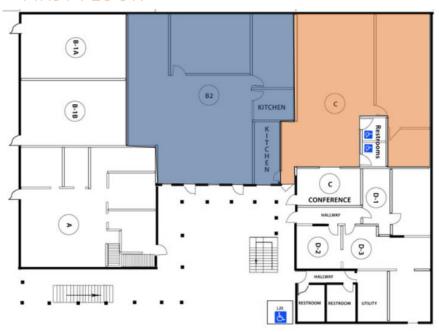

# FLOOR PLAN

### FIRST FLOOR

| Suite | Square Feet Available |
|-------|-----------------------|
| B2    | ± 2,436               |
| С     | ± 2,369               |

### SECOND FLOOR

| Suite | Square Feet Available |
|-------|-----------------------|
| G-1   | ± 1,336               |
| Н     | ± 1,460               |
| 1     | ± 950                 |