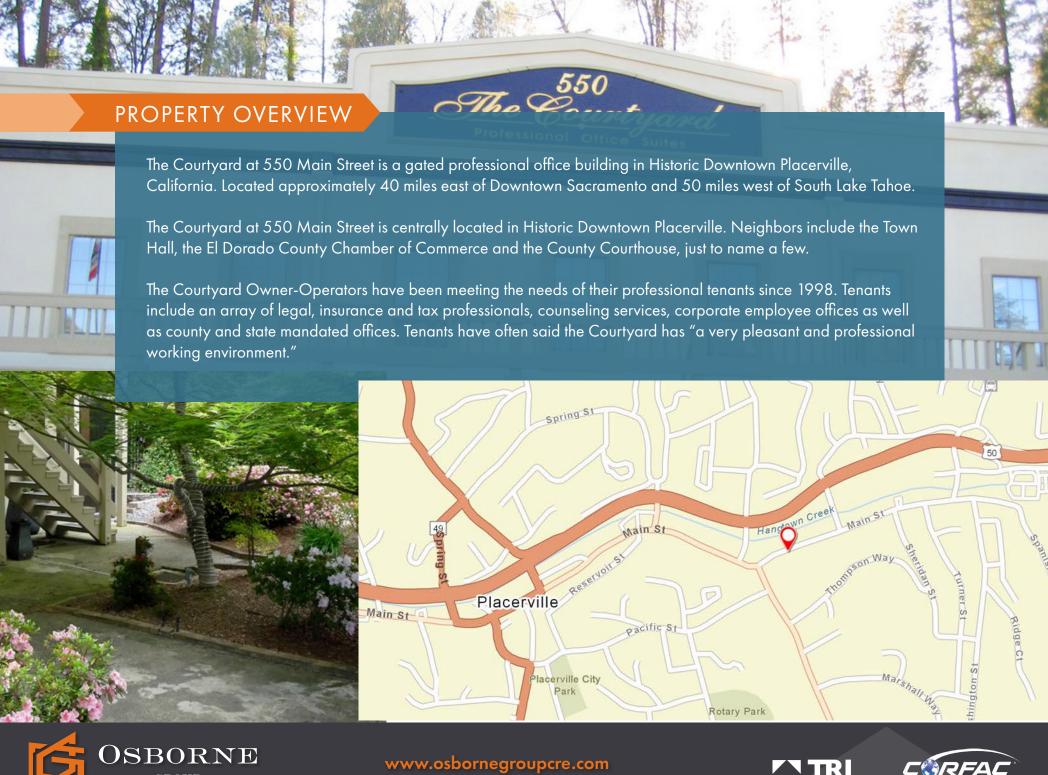

## PROPERTY HIGHLIGHTS

- Available for Lease:
  - Suite B2: ± 2,436 SF
  - Suite C: ± 2,369 SF
  - Suite G-1: ± 1,336 SF
  - Suite H: ± 1,460 SF
  - Suite I: ± 950
- Professional office building in the heart of Placerville business district
- The building enjoys a secured gated entrance to serene courtyard setting
- Newly painted exterior, new landscaping and updated interiors
- Located in Historic Downtown Placerville with easy walking distance to shopping and restaurants amenities
- Two off-street parking lots available
- Asking Rate: \$1.60 SF Full Service