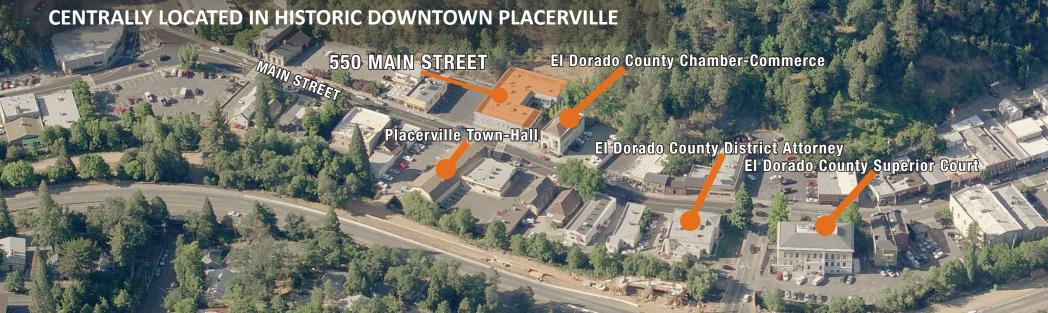

Leading Provider of

**AVAILABLE FOR LEASE** 550 Main St., Placerville, CA 95667

## PROPERTY HIGHLIGHTS

- Available for Lease:
  - Suite B2: ± 2,436 SF
  - Suite C: ± 2,369 SF
  - Suite G-1: ± 1,336 SF
  - Suite H: ± 1,460 SF
  - Suite I: ± 950
- Professional office building in the heart of Placerville business district
- The building enjoys a secured gated entrance to serene courtyard setting
- Newly painted exterior, new landscaping and updated interiors
- Located in Historic Downtown Placerville with easy walking distance to shopping and restaurants amenities
- Two off-street parking lots available
- Asking Rate: \$1.60 SF Full Service