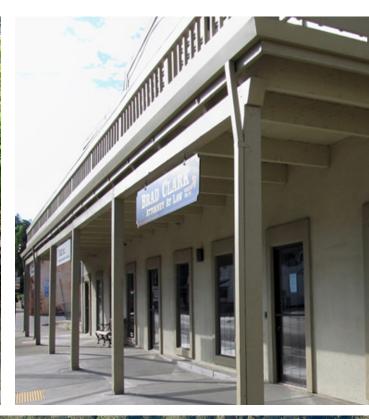

## PROPERTY HIGHLIGHTS

- Available for Lease:
  - Suite B2: ± 2,436 SF
  - Suite C: ± 2,369 SF
  - Suite G-1: ± 1,336 SF
  - Suite H: ± 1,460 SF
  - Suite I: ± 950
- Professional office building in the heart of Placerville business district
- The building enjoys a secured gated entrance to serene courtyard setting
- Newly painted exterior, new landscaping and updated interiors
- Located in Historic Downtown Placerville with easy walking distance to shopping and restaurants amenities
- Two off-street parking lots available
- Asking Rate: \$1.60 SF Full Service