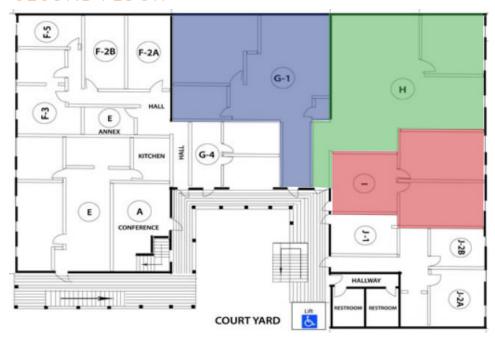

# FLOOR PLAN

### FIRST FLOOR

| Suite | Square Feet Available |
|-------|-----------------------|
| B2    | ± 2,436               |
| С     | ± 2,369               |

### SECOND FLOOR

| Suite | Square Feet Available |
|-------|-----------------------|
| G-1   | ± 1,336               |
| Н     | ± 1,460               |
| 1     | ± 950                 |