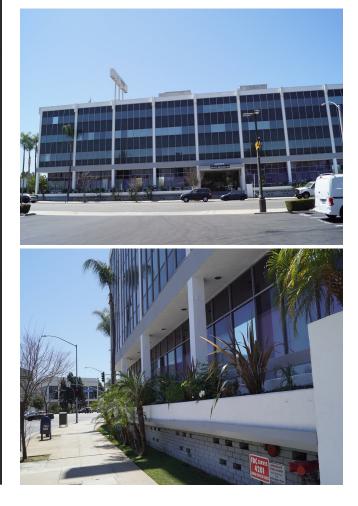

uilding Class:         | В                         |
| Rentable Building Area: | 63,181 SF                 |
| Year Built:             | 1965                      |
| Walk Score ®:           | 84 (Very Walkable)        |
| Transit Score ®:        | 52 (Good Transit)         |
| Rental Rate Mo:         | \$1.30 - \$1.35 USD/SF/Mo |

## 4201 Long Beach Blvd

\$15.60 - \$16.20 /SF/Yr

Undergoing Extensive Remodel to common areas and exterior

Four Story elevator serviced office building with central  $\ensuremath{\mathsf{HVAC}}$ 

Located in front of the Virginia Country club and on the corner of Long Beach Blvd and San Antonio drive this building is freeway close to the 91,405 and 710 freeways.

Turn Key Office Suites Restaurant and Retail Close

• Excellent corner location in Bixby Knolls



#### 1st Floor Ste 101

| Space Available | 6,452 SF                 |
|-----------------|--------------------------|
| Rental Rate     | \$15.60 - \$16.20 /SF/Yr |
| Date Available  | Immediate                |
| Service Type    | Full Service Gross       |
| Space Type      | Relet                    |
| Space Use       | Office                   |
| Lease Term      | Negotiable               |
|                 |                          |

#### 1st Floor Ste 103

| Space Available | 700 SF                   |
|-----------------|--------------------------|
| Rental Rate     | \$15.60 - \$16.20 /SF/Yr |
| Date Available  | Immediate                |
| Service Type    | Full Service Gross       |
| Space Type      | Relet                    |
| Space Use       | Office