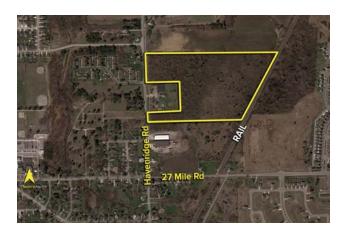

## **LAND** For Sale

**Location:** Havenridge Road

Side of Street: East

City: New Haven, MI

Cross Streets: W. of Gratiot Ave. & S. of 27 Mile Rd.

County: Macomb

| Acreage:        | 35.34      | Improvements: | N/A  |
|-----------------|------------|---------------|------|
| Zoning:         | Industrial | Dimensions:   |      |
| UTILITIES       |            |               |      |
| Sanitary Sewer: | No         | Gas:          | No   |
| 61 6            | N1         | 0 1 1 1 61    | N.I. |

**Storm Sewer:** No **Water:** No

Outside Storage: No Rail Siding: Yes

**ADJACENT LAND** 

North:Ind. & Agr.East:Agri./Res.South:IndustrialWest:Res./Ind.

**Comments:** Property backs up to rail line.

**Broker: SIGNATURE** ASSOCIATES

Agent(s):

Paul Saad, (248) 359-0652, psaad@signatureassociates.com Steve Gordon, (248) 948-0101, sgordon@signatureassociates.com