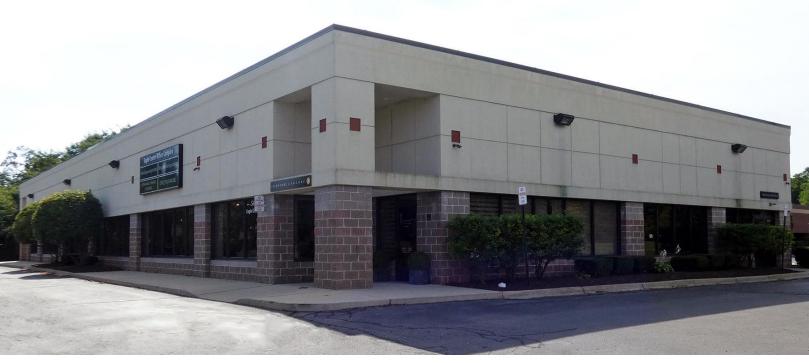

### 5454 EAGLE CENTER DRIVE BRIGHTON TWP., MICHIGAN

HI-TECH/OFFICE FOR SALE 10,957 Square Feet Available

### **EAGLE BUSINESS CENTER**

#### **PROPERTY FEATURES**

- 10,957 square feet available
- 14' clear height
- (2) 12x14 grade level doors
- Zoned B-3
- 240 volts power
- Perfect for owner/investor
- (2) credit tenants currently occupy 3,500 sq. ft.
- Approximately 4,000 sq. ft. shop
- Beautifully maintained in high-end business park
- Sale Price: \$1,200,000 (\$109.52/sq.ft.)