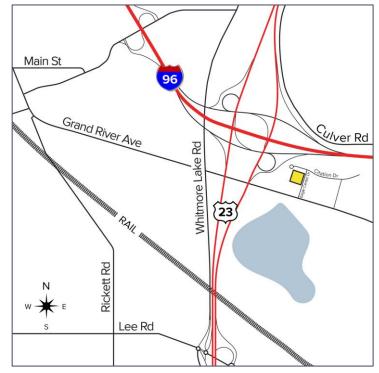

### 5454 EAGLE CENTER DRIVE BRIGHTON TWP., MICHIGAN

HI-TECH/OFFICE FOR SALE 10,957 Square Feet Available



### **EAGLE BUSINESS CENTER**



#### **PROPERTY FEATURES**

- 10,957 square feet available
- 14' clear height
- (2) 12x14 grade level doors
- Zoned B-3
- 240 volts power
- Perfect for owner/investor
- (2) credit tenants currently occupy 3,500 sq. ft.
- Approximately 4,000 sq. ft. shop
- Beautifully maintained in high-end business park
- Sale Price: \$1,200,000 (\$109.52/sq.ft.)



For more information, please contact:

JIM MONTGOMERY (248) 359 0614 jmontgomery@signatureassociates.com SIGNATURE ASSOCIATES One Towne Square, Suite 1200

Southfield, MI 48076 www.signatureassociates.com

# 5454 Eagle Center Drive — Brighton Twp., Michigan Hi-Tech/Office For Sale

10,957 Square Feet AVAILABLE

Site Plan



For more information, please contact:

JIM MONTGOMERY (248) 359 0614 jmontgomery@signatureassociates.com SIGNATURE ASSOCIATES
One Towne Square, Suite 1200
Southfield, MI 48076
www.signatureassociates.com

Floor Plan





For more information, please contact:

JIM MONTGOMERY (248) 359 0614 jmontgomery@signatureassociates.com

## 5454 Eagle Center Drive — Brighton Twp., Michigan Hi-Tech/Office For Sale

10,957 Square Feet AVAILABLE

#### **Aerial**