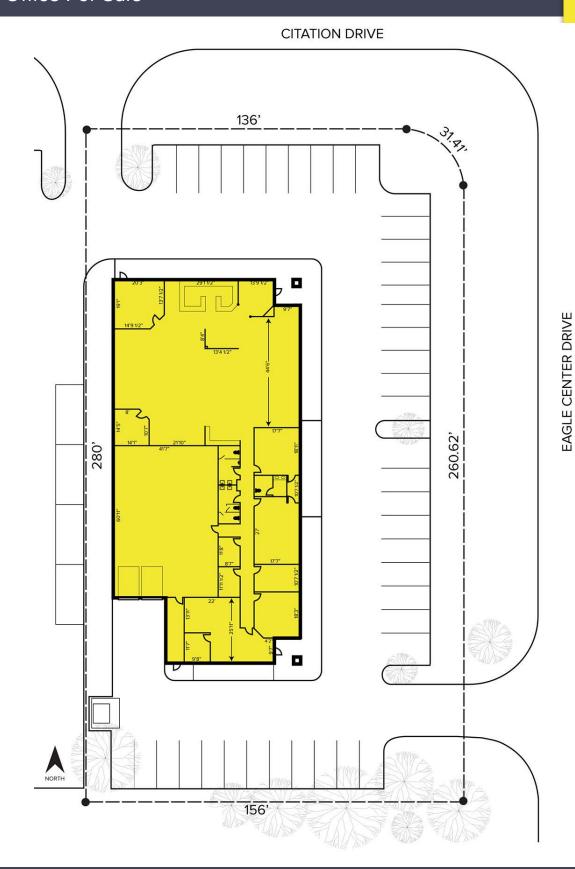

# 5454 Eagle Center Drive — Brighton Twp., Michigan Hi-Tech/Office For Sale

10,957 Square Feet AVAILABLE

Site Plan

For more information, please contact:

JIM MONTGOMERY (248) 359 0614 jmontgomery@signatureassociates.com SIGNATURE ASSOCIATES
One Towne Square, Suite 1200
Southfield, MI 48076
www.signatureassociates.com