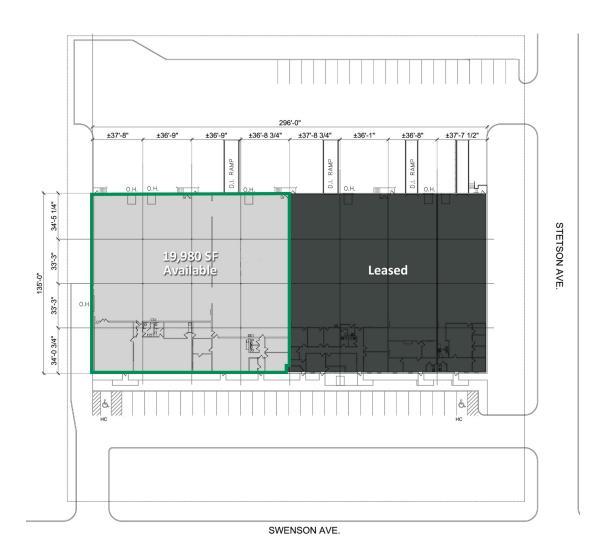

# 19,980 SF

## **FACILITY**

- 39,965 SF building
- 19,980 SF available
- 5,033 SF office
- 16' clear height
- 3 docks with levelers
- 2 drive-in doors
- 20 car spaces
- Wet sprinklers
- Built in 1990
- Masonry construction