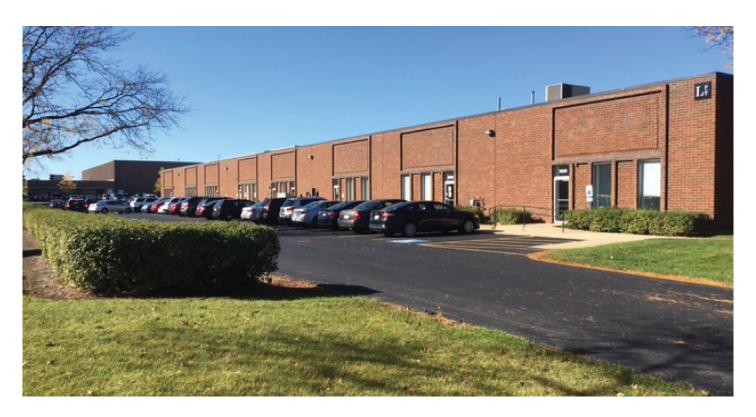

# Prologis Park St. Charles

3654 Swenson Avenue St. Charles, IL 60174 USA

## **FACILITY**

- 39,965 SF building
- 19,980 SF available
- 5,033 SF office
- 16' clear height
- 3 docks with levelers
- 2 drive-in doors
- 20 car spaces
- Wet sprinklers
- Built in 1990
- Masonry construction