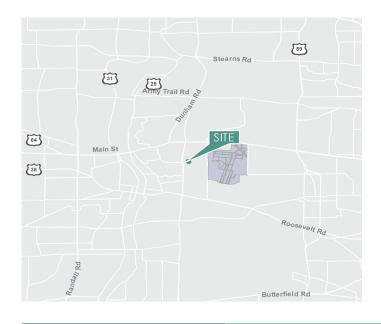

## **LOCATION**

- Excellent access to Routes 31, 25, and 59 via North Avenue (Route 64)
- Adjacent to DuPage Airport