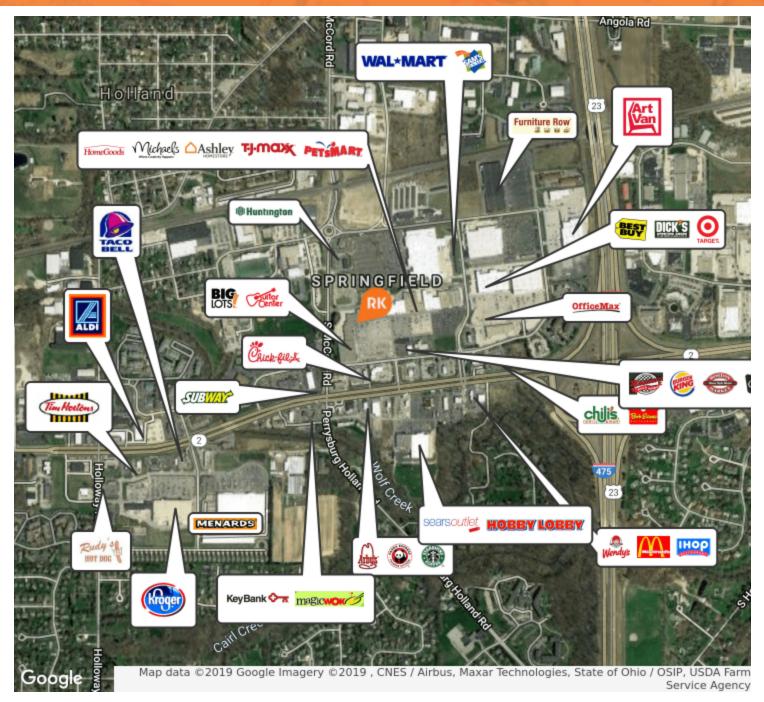

#### **PROPERTY OVERVIEW**

Area retailers include: Wal-Mart Supercenter, Sam's Club, Ashley Furniture, TJ Maxx, Home Goods, Office Max, Big Lots, Guitar Center, PetSmart, Best Buy, Dick's Sporting Goods, DSW, Target, Michael's and more. Excellent demographics.