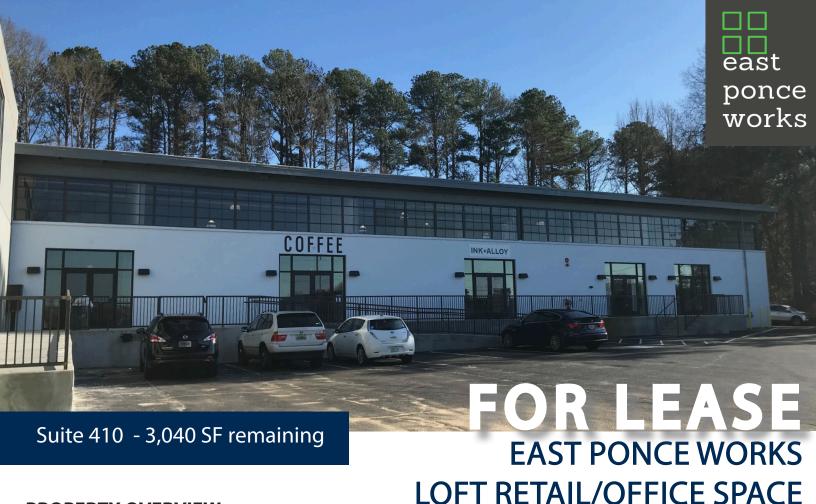

### **PROPERTY OVERVIEW**

East Ponce Works is a  $\pm 48,000$  square foot creative campus located directly across the street from the DeKalb Farmer's Market in Decatur (30030). It includes  $\pm 16,000$  square foot two-story boutique building,  $\pm 22,800$  square foot loft warehouse with an exposed wood ceiling/timbers and 1950's vintage windows, and a 9,200 square foot free standing loft warehouse building.

## **FOR LEASE**

# EAST PONCE WORKS LOFT RETAIL/OFFICE 2969 E. Ponce de Leon Avenue, Decatur, GA 30030