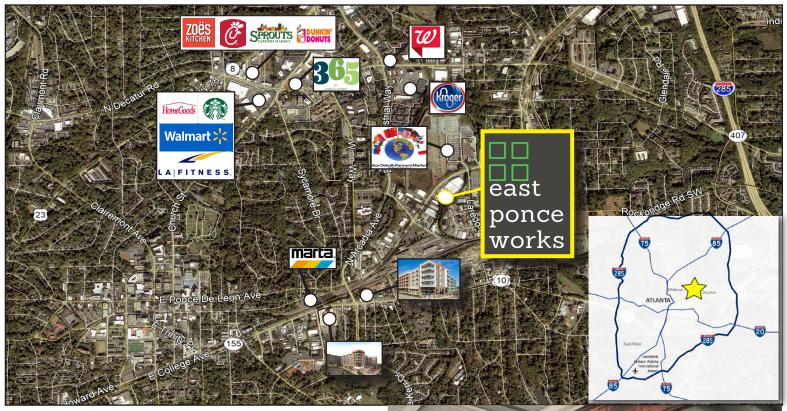

### **Property/Location Attributes:**

- Proximate to both downtown Decatur and Avondale **Estates**
- Within minutes of dozens of restaurants and retailers, including Sprouts, Kroger, Wal-Mart, Starbucks, Homegoods, Dunkin Donuts, Zoe's Kitchen and newly opened Whole Foods 365
- Just down from the Avondale MARTA Station and PATH trail
- Ample parking with over 100 on-site parking space on the 3.1 acre campus
- In the path of growth: Over 650 apartment units currently under construction within 1 mile of the property and over 750 apartment units proposed to be built. In addition, over 400,000 square feet of new retail has come online (or will come online in next 12 months) in the immediate trade area.