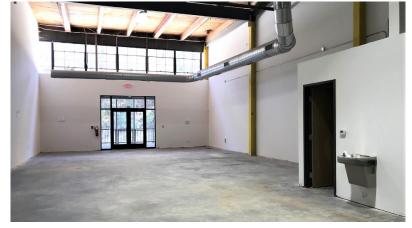

### **PROPERTY OVERVIEW**

East Ponce Works is a  $\pm 48,000$  square foot creative campus located directly across the street from the DeKalb Farmer's Market in Decatur (30030). It includes  $\pm 16,000$  square foot two-story boutique building,  $\pm 22,800$  square foot loft warehouse with an exposed wood ceiling/timbers and 1950's vintage windows, and a 9,200 square foot free standing loft warehouse building.

# EAST PONCE WORKS LOFT RETAIL/OFFICE 2969 E. Ponce de Leon Avenue, Decatur, GA 30030