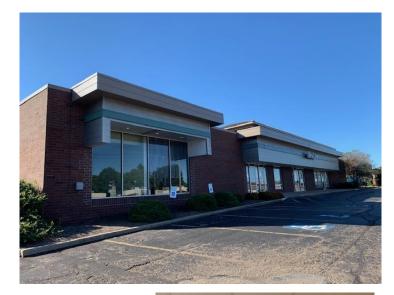

# FOR LEASE Office/Retail Building 25,005 sqft. Divisible

# 2821 Whipple Ave. NW Canton, Ohio 44708

#### **Property Highlights:**

- Freestanding office building with signage
- Excellent floor plan
- Easy Access to I-77 and Belden Village Mall
- Mix of open office areas

#### **Property Description:**

25,005 sqft of Office/Retail for lease. Centrally located in Jackson Twp. providing easy access to I-77, shopping, and restaurants. Many offices and large opens spaces. Divisible.