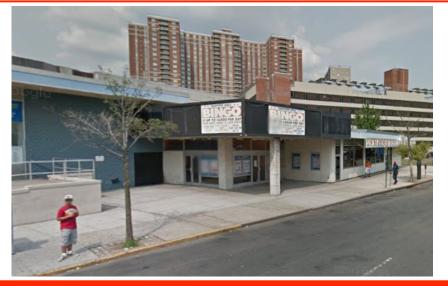

## Prime Retail Location Available on Bartow Avenue Heavy Foot and Car Traffic Daily

2081 Bartow Avenue, Bronx, New York

## Description

+/- 10,000 square feet available on the busy Bartow Avenue corridor in Coop City; Located in the Bartow Avenue Shopping Center; Space features 15 foot ceiling; No basement; Space is column free (no obstructions); Ample public transportation available directly in front of the building; Located directly outside of the Bay Plaza Shopping Center and Bay Plaza Mall