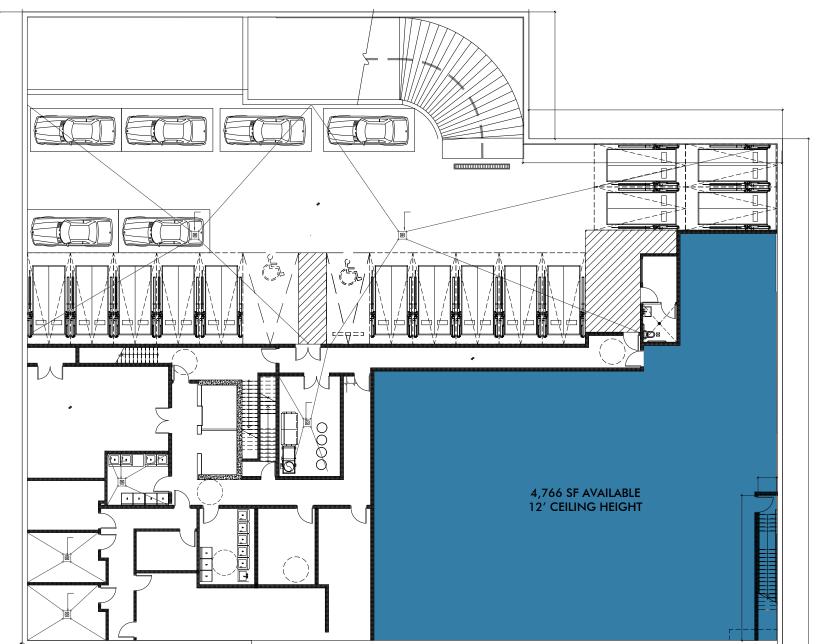

Greenpoint Avenue station with 2,934,770 riders annually

Emerging neighborhood with tremendous residential growth, yet underserved retail to accommodate



1056 manhattan avenue BROOKLYN, NY

SITE | HIGHLIGHTS

## **KATZ & ASSOCIATES**



AERIAL | TRADE

1056 manhattan avenue BROOKLYN, NY

katzassociates.com 3

## **KATZ & ASSOCIATES**





1056 manhattan avenue BROOKLYN, NY

katzassociates.com 4

The information herein was obtained from third parties and has not been independently verified by Katz & Associates. Any and all interested parties should have their choice of experts inspect the property and verify all information. Katz & Associates makes no warranties or guarantees as to the information given to any prospective buyer or tenant. REV: 07.10.19

KATZ & ASSOCIATES

PLAN | CELLAR





#### katzassociates.com 5