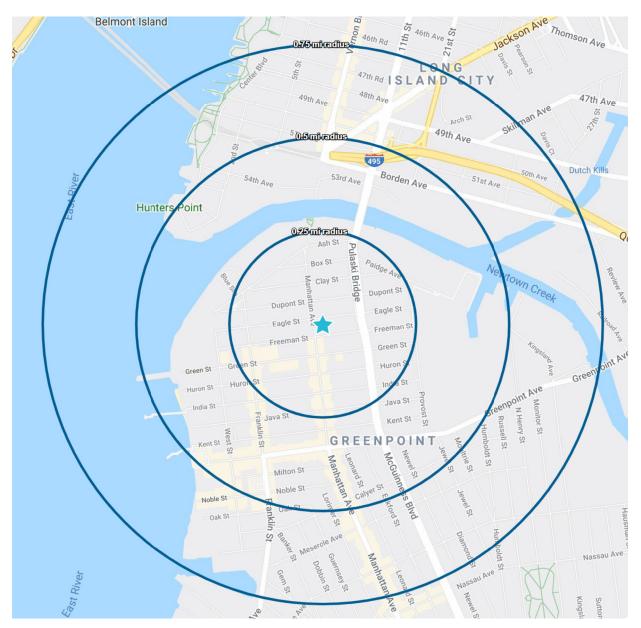

6 blocks from the Greenpoint Avenue station with 2,934,770 riders annually

Emerging neighborhood with tremendous residential growth, yet underserved retail to accommodate

1056 manhattan avenue BROOKLYN, NY

SITE | HIGHLIGHTS