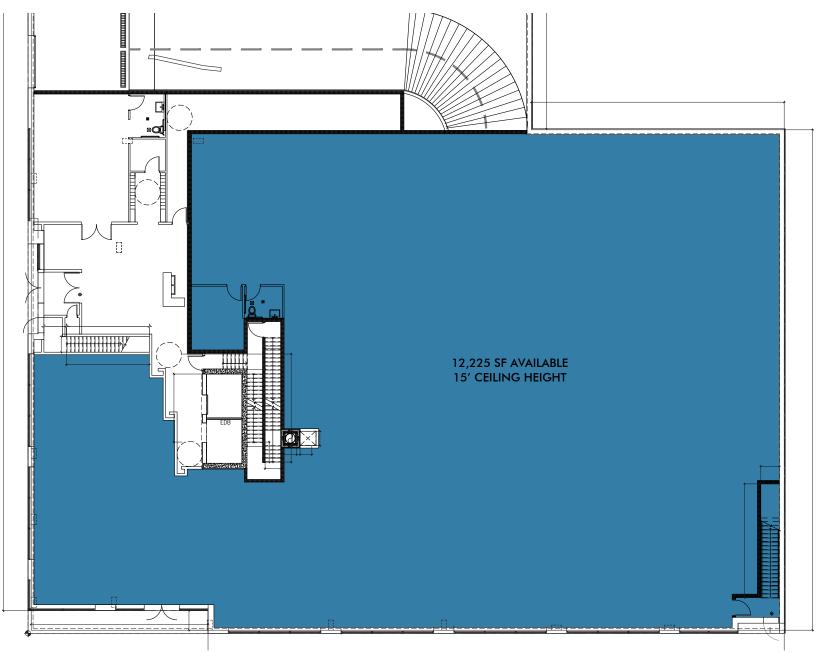

#### HIGHLIGHTS

16,991 SF of prime retail space available with 150 feet of frontage on Manhattan Avenue in Greenpoint

New construction with 92 high-end apartments

Steps from Greenpoint Landing with 5,500 new apartments once complete

SITE | HIGHLIGHTS