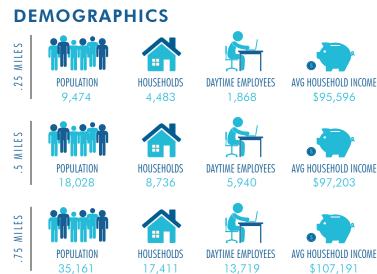

# KATZ & ASSOCIATES

## FOR LEASE GREENPOINT NEW DEVELOPMENT 1056 MANHATTAN AVENUE | BROOKLYN, NY



### SCOTT SHER

Managing Director ScottSher@dkatz.com (212) 257-5060

## **KATZ & ASSOCIATES**



#### HIGHLIGHTS

16,991 SF of prime retail space available with 150 feet of frontage on Manhattan Avenue in Greenpoint

New construction with 92 high-end apartments

Steps from Greenpoint Landing with 5,500 new apartments once complete

6 blocks from the Greenpoint Avenue station with 2,934,770 riders annually

Emerging neighborhood with tremendous residential growth, yet underserved retail to accommodate



1056 manhattan avenue BROOKLYN, NY

SITE | HIGHLIGHTS

## **KATZ & ASSOCIATES**



AERIAL | TRADE

1056 manhattan avenue BROOKLYN, NY

katzassociates.com 3

## **KATZ & ASSOCIATES**





1056 manhattan avenue BROOKLYN, NY

katzassociates.com 4

The information herein was obtained from third parties and has not been independently verified by Katz & Associates. Any and all interested parties should have their choice of experts inspect the property and verify all information. Katz & Associates makes no warranties or guarantees as to the information given to any prospective buyer or tenant. REV: 07.10.19

KATZ & ASSOCIATES

PLAN | CELLAR





#### katzassociates.com 5