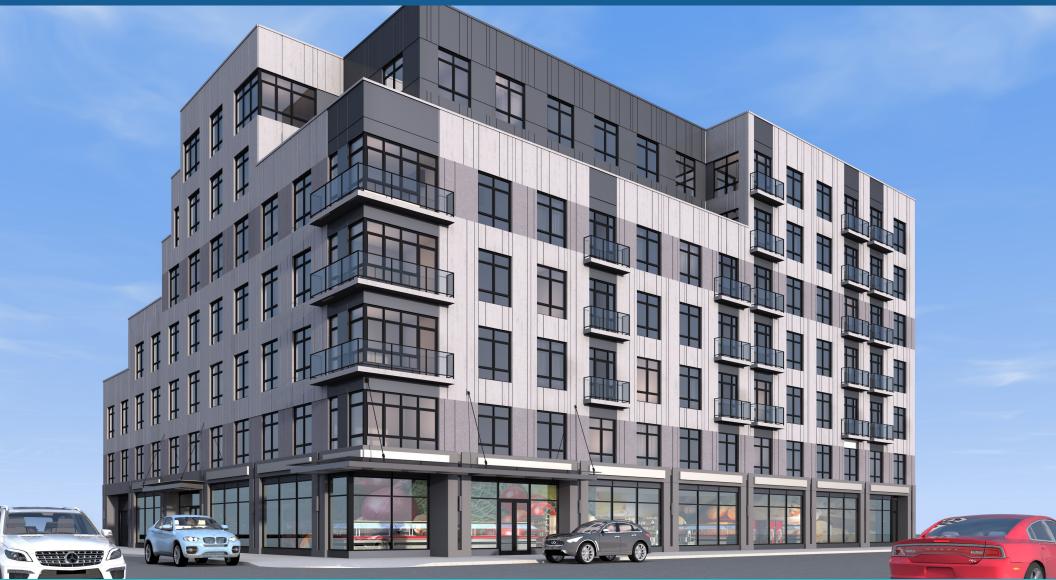

#### HIGHLIGHTS

16,991 SF of prime retail space available with 150 feet of frontage on Manhattan Avenue in Greenpoint

New construction with 92 high-end apartments

Steps from Greenpoint Landing with 5,500 new apartments once complete

6 blocks from the Greenpoint Avenue station with 2,934,770 riders annually

Emerging neighborhood with tremendous residential growth, yet underserved retail to accommodate

1056 manhattan avenue BROOKLYN, NY