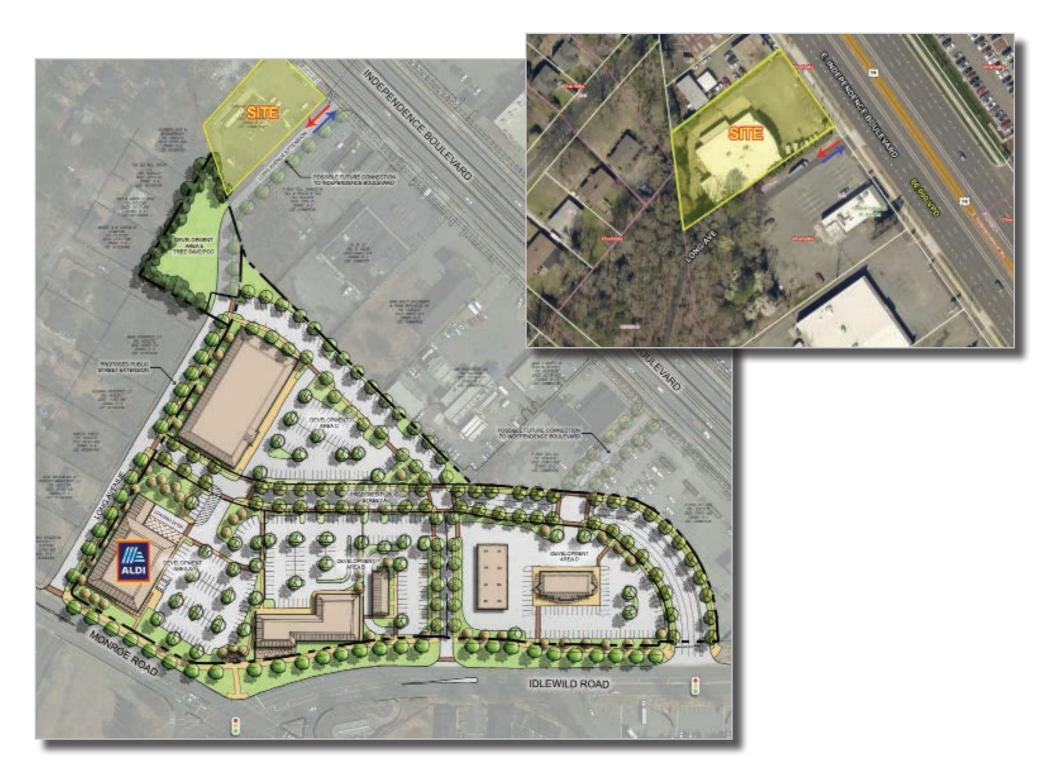

## **ABOUT**

5216 E. Independence Blvd. offers +/- 9,990 SF and 0.75 Acres of free standing retail space on E. Independence Blvd. The center's proximity to a well-traveled highway and the 13.6 acre redevelopment of the corner of Monroe Rd.and Idlewild Rd. make this an ideal opportunity.

## **PROPERTY FEATURES**

- 139' of frontage
- HVAC and roof replaced within past five years
- Abuts future access with 13.6 acre Monroe Rd. redevelopment,
   where Aldi will occupy 22,000 SF in a 60,000 SF commercial center
- Rear grade level access roll up door