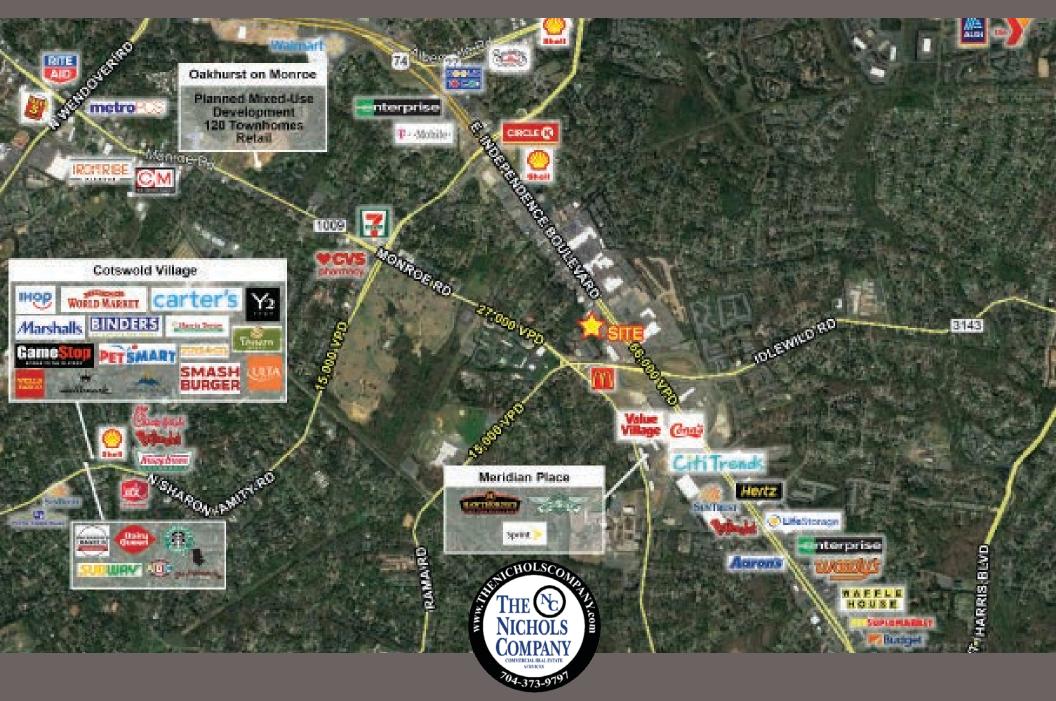

## E. Independence Blvd

5216 E. Independence Blvd. | Charlotte, NC 28212

## **ABOUT**

5216 E. Independence Blvd. offers +/- 9,990 SF and 0.75 Acres of free standing retail space on E. Independence Blvd. The center's proximity to a well-traveled highway and the 13.6 acre redevelopment of the corner of Monroe Rd.and Idlewild Rd. make this an ideal opportunity.

## **PROPERTY FEATURES**

- 139' of frontage
- HVAC and roof replaced within past five years
- Abuts future access with 13.6 acre Monroe Rd. redevelopment,
   where Aldi will occupy 22,000 SF in a 60,000 SF commercial center
- Rear grade level access roll up door