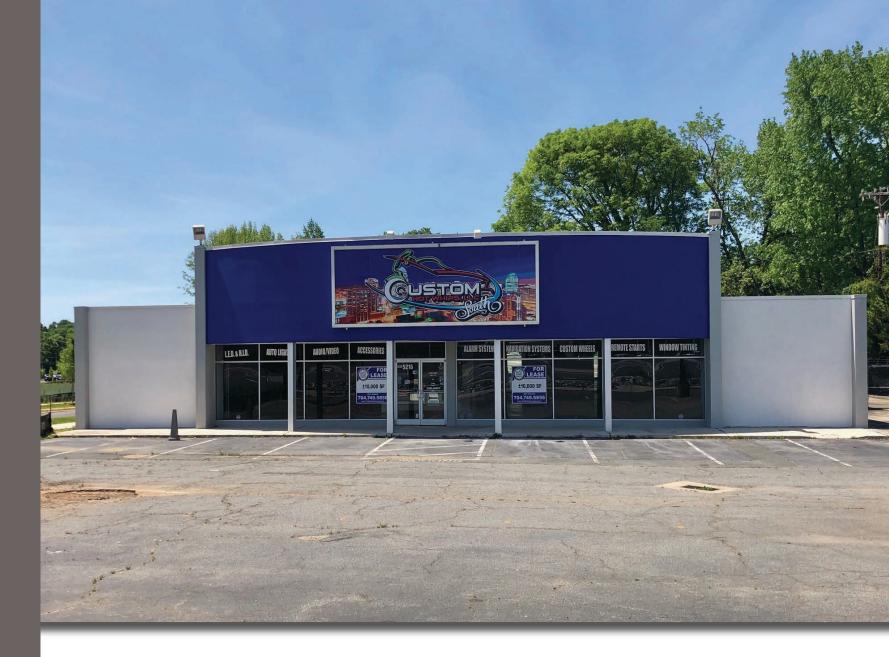

## **ABOUT**

5216 E. Independence Blvd. offers +/- 9,990 SF and 0.75 Acres of free standing retail space on E. Independence Blvd. The center's proximity to a well-traveled highway and the 13.6 acre redevelopment of the corner of Monroe Rd.and Idlewild Rd. make this an ideal opportunity.

## **PROPERTY DETAILS**

- +/- 9,990 SF Available for Lease
- 0.75 Acres
- Free Standing Building
- Parcel: 16303230
- Zoned B-2
- \$10.00/sf NNN

## **PROPERTY FEATURES**

- 139' of frontage
- HVAC and roof replaced within past five years
- Abuts future access with 13.6 acre Monroe Rd. redevelopment,
   where Aldi will occupy 22,000 SF in a 60,000 SF commercial center
- Rear grade level access roll up door