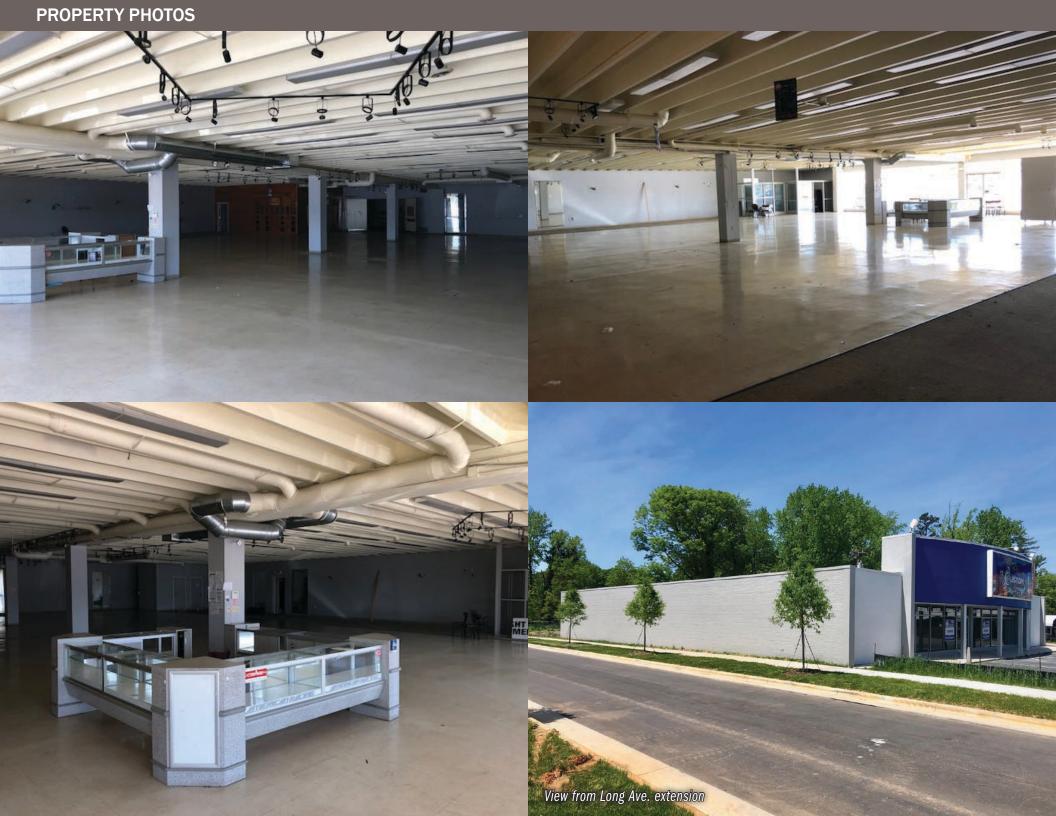

## **ABOUT**

5216 E. Independence Blvd. offers +/- 9,990 SF and 0.75 Acres of free standing retail space on E. Independence Blvd. The center's proximity to a well-traveled highway and the 13.6 acre redevelopment of the corner of Monroe Rd.and Idlewild Rd. make this an ideal opportunity.

## **PROPERTY DETAILS**

- +/- 9,990 SF Available for Lease
- 0.75 Acres
- Free Standing Building
- Parcel: 16303230
- Zoned B-2
- \$10.00/sf NNN

## **PROPERTY FEATURES**

- 139' of frontage
- HVAC and roof replaced within past five years
- Abuts future access with 13.6 acre Monroe Rd. redevelopment,
   where Aldi will occupy 22,000 SF in a 60,000 SF commercial center
- Rear grade level access roll up door