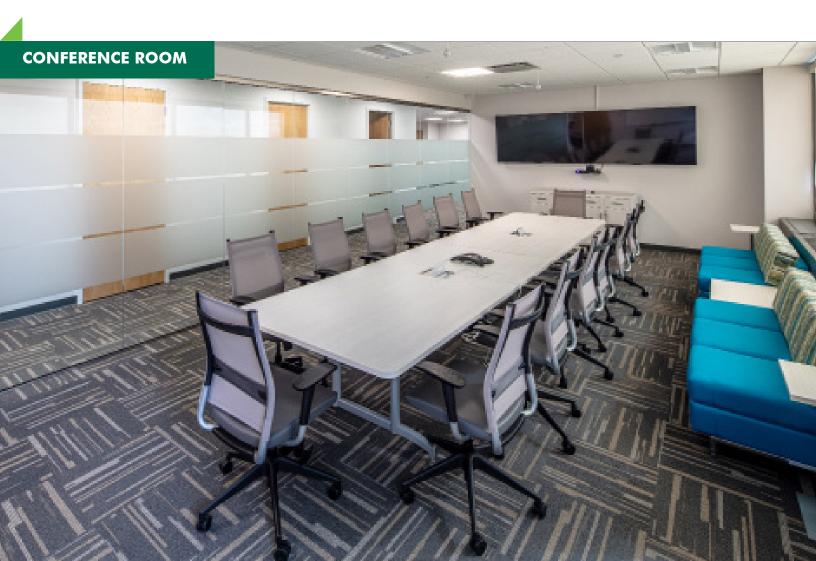

## **SPACE AMENITIES & FEATURES**

- 8,796 RSF
- 30 open seating desks
- 8 offices
- 10 touch-down rooms
- Open style food and beverage center
- · Collaboration area
- 2 conference rooms