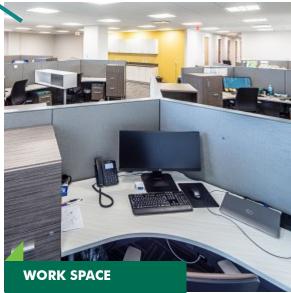

## VIRTUALLY TOUR THE PREBUILT SOLUTION AT

# PARK 80 WEST PLAZA I

250 PEHLE AVENUE • SADDLE BROOK, NJ 07663

**CBRE** 

# FURNISHED PLUG & PLAY

## **SPACE AMENITIES & FEATURES**

- 8,796 RSF
- 30 open seating desks
- 8 offices
- 10 touch-down rooms
- Open style food and beverage center
- · Collaboration area
- 2 conference rooms

## **OFFICE AMENITIES & FEATURES**

- · Covered parking
- · Conference center
- · Fitness center
- · Onsite café
- Tenant lounge



# FLOORPLAN & SPACE PICTUES







**CLICK HERE TO VIEW VIRTUAL TOUR** 

#### FOR LEASE

# PARK 80 WEST PLAZA I

250 PEHLE AVENUE • SADDLE BROON, NJ 07663

## CONTACT US

#### **DONALD SPERLING**

Senior Vice President +1 201 712 5686 donald.sperling@cbre.com

#### **ROBERT NORTON**

First Vice President +1 201 712 4605 robert.norton@cbre.com

# **CBRE**

© 2019 CBRE, Inc. All rights reserved. This information has been obtained from sources believed reliable, but has not been verified for accuracy or completeness. You should conduct a careful, independent investigation of the property and verify all information. Any reliance on this information is solely at your own risk. CBRE and the CBRE logo are service marks of CBRE, Inc. All other marks displayed on this document are the property of their respective owners, and the u