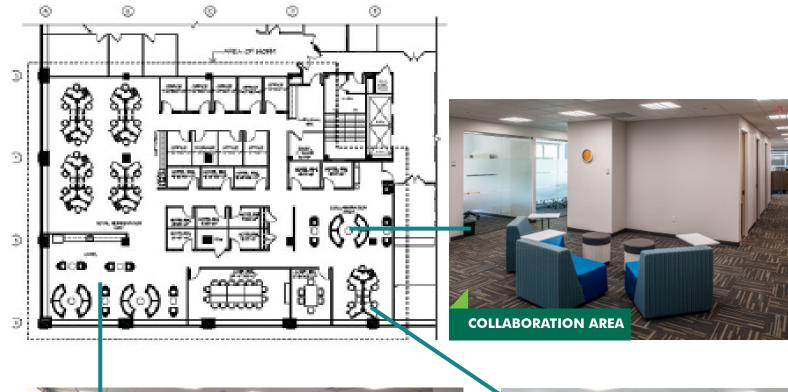

# FLOORPLAN & SPACE PICTUES

**CLICK HERE TO VIEW VIRTUAL TOUR** 

## **SPACE AMENITIES & FEATURES**

- 8,796 RSF
- 30 open seating desks
- 8 offices
- 10 touch-down rooms
- Open style food and beverage center
- · Collaboration area
- 2 conference rooms