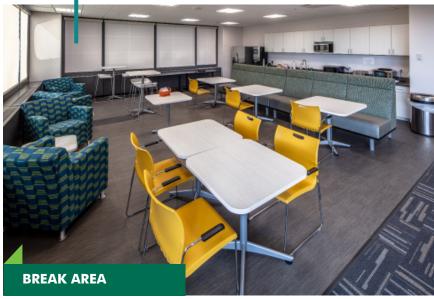

## **SPACE AMENITIES & FEATURES**

- 8,796 RSF
- 30 open seating desks
- 8 offices
- 10 touch-down rooms
- Open style food and beverage center
- · Collaboration area
- 2 conference rooms