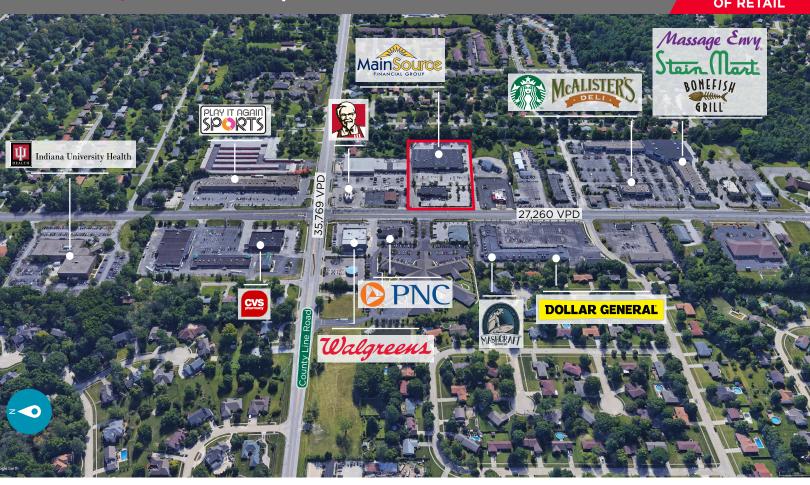

## 1259 - 1263 NORTH SR 135

THE POINTE / GREENWOOD, IN

For Lease / Retail & Flex Space Available

WE ARE THE CENTER OF RETAIL

#### PROPERTY HIGHLIGHTS

- Located along busy SR 135, near County Line Road, Pylon Sign & Ample Parking
- · Area offers a strong demographic profile
- Prime retail and flex space available
- 11,018 SF endcap (divisible to 7,000 SF)

# 1259 - 1263 NORTH SR 135

THE POINTE / GREENWOOD, IN