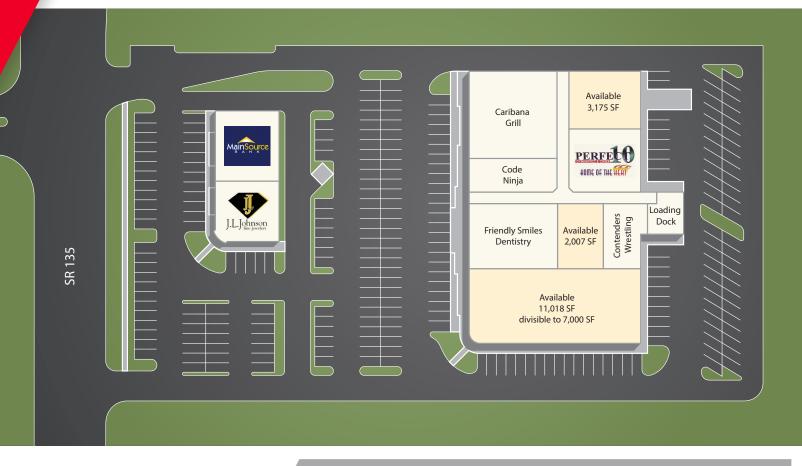

#### RETAIL SPACE

2,007 - 11,018 SF

#### **NEIGHBORING TENANTS**

MainSource Bank, J.L. Johnson Jewelers, Friendly Smiles Dentistry

#### PROPERTY HIGHLIGHTS

- Located along busy SR 135, near County Line Road, Pylon Sign & Ample Parking
- · Area offers a strong demographic profile
- Prime retail and flex space available
- 11,018 SF endcap (divisible to 7,000 SF)